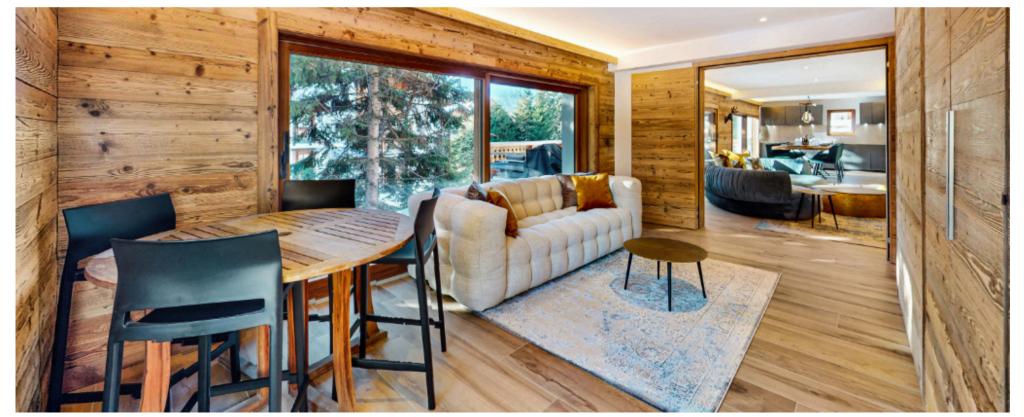

As you enter, light floods in and creates a spacious feel – enhanced by crisp white walls and light wood. Sink into the statement velvet sofa and admire the gorgeous snowy views through the floor-to-ceiling windows or take a seat at the dining table under subdued pendant lighting to enjoy a dinner whipped-up by your personal chef. This really is the heart of the home, with the open-plan design making it the ideal spot in which to entertain or unwind.

.There's also a separate chill-out room with breakfast nook off the main living space, where you can retreat with a good book after skiing.

The six comfortable bedrooms have all been carefully designed, with four twin/doubles offering polished en-suite facilities, and a further two bedrooms featuring bunk beds which are ideal for children.