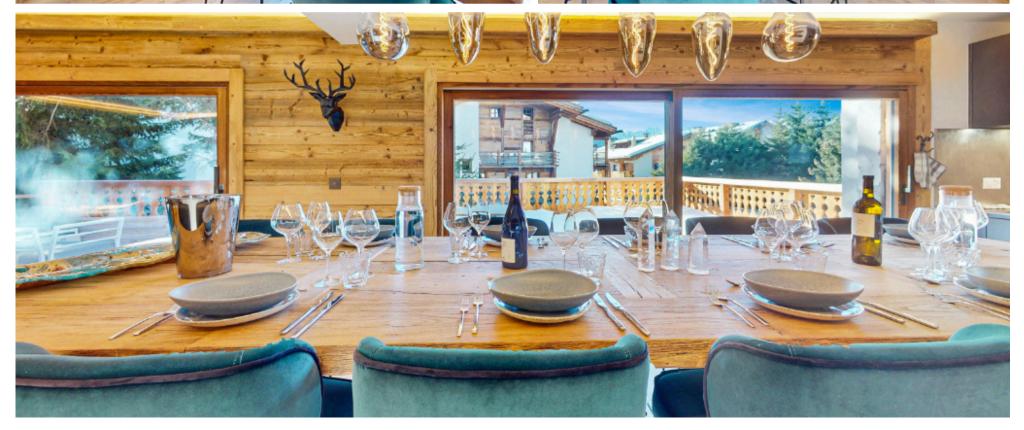

As you enter, light floods in and creates a spacious feel – enhanced by crisp white walls and light wood. Sink into the statement velvet sofa and admire the gorgeous snowy views through the floor-to-ceiling windows or take a seat at the dining table under subdued pendant lighting to enjoy a dinner whipped-up by your personal chef. This really is the heart of the home, with the open-plan design making it the ideal spot in which to entertain or unwind.