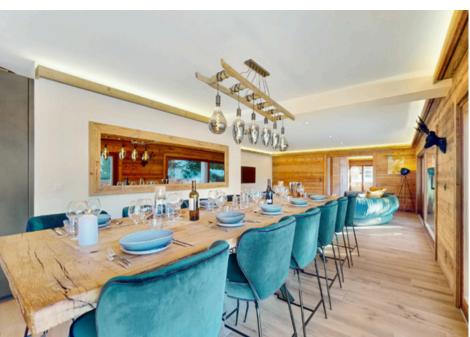

As you enter, light floods in and creates a spacious feel – enhanced by crisp white walls and light wood. Sink into the statement velvet sofa and admire the gorgeous snowy views through the floor-to-ceiling windows or take a seat at the dining table under subdued pendant lighting to enjoy a dinner whipped-up by your personal chef. This really is the heart of the home, with the open-plan design making it the ideal spot in which to entertain or unwind.