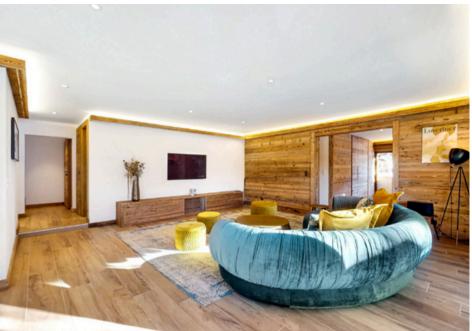

As you enter, light floods in and creates a spacious feel – enhanced by crisp white walls and light wood. Sink into the statement velvet sofa and admire the gorgeous snowy views through the floor-to-ceiling windows or take a seat at the dining table under subdued pendant lighting to enjoy a dinner whipped-up by your personal chef. This really is the heart of the home, with the open-plan design making it the ideal spot in which to entertain or unwind.