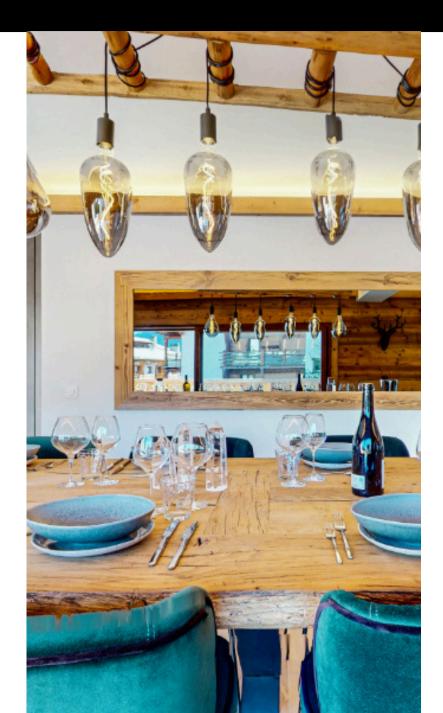

As you enter, light floods in and creates a spacious feel – enhanced by crisp white walls and light wood. Sink into the statement velvet sofa and admire the gorgeous snowy views through the floor-to-ceiling windows or take a seat at the dining table under subdued pendant lighting to enjoy a dinner whipped-up by your personal chef. This really is the heart of the home, with the open-plan design making it the ideal spot in which to entertain or unwind.