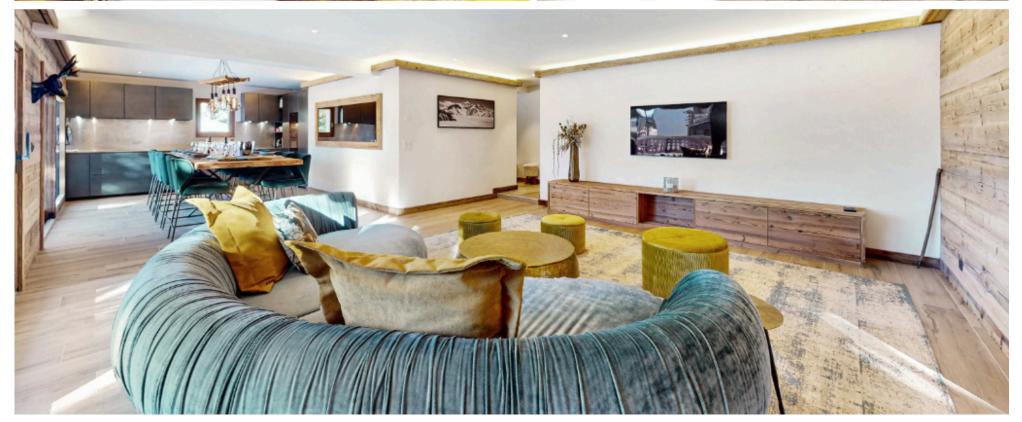

As you enter, light floods in and creates a spacious feel – enhanced by crisp white walls and light wood. Sink into the statement velvet sofa and admire the gorgeous snowy views through the floor-to-ceiling windows or take a seat at the dining table under subdued pendant lighting to enjoy a dinner whipped-up by your personal chef. This really is the heart of the home, with the open-plan design making it the ideal spot in which to entertain or unwind.

.There's also a separate chill-out room with breakfast nook off the main living space, where you can retreat with a good book after skiing.

The six comfortable bedrooms have all been carefully designed, with four twin/doubles offering polished en-suite facilities, and a further two bedrooms featuring bunk beds which are ideal for children.