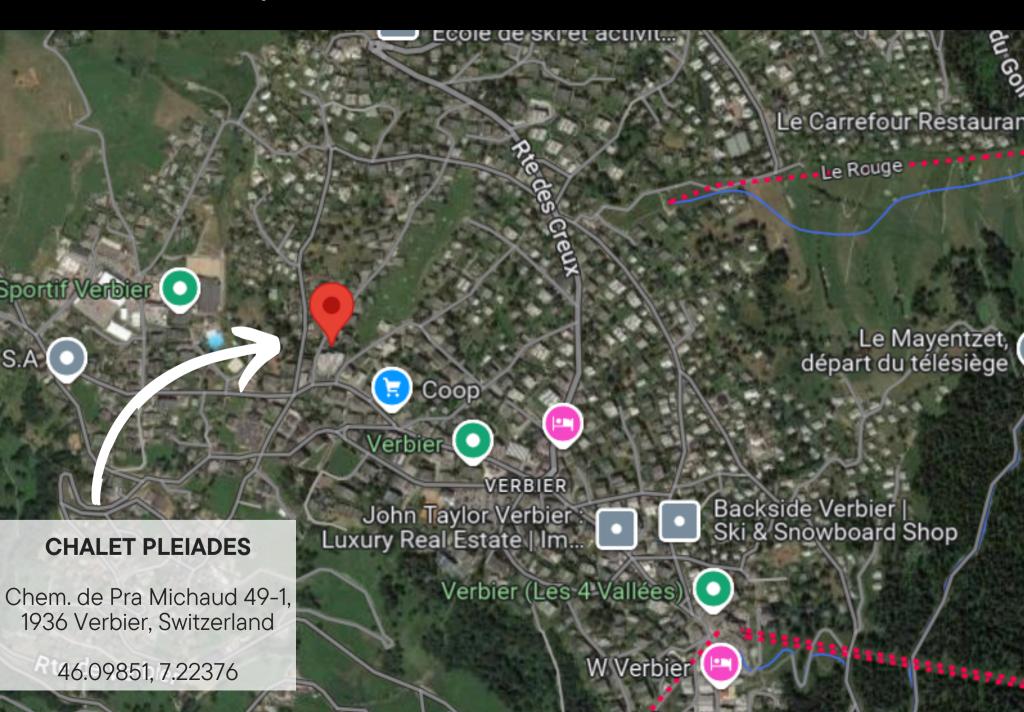

## CHALET OVERVIEW

- Luxury slope-side Chalet that has been recently renovated to a high standard
- Spacious open-plan living, with a separate snug area, perfect for relaxing after a day on the slopes
- 180m2 of residence that can accommodate up to 14 quests in 6 bedrooms.
- Expansive south-facing balconies
- Located just 7 minute walk from Place Centrale and a 10 minute walk from the Medran Lift Station
- Daily driver service included, from 08:00 until midnight

## THE CHALET

Chalet Les Pleiades is a lovely newly renovated apartment sleeping up to 14 guests, conveniently located in a peaceful area just a stone's-throw away from the vibrant Place Centrale. Beautifully finished to a high standard, you'll find a stylish, light-filled and modern interior with a healthy dose of cosy-factor.