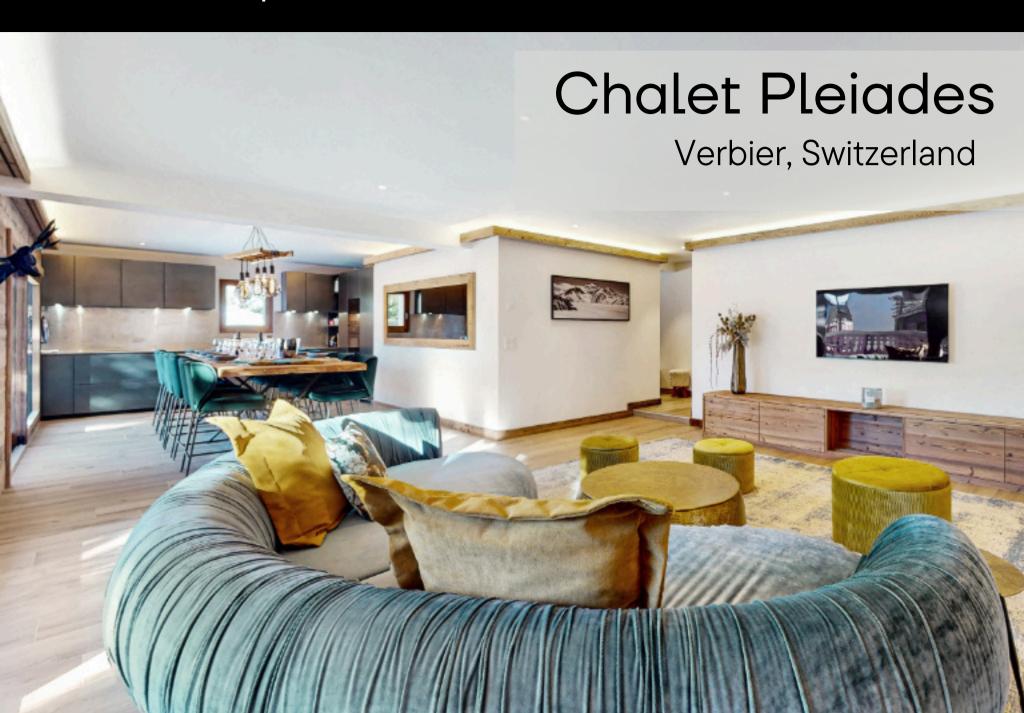

## THE CHALET

Chalet Les Pleiades is a lovely newly renovated apartment sleeping up to 14 guests, conveniently located in a peaceful area just a stone's-throw away from the vibrant Place Centrale. Beautifully finished to a high standard, you'll find a stylish, light-filled and modern interior with a healthy dose of cosy-factor.

As you enter, light floods in and creates a spacious feel – enhanced by crisp white walls and light wood. Sink into the statement velvet sofa and admire the gorgeous snowy views through the floor-to-ceiling windows or take a seat at the dining table under subdued pendant lighting to enjoy a dinner whipped-up by your personal chef. This really is the heart of the home, with the open-plan design making it the ideal spot in which to entertain or unwind.