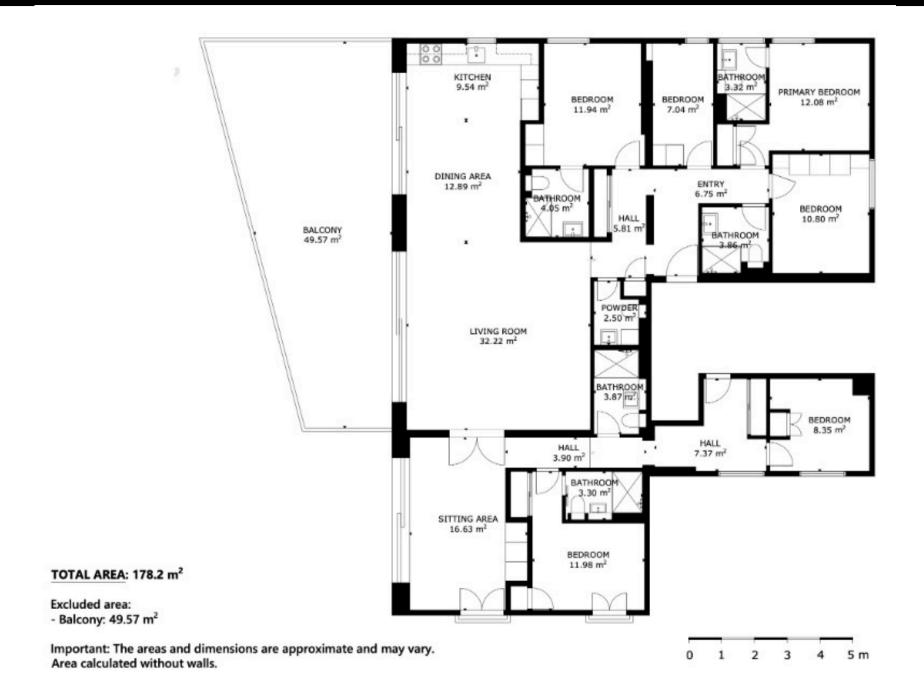

## CHALET OVERVIEW

- Luxury slope-side Chalet that has been recently renovated to a high standard
- Spacious open-plan living, with a separate snug area, perfect for relaxing after a day on the slopes
- 180m2 of residence that can accommodate up to 14 quests in 6 bedrooms.
- Expansive south-facing balconies
- Located just 7 minute walk from Place Centrale and a 10 minute walk from the Medran Lift Station
- Daily driver service included, from 08:00 until midnight

.There's also a separate chill-out room with breakfast nook off the main living space, where you can retreat with a good book after skiing.

The six comfortable bedrooms have all been carefully designed, with four twin/doubles offering polished en-suite facilities, and a further two bedrooms featuring bunk beds which are ideal for children.