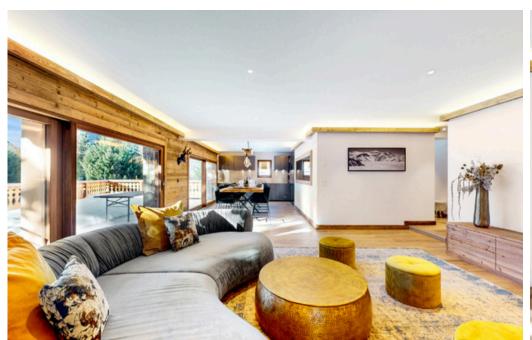

As you enter, light floods in and creates a spacious feel – enhanced by crisp white walls and light wood. Sink into the statement velvet sofa and admire the gorgeous snowy views through the floor-to-ceiling windows or take a seat at the dining table under subdued pendant lighting to enjoy a dinner whipped-up by your personal chef. This really is the heart of the home, with the open-plan design making it the ideal spot in which to entertain or unwind.

.There's also a separate chill-out room with breakfast nook off the main living space, where you can retreat with a good book after skiing.

The six comfortable bedrooms have all been carefully designed, with four twin/doubles offering polished en-suite facilities, and a further two bedrooms featuring bunk beds which are ideal for children.