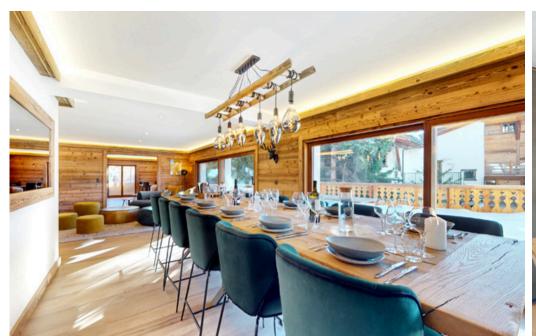

As you enter, light floods in and creates a spacious feel – enhanced by crisp white walls and light wood. Sink into the statement velvet sofa and admire the gorgeous snowy views through the floor-to-ceiling windows or take a seat at the dining table under subdued pendant lighting to enjoy a dinner whipped-up by your personal chef. This really is the heart of the home, with the open-plan design making it the ideal spot in which to entertain or unwind.