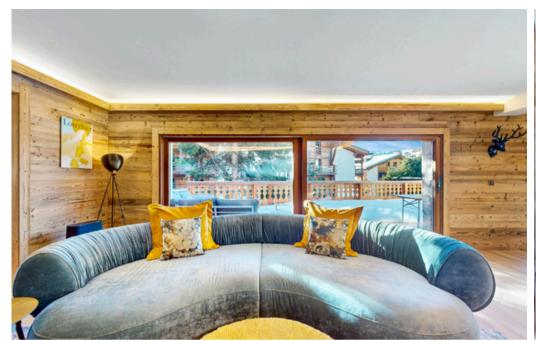

As you enter, light floods in and creates a spacious feel – enhanced by crisp white walls and light wood. Sink into the statement velvet sofa and admire the gorgeous snowy views through the floor-to-ceiling windows or take a seat at the dining table under subdued pendant lighting to enjoy a dinner whipped-up by your personal chef. This really is the heart of the home, with the open-plan design making it the ideal spot in which to entertain or unwind.