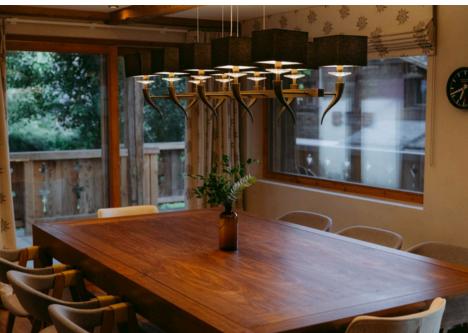

The first floor is the heart of the chalet where you can relax beside the fireplace or on the expansive balcony, where you'll find a hot tub to soak in after your ski days. The open-plan aspect ensures sociable living, where you can enjoy meals around the dining table which seats six. After dinner, the table can be transformed into a full-size pool table. The living area boasts comfy sofas centred around the fireplace, the perfect spot to retire after a full day on the slopes. From both the living area and its balcony, you'll be treated to views of the snow-capped mountain peaks and beyond.