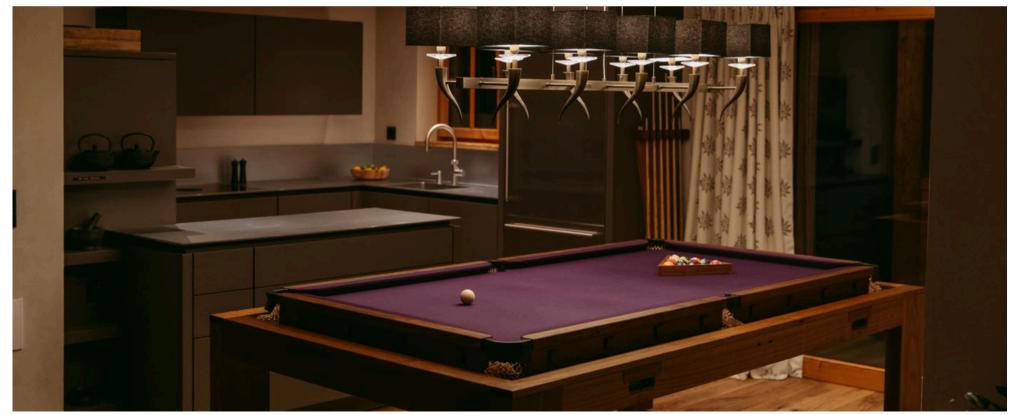

The first floor is the heart of the chalet where you can relax beside the fireplace or on the expansive balcony, where you'll find a hot tub to soak in after your ski days. The open-plan aspect ensures sociable living, where you can enjoy meals around the dining table which seats six. After dinner, the table can be transformed into a full-size pool table. The living area boasts comfy sofas centred around the fireplace, the perfect spot to retire after a full day on the slopes. From both the living area and its balcony, you'll be treated to views of the snow-capped mountain peaks and beyond.