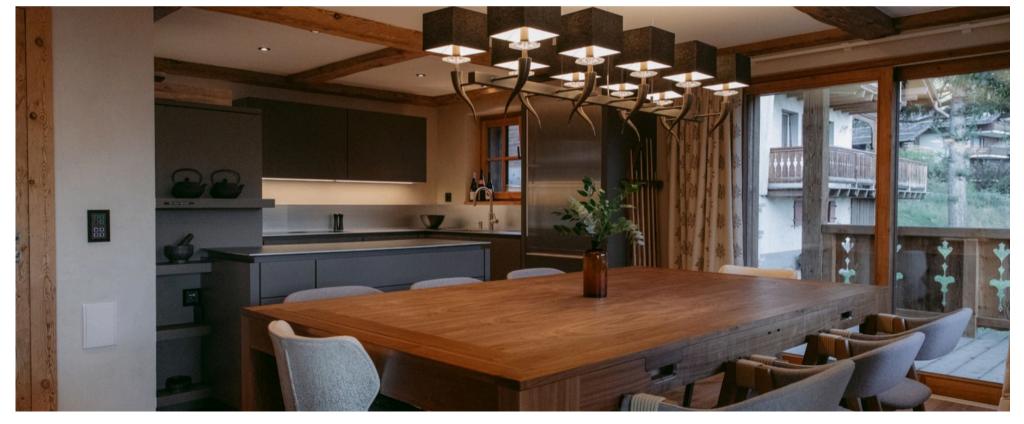

# THE CHALET

Built in 2022, Chalet Feuillu is a centrally located freestanding chalet boasting incredible views. The chalet is set over three floors, with the entrance located on the ground floor. To the right of the entrance hallway is a garage, with room for one vehicle, and straight ahead a ski room with plenty of storage for skis and boots. A foosball table can also be found on the ground floor. Stairs lead up to the spacious open-plan living room on the first floor.

The first floor is the heart of the chalet where you can relax beside the fireplace or on the expansive balcony, where you'll find a hot tub to soak in after your ski days. The open-plan aspect ensures sociable living, where you can enjoy meals around the dining table which seats six. After dinner, the table can be transformed into a full-size pool table. The living area boasts comfy sofas centred around the fireplace, the perfect spot to retire after a full day on the slopes. From both the living area and its balcony, you'll be treated to views of the snow-capped mountain peaks and beyond.