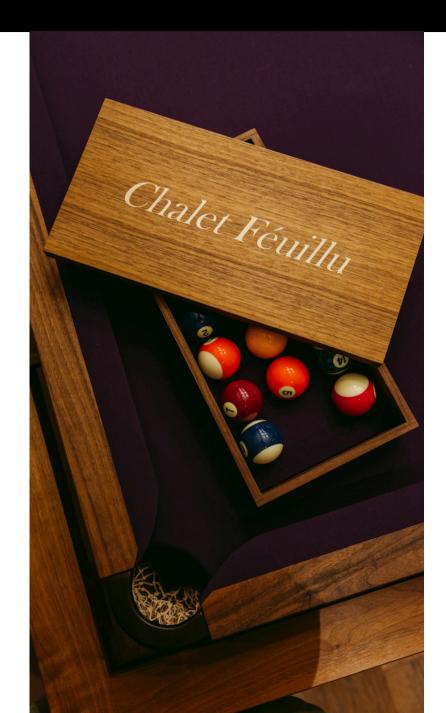

The first floor is the heart of the chalet where you can relax beside the fireplace or on the expansive balcony, where you'll find a hot tub to soak in after your ski days. The open-plan aspect ensures sociable living, where you can enjoy meals around the dining table which seats six. After dinner, the table can be transformed into a full-size pool table. The living area boasts comfy sofas centred around the fireplace, the perfect spot to retire after a full day on the slopes. From both the living area and its balcony, you'll be treated to views of the snow-capped mountain peaks and beyond.