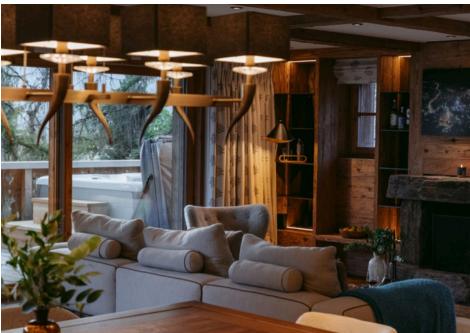

The first floor is the heart of the chalet where you can relax beside the fireplace or on the expansive balcony, where you'll find a hot tub to soak in after your ski days. The open-plan aspect ensures sociable living, where you can enjoy meals around the dining table which seats six. After dinner, the table can be transformed into a full-size pool table. The living area boasts comfy sofas centred around the fireplace, the perfect spot to retire after a full day on the slopes. From both the living area and its balcony, you'll be treated to views of the snow-capped mountain peaks and beyond.