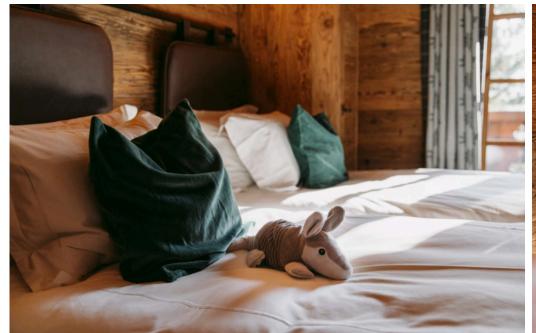

Chalet Feuillu can accommodate six guests in three spacious double bedrooms, each designed with a plush and contemporary feel. The master double bedroom has access to a private south-facing balcony and an en-suite bathroom with bathtub and separate shower. There are two further double bedrooms, one of which can conveniently be made up as a twin, with access to a shared balcony and en-suite shower rooms.