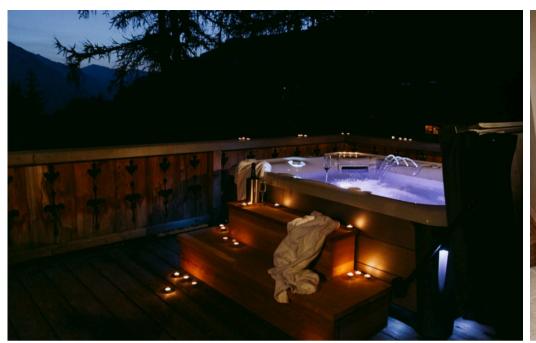

The first floor is the heart of the chalet where you can relax beside the fireplace or on the expansive balcony, where you'll find a hot tub to soak in after your ski days. The open-plan aspect ensures sociable living, where you can enjoy meals around the dining table which seats six. After dinner, the table can be transformed into a full-size pool table. The living area boasts comfy sofas centred around the fireplace, the perfect spot to retire after a full day on the slopes. From both the living area and its balcony, you'll be treated to views of the snow-capped mountain peaks and beyond.