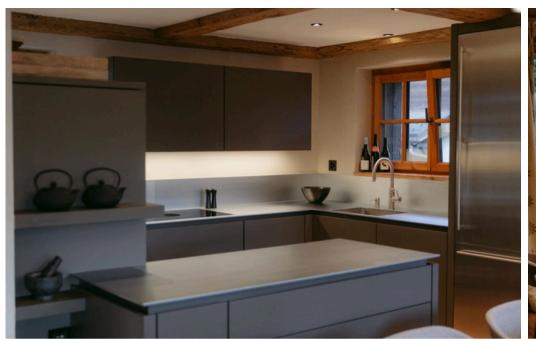

# THE CHALET

Built in 2022, Chalet Feuillu is a centrally located freestanding chalet boasting incredible views. The chalet is set over three floors, with the entrance located on the ground floor. To the right of the entrance hallway is a garage, with room for one vehicle, and straight ahead a ski room with plenty of storage for skis and boots. A foosball table can also be found on the ground floor. Stairs lead up to the spacious open-plan living room on the first floor.

The first floor is the heart of the chalet where you can relax beside the fireplace or on the expansive balcony, where you'll find a hot tub to soak in after your ski days. The open-plan aspect ensures sociable living, where you can enjoy meals around the dining table which seats six. After dinner, the table can be transformed into a full-size pool table. The living area boasts comfy sofas centred around the fireplace, the perfect spot to retire after a full day on the slopes. From both the living area and its balcony, you'll be treated to views of the snow-capped mountain peaks and beyond.