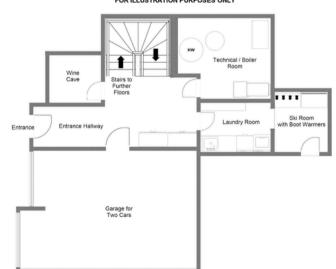

#### CHALET FEUILLU, GROUND FLOOR FOR ILLUSTRATION PURPOSES ONLY

# THE CHALET

Built in 2022, Chalet Feuillu is a centrally located freestanding chalet boasting incredible views. The chalet is set over three floors, with the entrance located on the ground floor. To the right of the entrance hallway is a garage, with room for one vehicle, and straight ahead a ski room with plenty of storage for skis and boots. A foosball table can also be found on the ground floor. Stairs lead up to the spacious open-plan living room on the first floor.