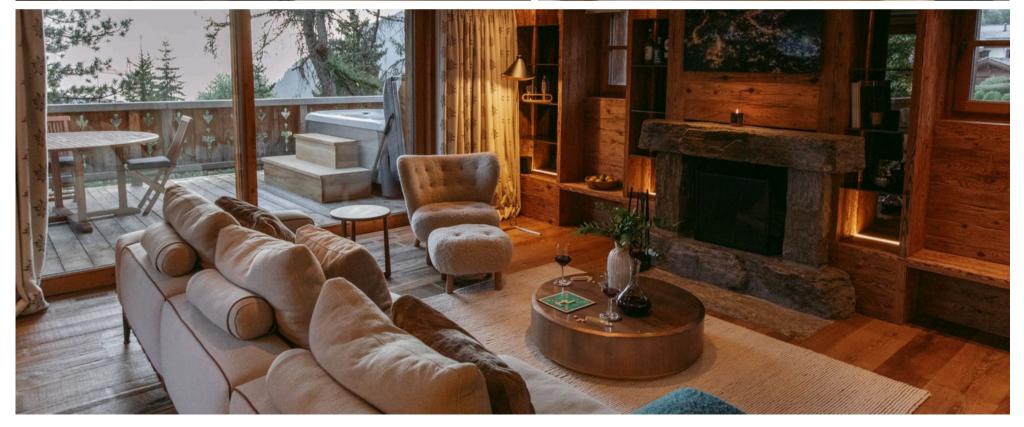

The first floor is the heart of the chalet where you can relax beside the fireplace or on the expansive balcony, where you'll find a hot tub to soak in after your ski days. The open-plan aspect ensures sociable living, where you can enjoy meals around the dining table which seats six. After dinner, the table can be transformed into a full-size pool table. The living area boasts comfy sofas centred around the fireplace, the perfect spot to retire after a full day on the slopes. From both the living area and its balcony, you'll be treated to views of the snow-capped mountain peaks and beyond.