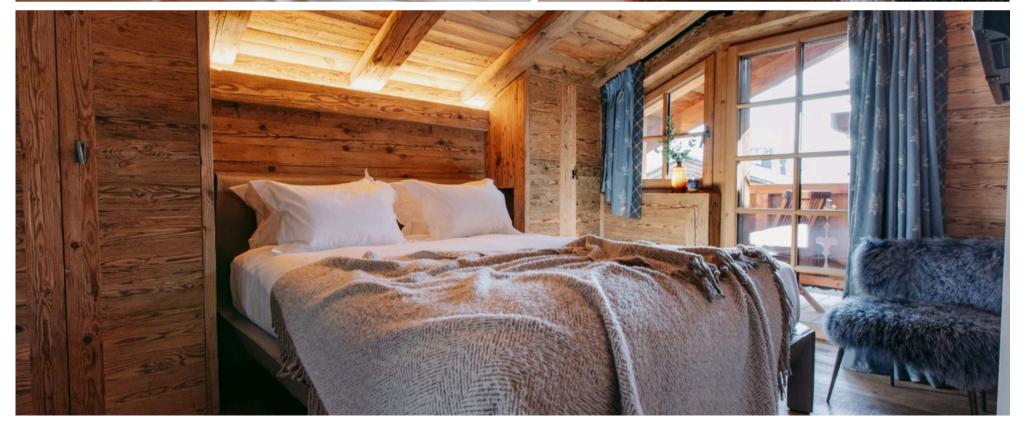

Chalet Feuillu can accommodate six guests in three spacious double bedrooms, each designed with a plush and contemporary feel. The master double bedroom has access to a private south-facing balcony and an en-suite bathroom with bathtub and separate shower. There are two further double bedrooms, one of which can conveniently be made up as a twin, with access to a shared balcony and en-suite shower rooms.