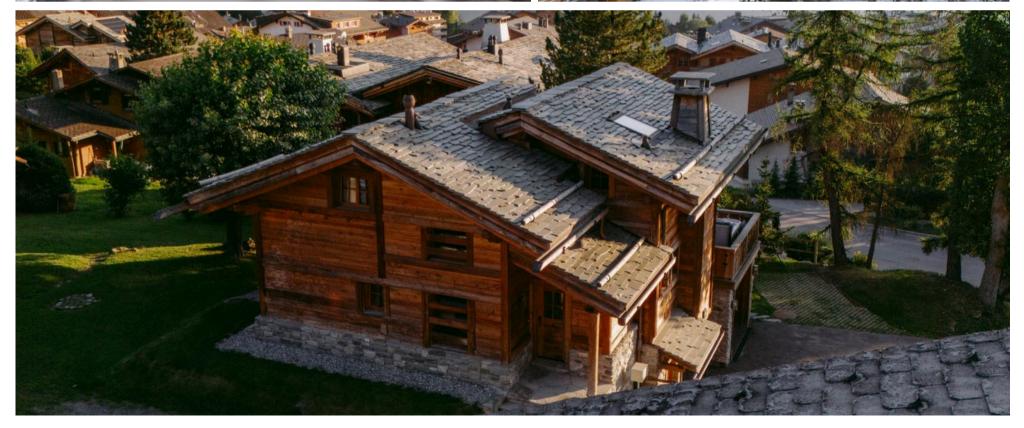

# THE CHALET

Built in 2022, Chalet Feuillu is a centrally located freestanding chalet boasting incredible views. The chalet is set over three floors, with the entrance located on the ground floor. To the right of the entrance hallway is a garage, with room for one vehicle, and straight ahead a ski room with plenty of storage for skis and boots. A foosball table can also be found on the ground floor. Stairs lead up to the spacious open-plan living room on the first floor.

The first floor is the heart of the chalet where you can relax beside the fireplace or on the expansive balcony, where you'll find a hot tub to soak in after your ski days. The open-plan aspect ensures sociable living, where you can enjoy meals around the dining table which seats six. After dinner, the table can be transformed into a full-size pool table. The living area boasts comfy sofas centred around the fireplace, the perfect spot to retire after a full day on the slopes. From both the living area and its balcony, you'll be treated to views of the snow-capped mountain peaks and beyond.