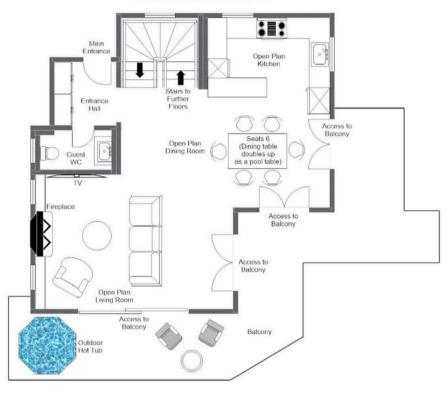

### CHALET FEUILLU, FIRST FLOOR FOR ILLUSTRATION PURPOSES ONLY

The first floor is the heart of the chalet where you can relax beside the fireplace or on the expansive balcony, where you'll find a hot tub to soak in after your ski days. The open-plan aspect ensures sociable living, where you can enjoy meals around the dining table which seats six. After dinner, the table can be transformed into a full-size pool table. The living area boasts comfy sofas centred around the fireplace, the perfect spot to retire after a full day on the slopes. From both the living area and its balcony, you'll be treated to views of the snow-capped mountain peaks and beyond.