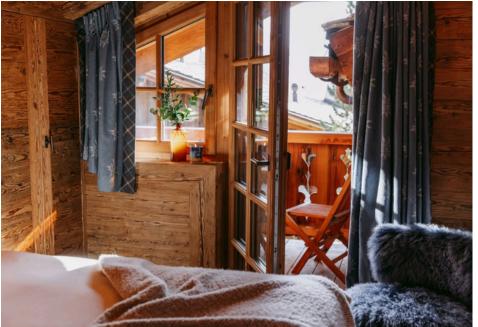

Chalet Feuillu can accommodate six guests in three spacious double bedrooms, each designed with a plush and contemporary feel. The master double bedroom has access to a private south-facing balcony and an en-suite bathroom with bathtub and separate shower. There are two further double bedrooms, one of which can conveniently be made up as a twin, with access to a shared balcony and en-suite shower rooms.