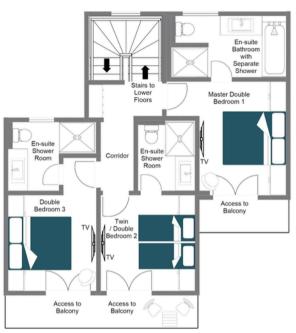

### CHALET FEUILLU, SECOND FLOOR FOR ILLUSTRATION PURPOSES ONLY

Chalet Feuillu can accommodate six guests in three spacious double bedrooms, each designed with a plush and contemporary feel. The master double bedroom has access to a private south-facing balcony and an en-suite bathroom with bathtub and separate shower. There are two further double bedrooms, one of which can conveniently be made up as a twin, with access to a shared balcony and en-suite shower rooms.