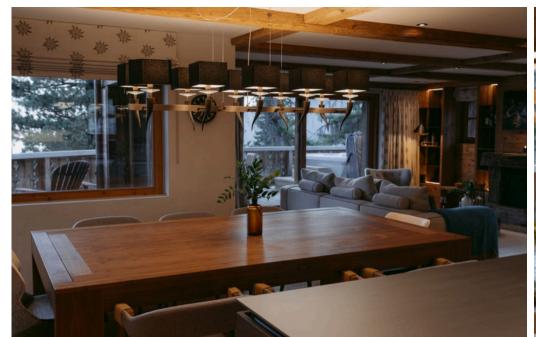

The first floor is the heart of the chalet where you can relax beside the fireplace or on the expansive balcony, where you'll find a hot tub to soak in after your ski days. The open-plan aspect ensures sociable living, where you can enjoy meals around the dining table which seats six. After dinner, the table can be transformed into a full-size pool table. The living area boasts comfy sofas centred around the fireplace, the perfect spot to retire after a full day on the slopes. From both the living area and its balcony, you'll be treated to views of the snow-capped mountain peaks and beyond.