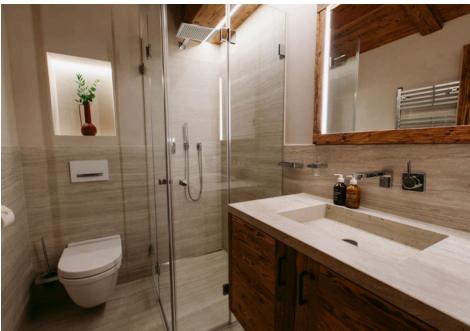

Chalet Feuillu can accommodate six guests in three spacious double bedrooms, each designed with a plush and contemporary feel. The master double bedroom has access to a private south-facing balcony and an en-suite bathroom with bathtub and separate shower. There are two further double bedrooms, one of which can conveniently be made up as a twin, with access to a shared balcony and en-suite shower rooms.