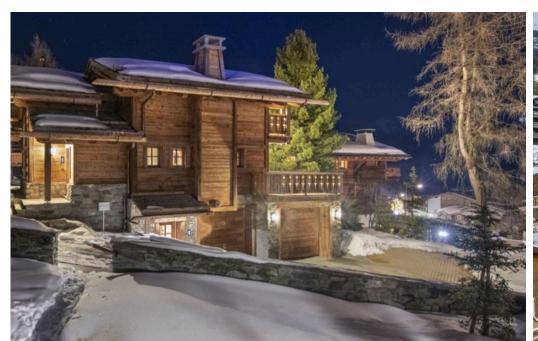

# THE CHALET

Built in 2022, Chalet Feuillu is a centrally located freestanding chalet boasting incredible views. The chalet is set over three floors, with the entrance located on the ground floor. To the right of the entrance hallway is a garage, with room for one vehicle, and straight ahead a ski room with plenty of storage for skis and boots. A foosball table can also be found on the ground floor. Stairs lead up to the spacious open-plan living room on the first floor.