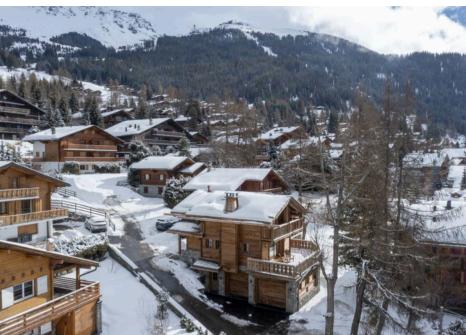

# CHALET OVERVIEW

- Built in 2022, Feuillu is a luxurious, contemporary free-standing chalet
- Spread across 3 floors, comprising 3 bedrooms that can accommodate 6 guests. All rooms are en-suite
- Open-plan kitchen/dining/living area, complete with comfy sofas centred around the open fireplace
- Stunning outdoor hot-tub, with sensational views, plus indoor foosball table and pool table
- Located just 240 metres from Place Centrale and and 650 metres from the Medran. Daily driver service included, from 08:00 until midnight