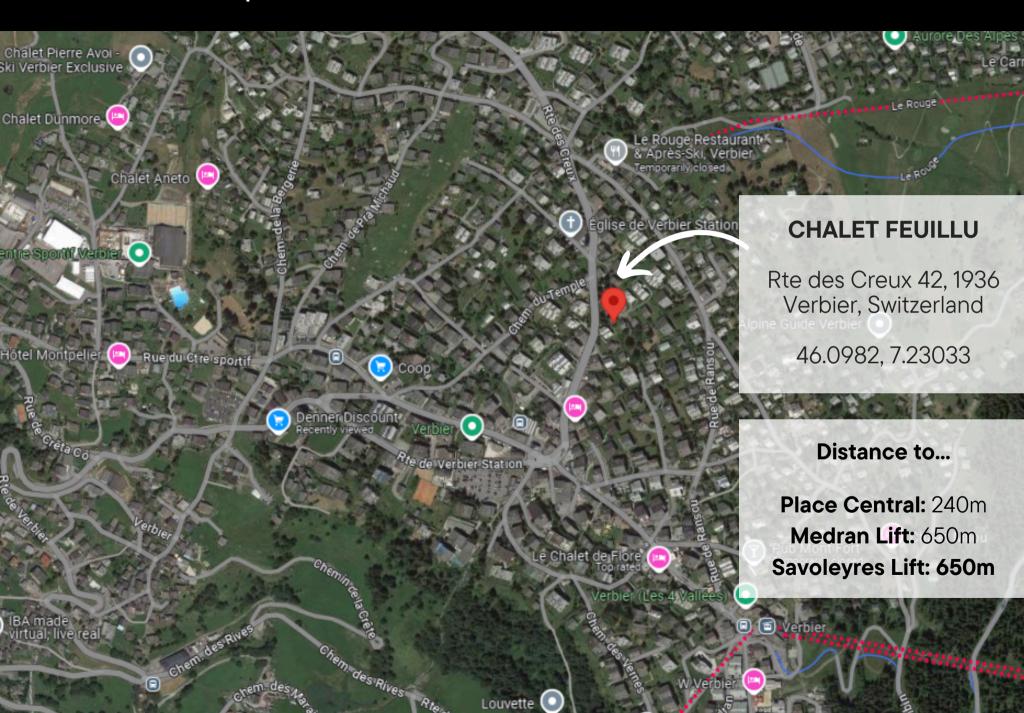

# CHALET OVERVIEW

- Built in 2022, Feuillu is a luxurious, contemporary free-standing chalet
- Spread across 3 floors, comprising 3 bedrooms that can accommodate 6 guests. All rooms are en-suite
- Open-plan kitchen/dining/living area, complete with comfy sofas centred around the open fireplace
- Stunning outdoor hot-tub, with sensational views, plus indoor foosball table and pool table
- Located just 240 metres from Place Centrale and and 650 metres from the Medran. Daily driver service included, from 08:00 until midnight