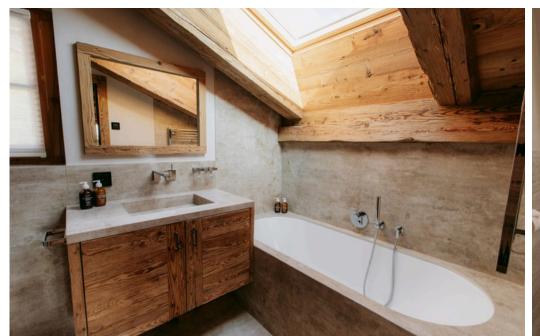

Chalet Feuillu can accommodate six guests in three spacious double bedrooms, each designed with a plush and contemporary feel. The master double bedroom has access to a private south-facing balcony and an en-suite bathroom with bathtub and separate shower. There are two further double bedrooms, one of which can conveniently be made up as a twin, with access to a shared balcony and en-suite shower rooms.