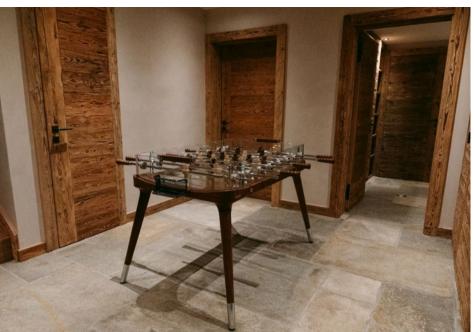

# THE CHALET

Built in 2022, Chalet Feuillu is a centrally located freestanding chalet boasting incredible views. The chalet is set over three floors, with the entrance located on the ground floor. To the right of the entrance hallway is a garage, with room for one vehicle, and straight ahead a ski room with plenty of storage for skis and boots. A foosball table can also be found on the ground floor. Stairs lead up to the spacious open-plan living room on the first floor.