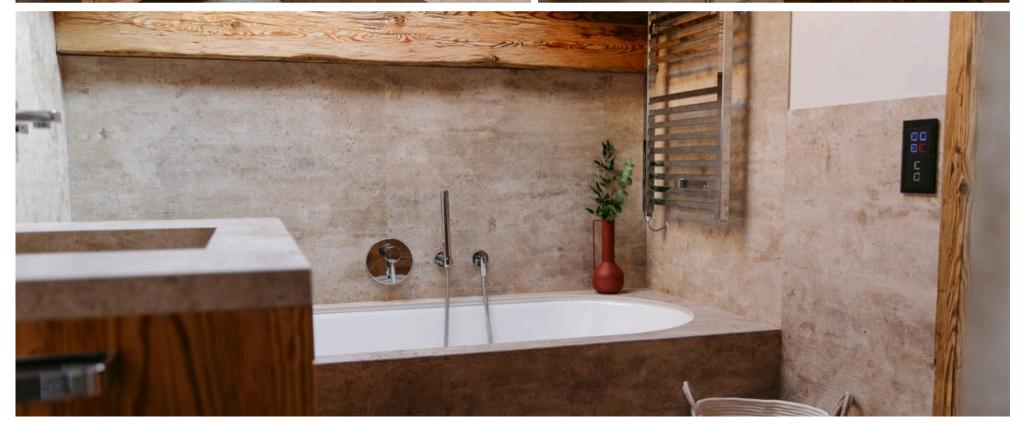

Chalet Feuillu can accommodate six guests in three spacious double bedrooms, each designed with a plush and contemporary feel. The master double bedroom has access to a private south-facing balcony and an en-suite bathroom with bathtub and separate shower. There are two further double bedrooms, one of which can conveniently be made up as a twin, with access to a shared balcony and en-suite shower rooms.