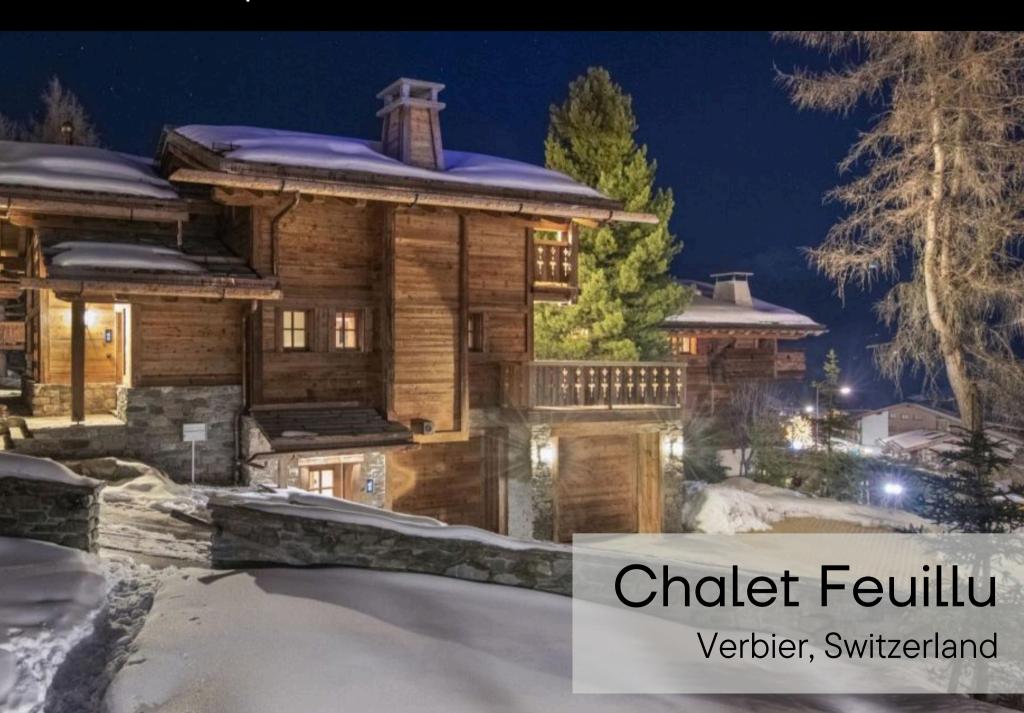

## CHALET FEUILLU | LUXURY CHALET IN VERBIER

# THE CHALET

Built in 2022, Chalet Feuillu is a centrally located freestanding chalet boasting incredible views. The chalet is set over three floors, with the entrance located on the ground floor. To the right of the entrance hallway is a garage, with room for one vehicle, and straight ahead a ski room with plenty of storage for skis and boots. A foosball table can also be found on the ground floor. Stairs lead up to the spacious open-plan living room on the first floor.