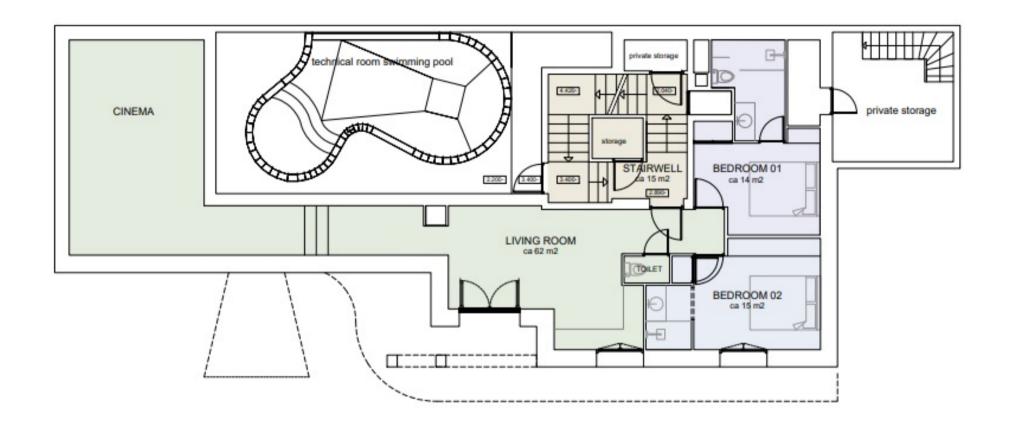

### LEVEL -1

Follow the beautiful stone staircase and you will arrive on the first floor where an annex housing two double bedrooms with en-suite facilities, kitchenette, and a relaxing morning room seating area. Follow the corridor down to the cinema room.

# CHALET LAYOUT

You enter the property via the cosy ski room featuring heated boot warmers. Move down the corridor to the garage with indoor parking for up to 3 vehicles. As you enter the chalet you can't help but notice the beautiful entrance hall made from traditional Savoie stone. A service lift is on hand to assist with taking any shopping or luggage upstairs.