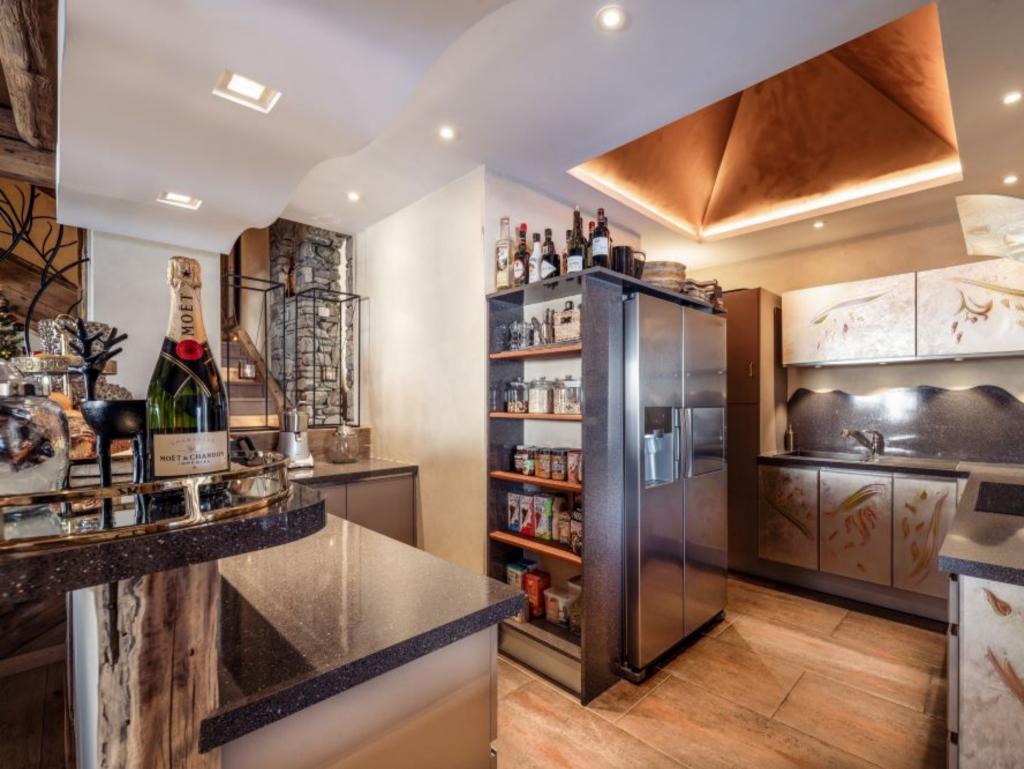

# CHALET LAYOUT

Continue upstairs and you will find the heated indoor swimming pool with ceiling to floor windows. The living room showcases beautiful bespoke furnishings from Dutch and Ibizan designers, a fireplace and stunning mountain views. Flowing off the living room is the kitchen and dining area, with an open plan layout, great for entertaining and interacting with family and friends. There is a cosy reading corner off the main living space, perfect for snuggling under a blanket with a glass of mulled wine and reading a book.