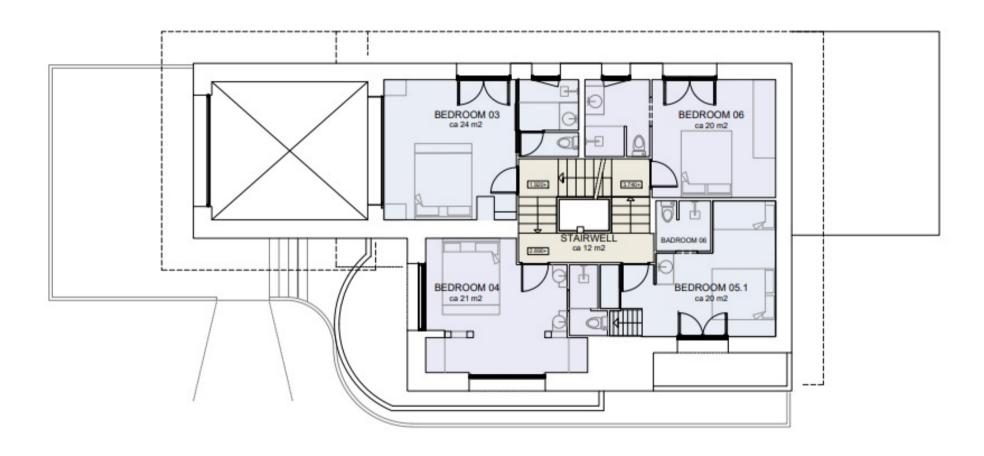

Upstairs you will find a further 5 bedrooms, four spacious double bedrooms, two with balconies facing the front of the building boasting stunning mountain views up and down the Meribel Valley.

#### TOTAL ca 121 m2

### LEVEL 0