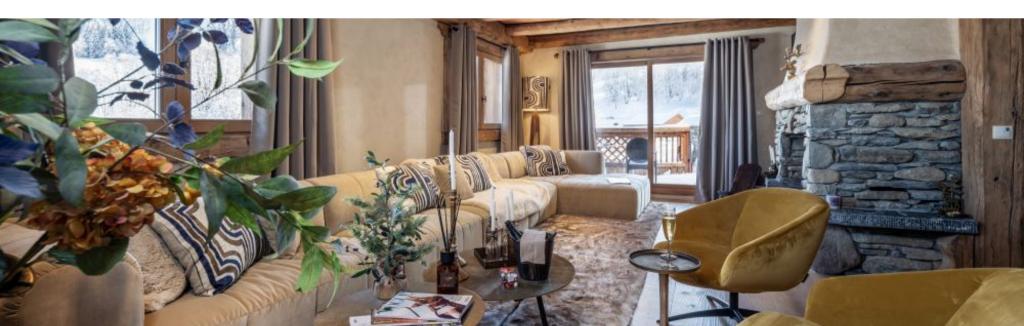

# CHALET LAYOUT

Continue upstairs and you will find the heated indoor swimming pool with ceiling to floor windows. The living room showcases beautiful bespoke furnishings from Dutch and Ibizan designers, a fireplace and stunning mountain views. Flowing off the living room is the kitchen and dining area, with an open plan layout, great for entertaining and interacting with family and friends. There is a cosy reading corner off the main living space, perfect for snuggling under a blanket with a glass of mulled wine and reading a book.