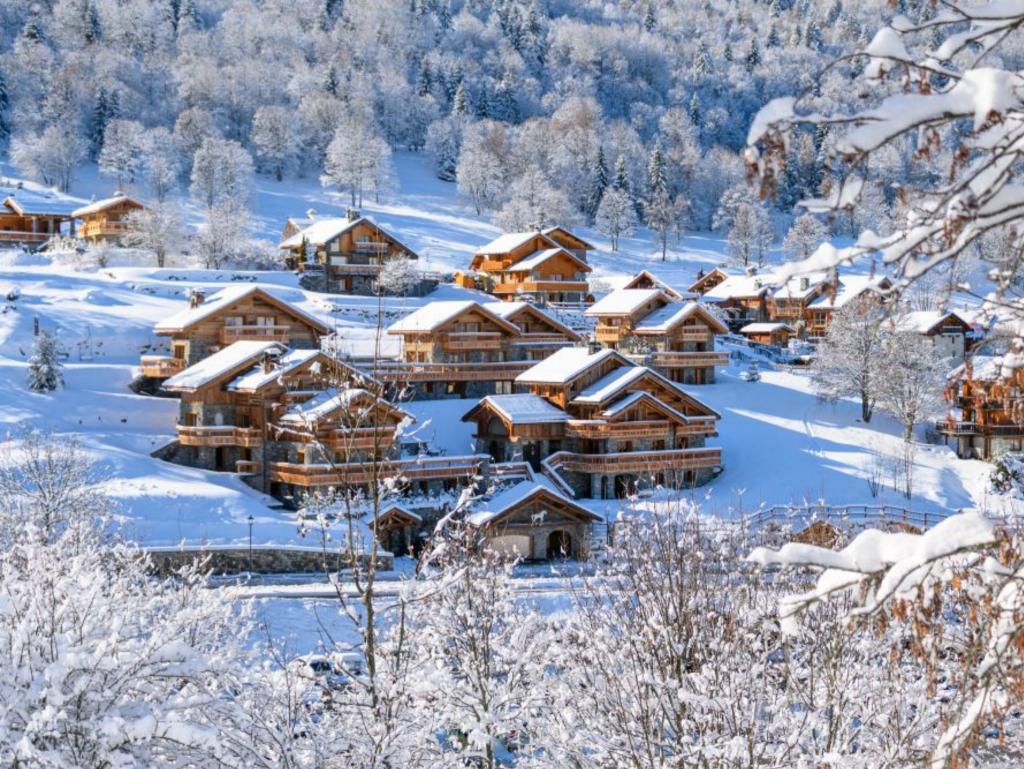

# CHALET OVERVIEW

- The ultimate ski-in/Gondola out property
- Oozing Alpine charm and boasting an enviable location
- Indoor swimming pool and outdoor terrace
- Private cinema room
- Heated boot room / ski locker
- Just 100 metres from the Olympic Lift
- 20m from the Raffort Piste
- 7 bedrooms: all en-suite

# DESCRIPTION

Built in the last 7 years Chalet Cheval Blanc has the wow factor, with grand features such as the stunning alpine woodwork throughout. The property is 450m2 and boasts 7 bedrooms, cinema room, luxury indoor swimming pool with ceiling to floor windows. stunning views down the Meribel valley showcasing beautiful sunsets and grand views up the valley facing the famous Saulire mountain.