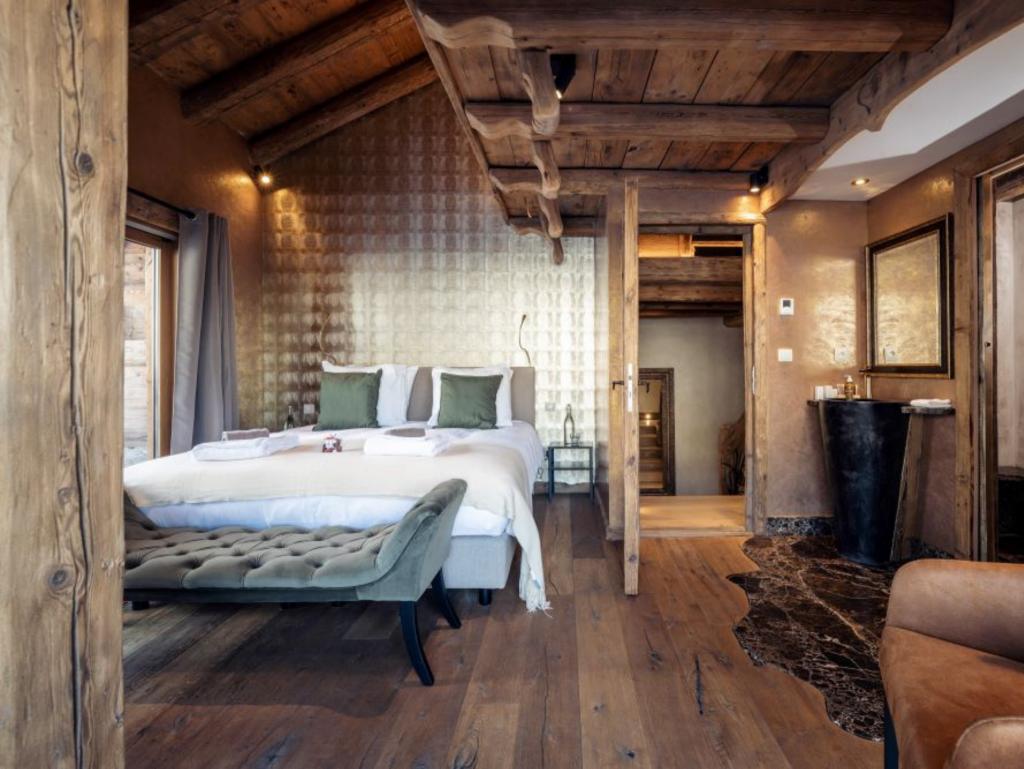

Follow the beautiful stone staircase and you will arrive on the first floor where an annex housing two double bedrooms with en-suite facilities, kitchenette, and a relaxing morning room seating area. Follow the corridor down to the cinema room.