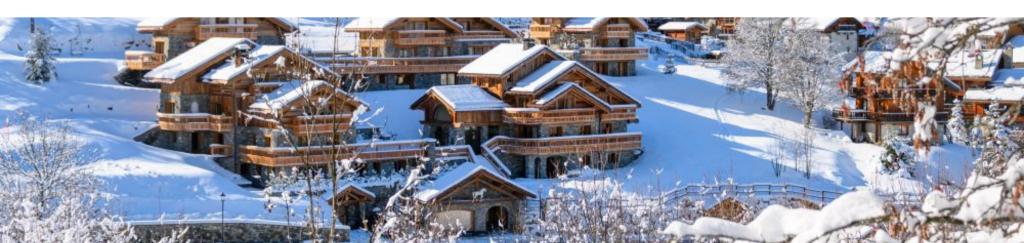

# CHALET OVERVIEW

- The ultimate ski-in/Gondola out property
- Oozing Alpine charm and boasting an enviable location
- Indoor swimming pool and outdoor terrace
- Private cinema room
- Heated boot room / ski locker
- Just 100 metres from the Olympic Lift
- 20m from the Raffort Piste
- 7 bedrooms: all en-suite

# DESCRIPTION

Built in the last 7 years Chalet Cheval Blanc has the wow factor, with grand features such as the stunning alpine woodwork throughout. The property is 450m2 and boasts 7 bedrooms, cinema room, luxury indoor swimming pool with ceiling to floor windows. stunning views down the Meribel valley showcasing beautiful sunsets and grand views up the valley facing the famous Saulire mountain.