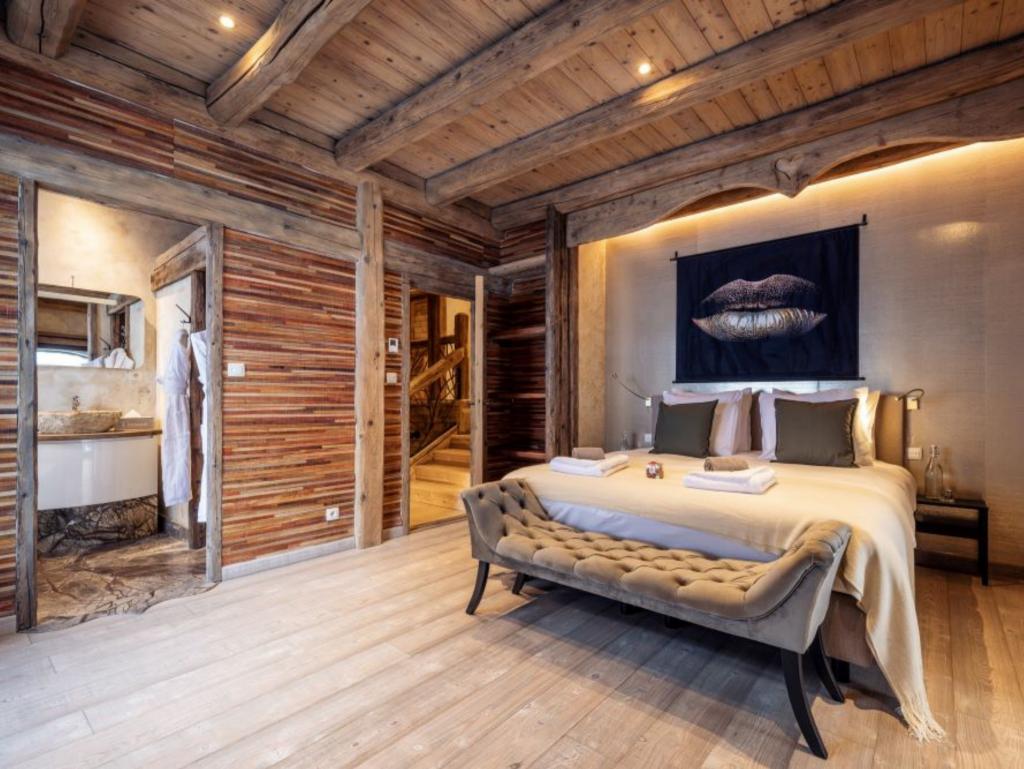

Follow the beautiful stone staircase and you will arrive on the first floor where an annex housing two double bedrooms with en-suite facilities, kitchenette, and a relaxing morning room seating area. Follow the corridor down to the cinema room.