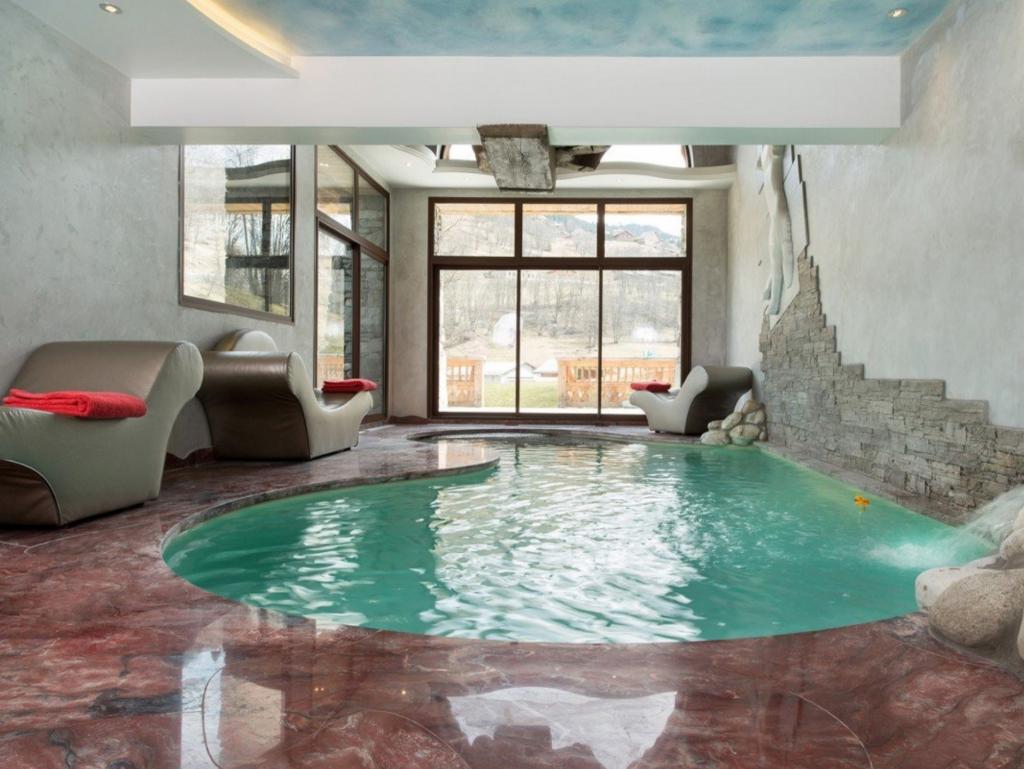

# DESCRIPTION

Built in the last 7 years Chalet Cheval Blanc has the wow factor, with grand features such as the stunning alpine woodwork throughout. The property is 450m2 and boasts 7 bedrooms, cinema room, luxury indoor swimming pool with ceiling to floor windows. stunning views down the Meribel valley showcasing beautiful sunsets and grand views up the valley facing the famous Saulire mountain.

# CHALET LAYOUT

Continue upstairs and you will find the heated indoor swimming pool with ceiling to floor windows. The living room showcases beautiful bespoke furnishings from Dutch and Ibizan designers, a fireplace and stunning mountain views. Flowing off the living room is the kitchen and dining area, with an open plan layout, great for entertaining and interacting with family and friends. There is a cosy reading corner off the main living space, perfect for snuggling under a blanket with a glass of mulled wine and reading a book.