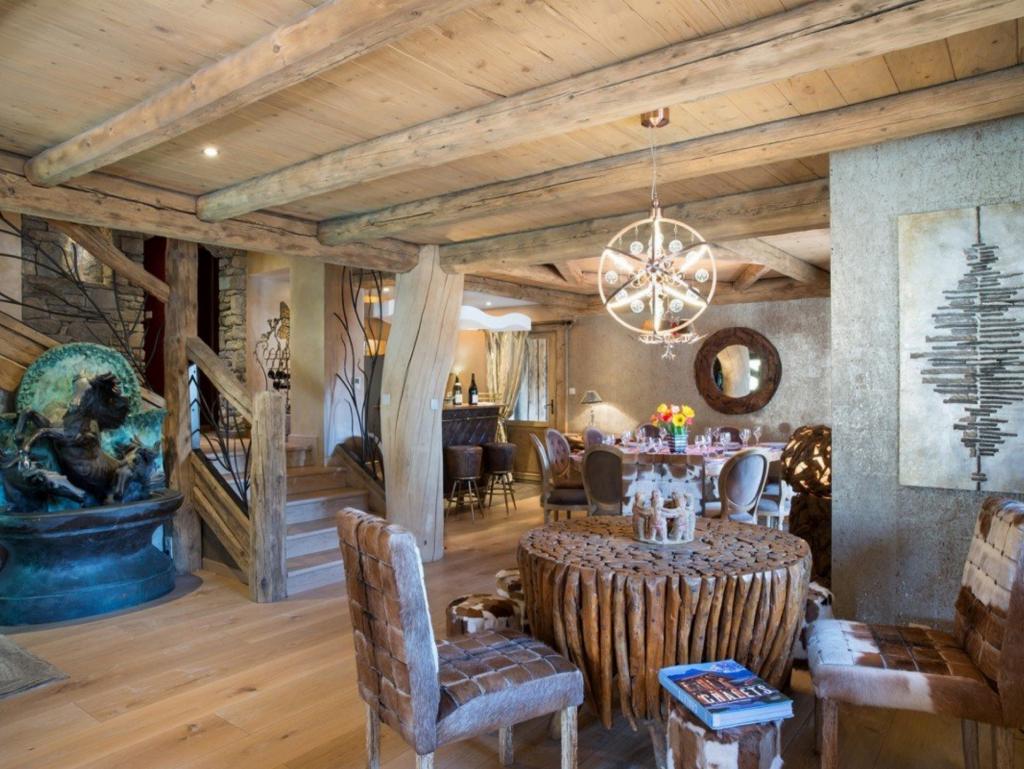

# CHALET LAYOUT

Continue upstairs and you will find the heated indoor swimming pool with ceiling to floor windows. The living room showcases beautiful bespoke furnishings from Dutch and Ibizan designers, a fireplace and stunning mountain views. Flowing off the living room is the kitchen and dining area, with an open plan layout, great for entertaining and interacting with family and friends. There is a cosy reading corner off the main living space, perfect for snuggling under a blanket with a glass of mulled wine and reading a book.