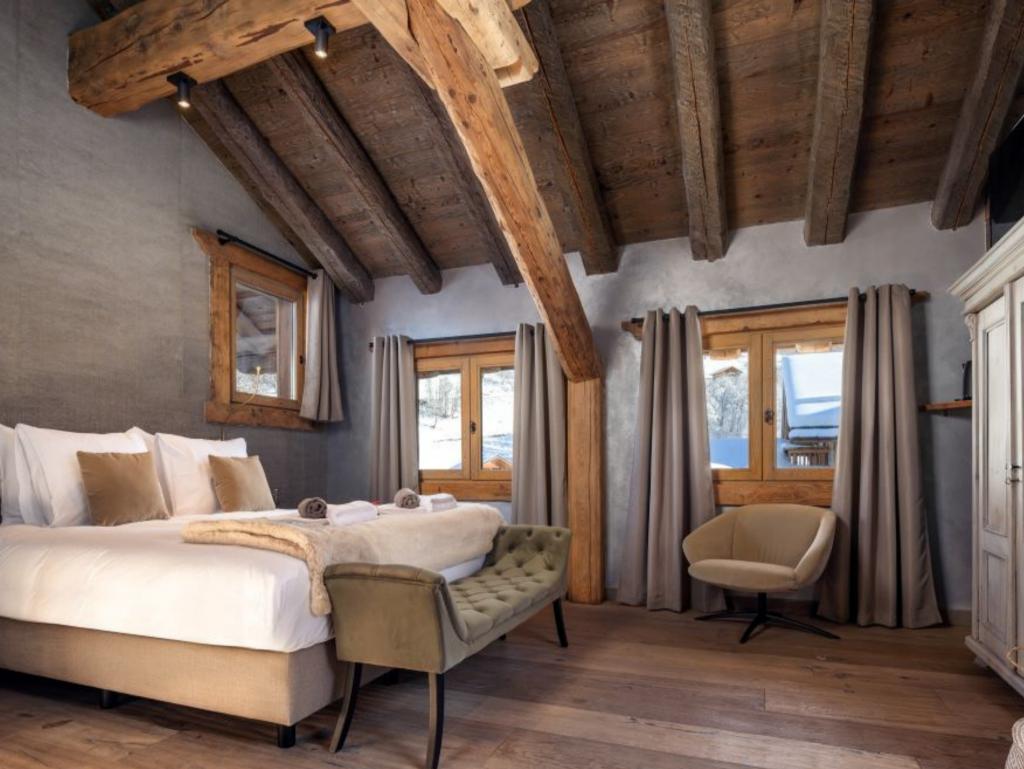

# CHALET LAYOUT

Continue upstairs and you will find the heated indoor swimming pool with ceiling to floor windows. The living room showcases beautiful bespoke furnishings from Dutch and Ibizan designers, a fireplace and stunning mountain views. Flowing off the living room is the kitchen and dining area, with an open plan layout, great for entertaining and interacting with family and friends. There is a cosy reading corner off the main living space, perfect for snuggling under a blanket with a glass of mulled wine and reading a book.

Upstairs you will find a further 5 bedrooms, four spacious double bedrooms, two with balconies facing the front of the building boasting stunning mountain views up and down the Meribel Valley.