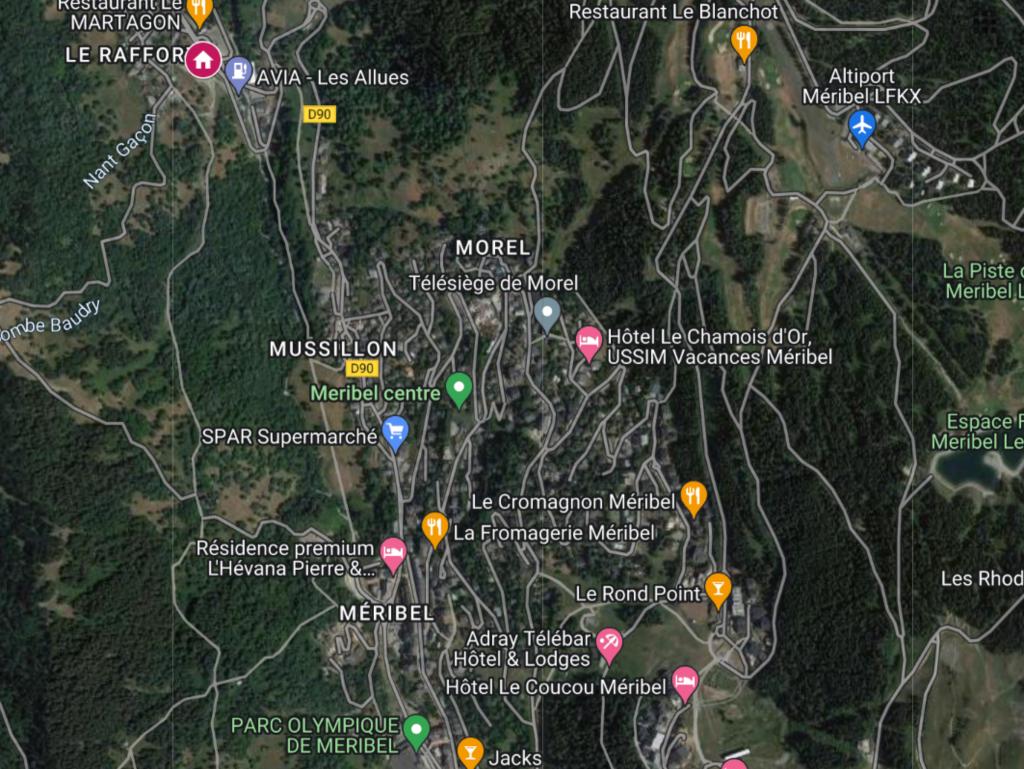

# DESCRIPTION

Built in the last 7 years Chalet Cheval Blanc has the wow factor, with grand features such as the stunning alpine woodwork throughout. The property is 450m2 and boasts 7 bedrooms, cinema room, luxury indoor swimming pool with ceiling to floor windows. stunning views down the Meribel valley showcasing beautiful sunsets and grand views up the valley facing the famous Saulire mountain.

# CHALET LAYOUT

Continue upstairs and you will find the heated indoor swimming pool with ceiling to floor windows. The living room showcases beautiful bespoke furnishings from Dutch and Ibizan designers, a fireplace and stunning mountain views. Flowing off the living room is the kitchen and dining area, with an open plan layout, great for entertaining and interacting with family and friends. There is a cosy reading corner off the main living space, perfect for snuggling under a blanket with a glass of mulled wine and reading a book.