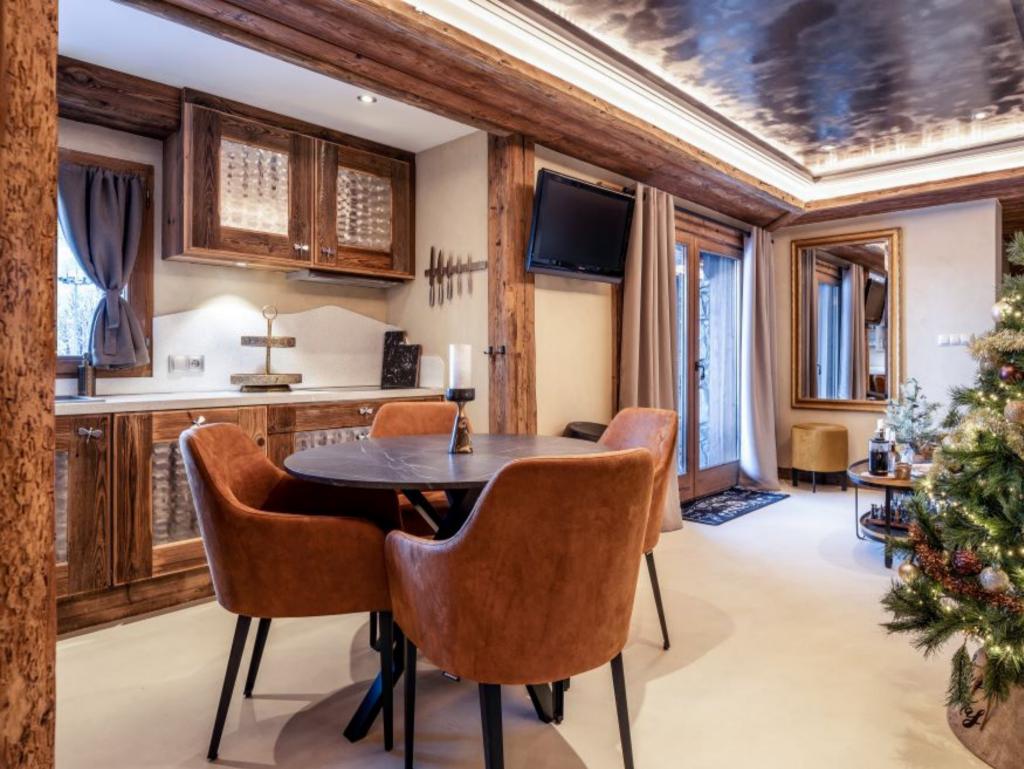

# CHALET LAYOUT

Continue upstairs and you will find the heated indoor swimming pool with ceiling to floor windows. The living room showcases beautiful bespoke furnishings from Dutch and Ibizan designers, a fireplace and stunning mountain views. Flowing off the living room is the kitchen and dining area, with an open plan layout, great for entertaining and interacting with family and friends. There is a cosy reading corner off the main living space, perfect for snuggling under a blanket with a glass of mulled wine and reading a book.