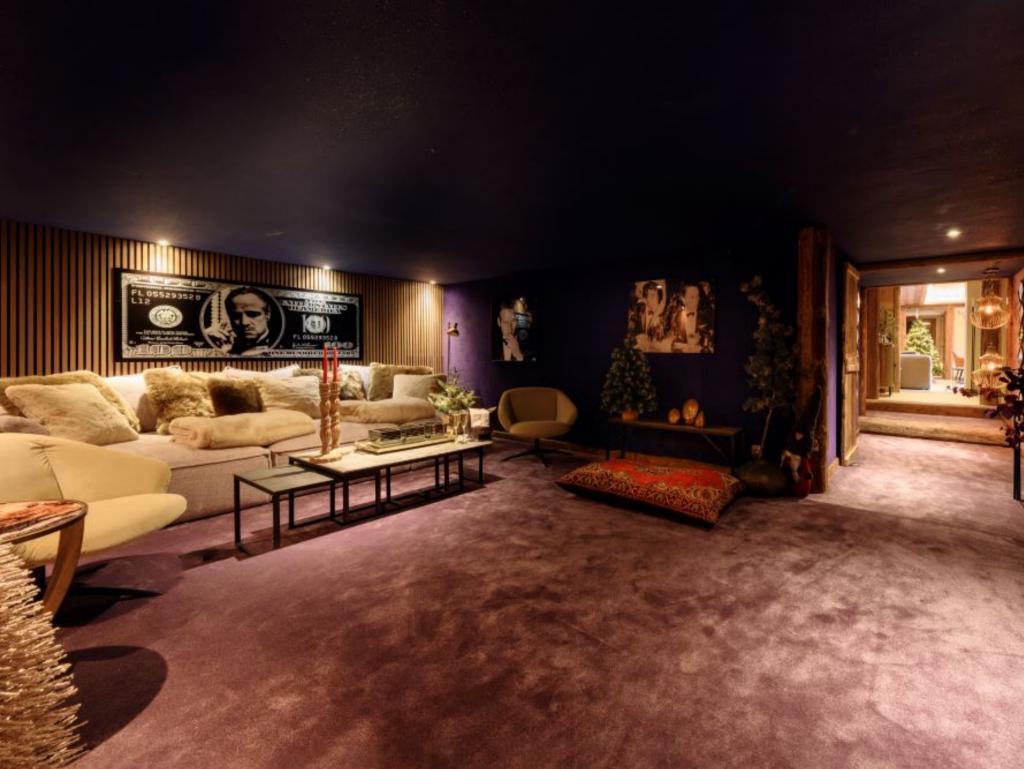

Follow the beautiful stone staircase and you will arrive on the first floor where an annex housing two double bedrooms with en-suite facilities, kitchenette, and a relaxing morning room seating area. Follow the corridor down to the cinema room.