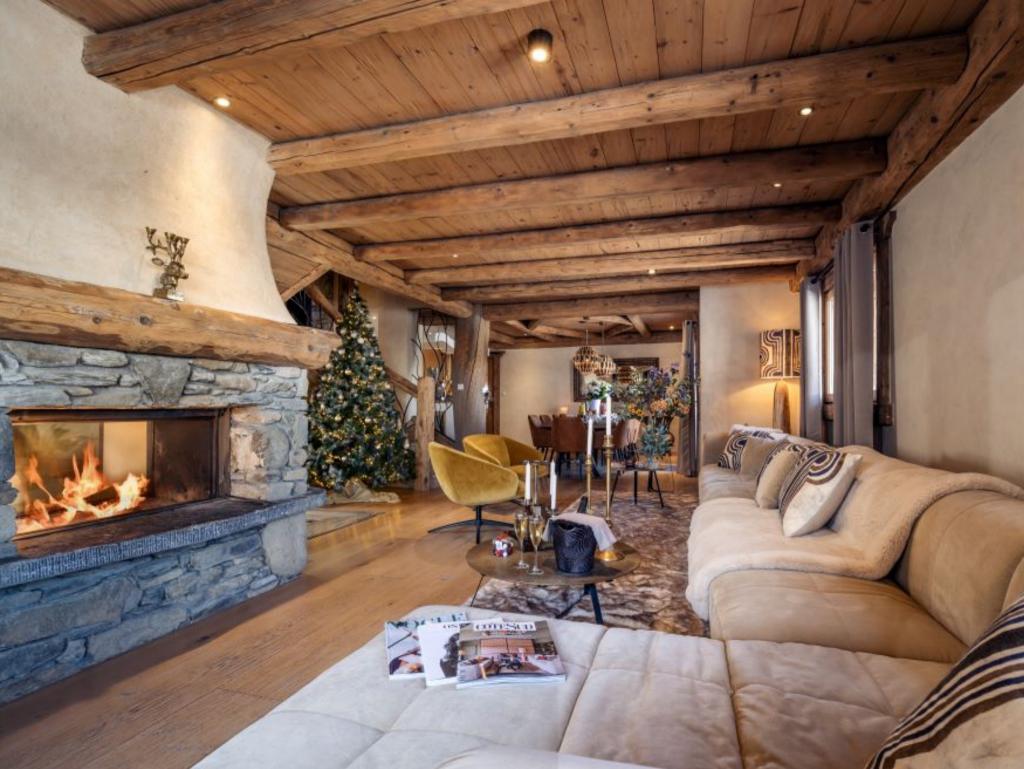

# CHALET LAYOUT

Continue upstairs and you will find the heated indoor swimming pool with ceiling to floor windows. The living room showcases beautiful bespoke furnishings from Dutch and Ibizan designers, a fireplace and stunning mountain views. Flowing off the living room is the kitchen and dining area, with an open plan layout, great for entertaining and interacting with family and friends. There is a cosy reading corner off the main living space, perfect for snuggling under a blanket with a glass of mulled wine and reading a book.