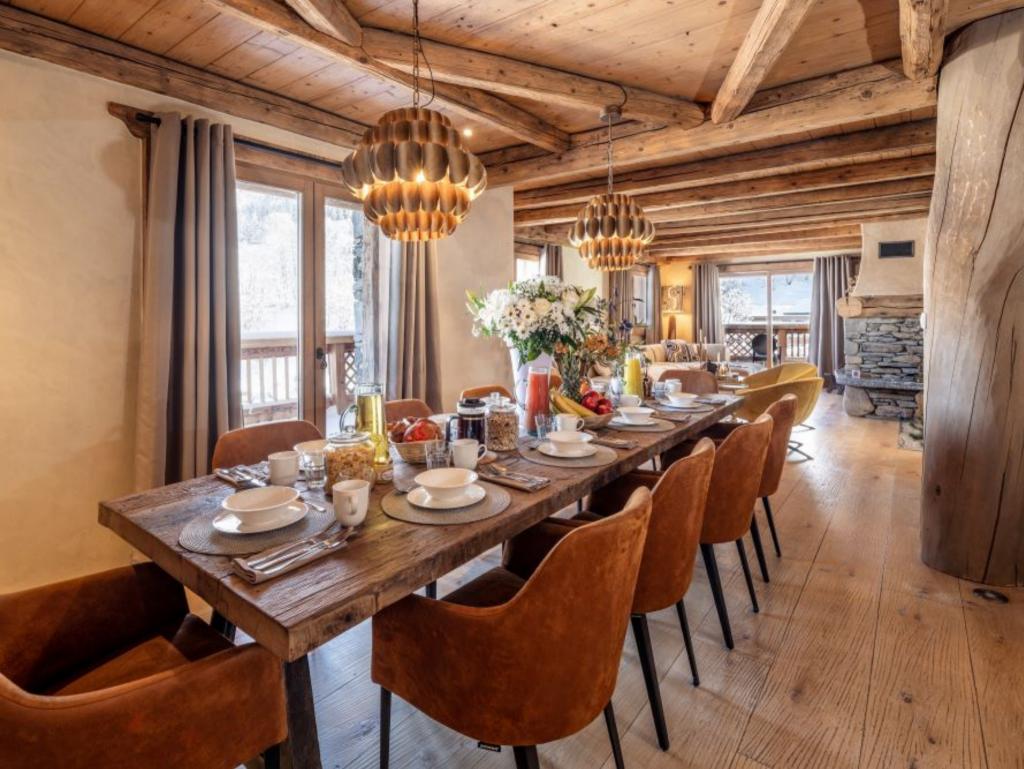

# CHALET LAYOUT

Continue upstairs and you will find the heated indoor swimming pool with ceiling to floor windows. The living room showcases beautiful bespoke furnishings from Dutch and Ibizan designers, a fireplace and stunning mountain views. Flowing off the living room is the kitchen and dining area, with an open plan layout, great for entertaining and interacting with family and friends. There is a cosy reading corner off the main living space, perfect for snuggling under a blanket with a glass of mulled wine and reading a book.