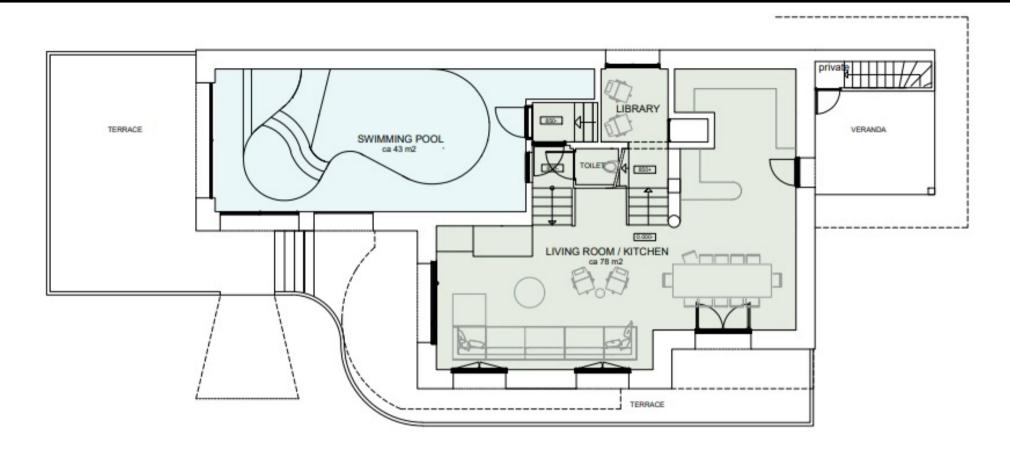

### LEVEL 0

# CHALET LAYOUT

Continue upstairs and you will find the heated indoor swimming pool with ceiling to floor windows. The living room showcases beautiful bespoke furnishings from Dutch and Ibizan designers, a fireplace and stunning mountain views. Flowing off the living room is the kitchen and dining area, with an open plan layout, great for entertaining and interacting with family and friends. There is a cosy reading corner off the main living space, perfect for snuggling under a blanket with a glass of mulled wine and reading a book.