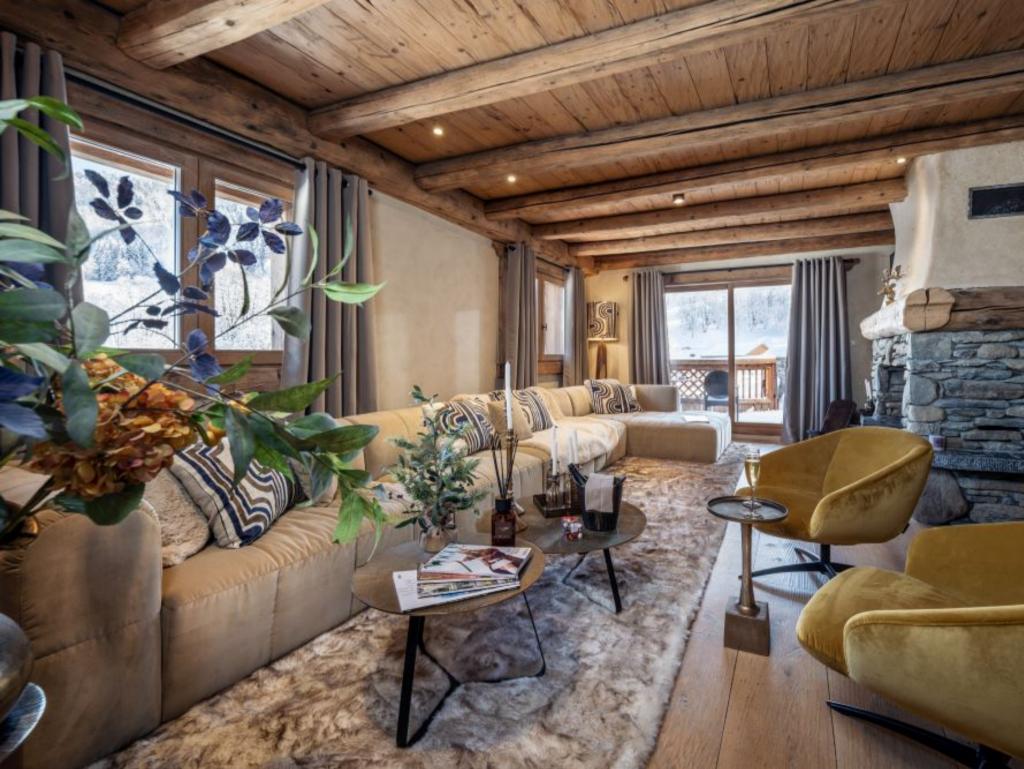

# CHALET LAYOUT

Continue upstairs and you will find the heated indoor swimming pool with ceiling to floor windows. The living room showcases beautiful bespoke furnishings from Dutch and Ibizan designers, a fireplace and stunning mountain views. Flowing off the living room is the kitchen and dining area, with an open plan layout, great for entertaining and interacting with family and friends. There is a cosy reading corner off the main living space, perfect for snuggling under a blanket with a glass of mulled wine and reading a book.