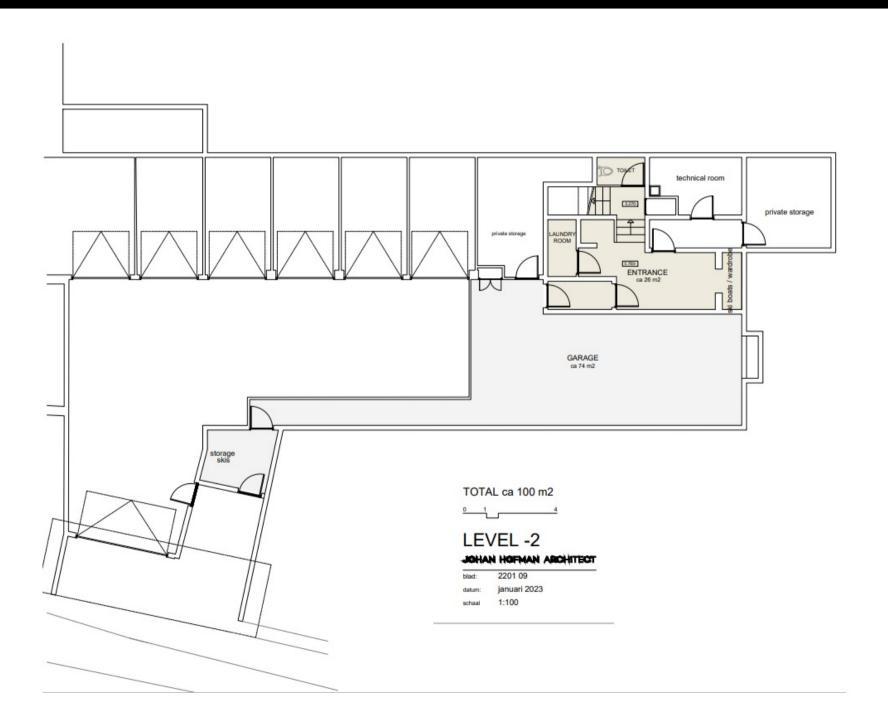

# CHALET LAYOUT

You enter the property via the cosy ski room featuring heated boot warmers. Move down the corridor to the garage with indoor parking for up to 3 vehicles. As you enter the chalet you can't help but notice the beautiful entrance hall made from traditional Savoie stone. A service lift is on hand to assist with taking any shopping or luggage upstairs.

#### TOTAL ca 106 m2

### LEVEL -1