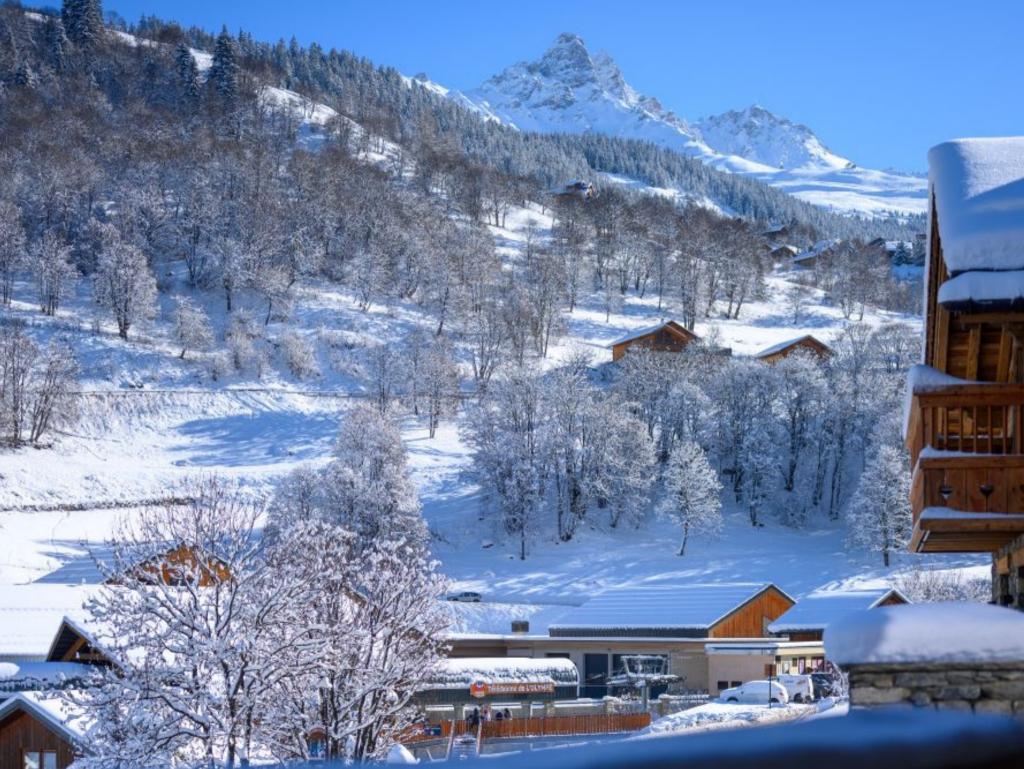

# DESCRIPTION

Built in the last 7 years Chalet Cheval Blanc has the wow factor, with grand features such as the stunning alpine woodwork throughout. The property is 450m2 and boasts 7 bedrooms, cinema room, luxury indoor swimming pool with ceiling to floor windows. stunning views down the Meribel valley showcasing beautiful sunsets and grand views up the valley facing the famous Saulire mountain.