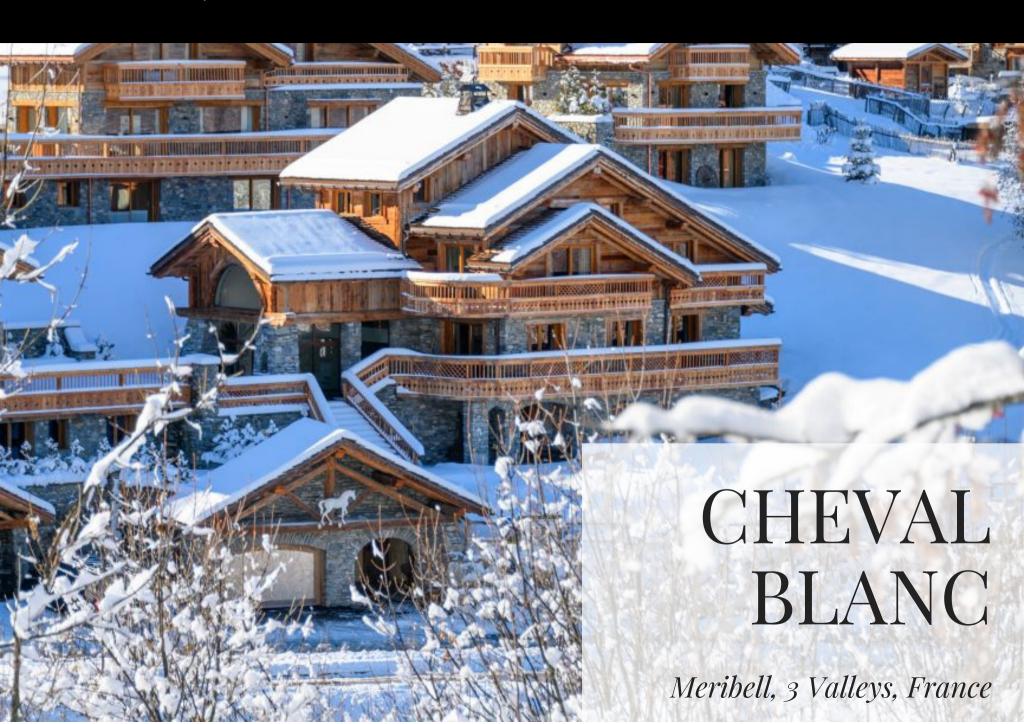

# CHALET OVERVIEW

- The ultimate ski-in/Gondola out property
- Oozing Alpine charm and boasting an enviable location
- Indoor swimming pool and outdoor terrace
- Private cinema room
- Heated boot room / ski locker
- Just 100 metres from the Olympic Lift
- 20m from the Raffort Piste
- 7 bedrooms: all en-suite

# DESCRIPTION

Built in the last 7 years Chalet Cheval Blanc has the wow factor, with grand features such as the stunning alpine woodwork throughout. The property is 450m2 and boasts 7 bedrooms, cinema room, luxury indoor swimming pool with ceiling to floor windows. stunning views down the Meribel valley showcasing beautiful sunsets and grand views up the valley facing the famous Saulire mountain.