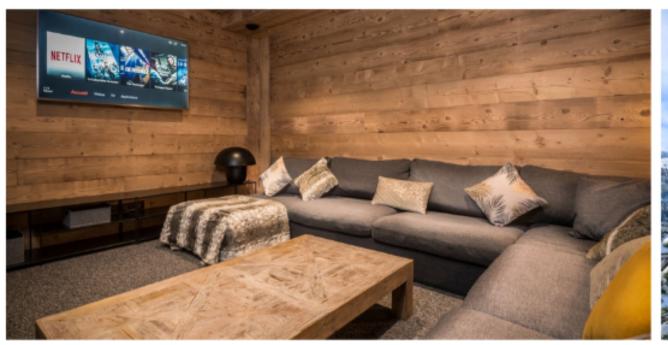

A separate TV area is always a great bonus in a chalet, especially if you have small children who need entertaining. The room has large, comfortable sofas and is a great chill out zone for both adults and children alike. The hot-tub on the deck outside is set on a south facing terrace accessed through the living area and with stunning views across the valley.