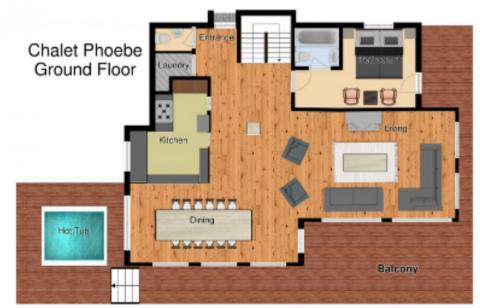

## THE CHALET

Chalet Phoebe was totally renovated in 2018, creating a modern open plan kitchen looking through to the spacious dining area with a huge rustic wooden table. The living area is extremely comfortable with plenty of seating for a larger party. The focal point of the spacious and very light room is the rustic fireplace, just the spot for relaxing after a tiring day on the mountains. It is the perfect place to put your feet up in front of the fire enjoying a gin and tonic or glass of fizz unwinding before dinner begins.

The accommodation is spaciously arranged over four floors with one double/twin bedroom on the ground floor, two doubles and two double/twins on the first floor, and a large master double suite at the top. The bedrooms and bathrooms are modern and stylish, incorporating a bath with overhead shower in all but the top floor suite. All the bedrooms have access to a balcony, with stunning views of the resort.