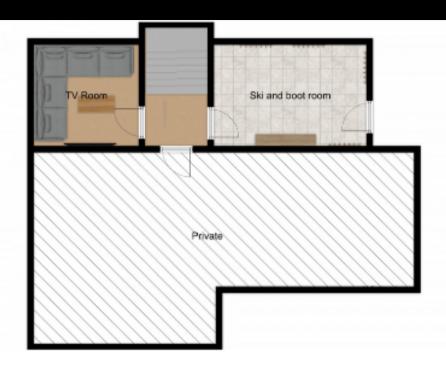

A separate TV area is always a great bonus in a chalet, especially if you have small children who need entertaining. The room has large, comfortable sofas and is a great chill out zone for both adults and children alike. The hot-tub on the deck outside is set on a south facing terrace accessed through the living area and with stunning views across the valley.