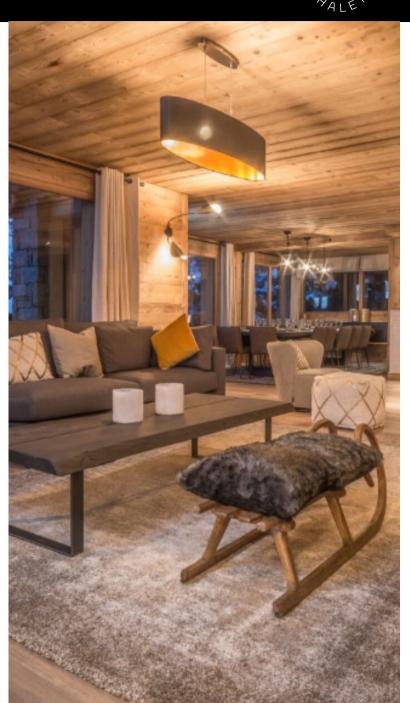

## THE CHALET

Chalet Phoebe was totally renovated in 2018, creating a modern open plan kitchen looking through to the spacious dining area with a huge rustic wooden table. The living area is extremely comfortable with plenty of seating for a larger party. The focal point of the spacious and very light room is the rustic fireplace, just the spot for relaxing after a tiring day on the mountains. It is the perfect place to put your feet up in front of the fire enjoying a gin and tonic or glass of fizz unwinding before dinner begins.

A separate TV area is always a great bonus in a chalet, especially if you have small children who need entertaining. The room has large, comfortable sofas and is a great chill out zone for both adults and children alike. The hot-tub on the deck outside is set on a south facing terrace accessed through the living area and with stunning views across the valley.