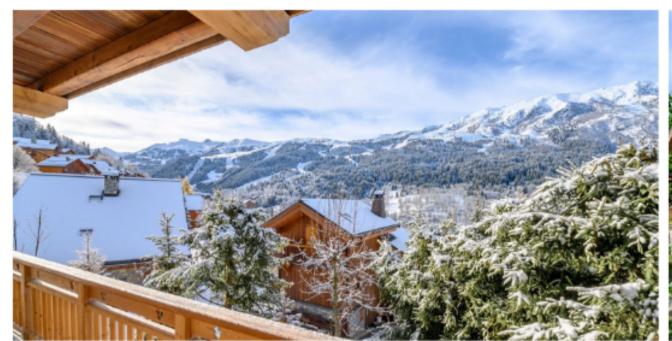

The accommodation is spaciously arranged over four floors with one double/twin bedroom on the ground floor, two doubles and two double/twins on the first floor, and a large master double suite at the top. The bedrooms and bathrooms are modern and stylish, incorporating a bath with overhead shower in all but the top floor suite. All the bedrooms have access to a balcony, with stunning views of the resort.

A separate TV area is always a great bonus in a chalet, especially if you have small children who need entertaining. The room has large, comfortable sofas and is a great chill out zone for both adults and children alike. The hot-tub on the deck outside is set on a south facing terrace accessed through the living area and with stunning views across the valley.