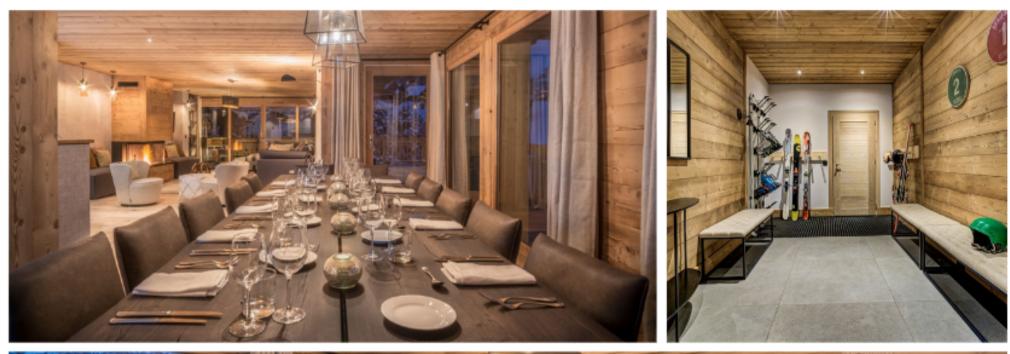

## THE CHALET

Chalet Phoebe was totally renovated in 2018, creating a modern open plan kitchen looking through to the spacious dining area with a huge rustic wooden table. The living area is extremely comfortable with plenty of seating for a larger party. The focal point of the spacious and very light room is the rustic fireplace, just the spot for relaxing after a tiring day on the mountains. It is the perfect place to put your feet up in front of the fire enjoying a gin and tonic or glass of fizz unwinding before dinner begins.