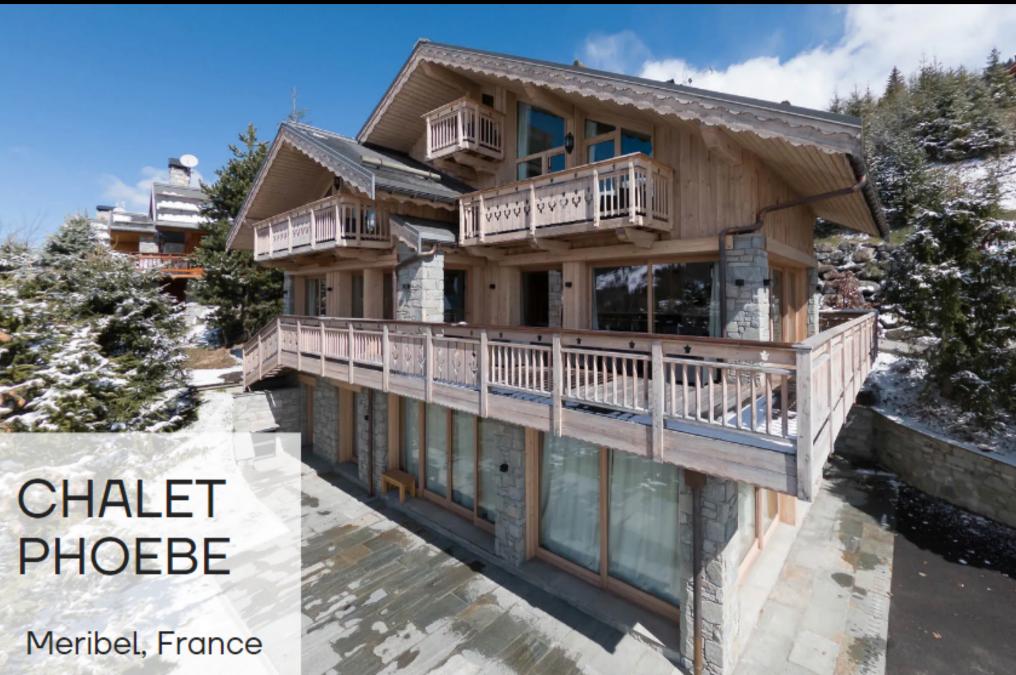

### CHALET PHOEBE | LUXURY CHALET IN MERIBEL

# CHALET OVERVIEW

- An exquisite free-standing Chalet that was totally renovated in 2018
- 280SqM Chalet, spread across 4 floors, with 6 ensuite bedrooms that can accommodate up to 12 guests.
- Spacious, open-plan living area, with open fire and TV, plus full length windows that pour in the light
- The Chalet benefits from having a dedicated
  Cinema room and a south-facing outdoor hot-tub
- Located in the popular Mussillon area just 500m from Meribel Centre. Chaudanne is 1km away. Daily driver service included, from 08:00 until 20:00

## THE CHALET

Chalet Phoebe was totally renovated in 2018, creating a modern open plan kitchen looking through to the spacious dining area with a huge rustic wooden table. The living area is extremely comfortable with plenty of seating for a larger party. The focal point of the spacious and very light room is the rustic fireplace, just the spot for relaxing after a tiring day on the mountains. It is the perfect place to put your feet up in front of the fire enjoying a gin and tonic or glass of fizz unwinding before dinner begins.