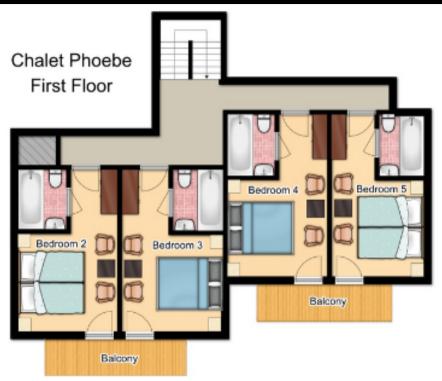

The accommodation is spaciously arranged over four floors with one double/twin bedroom on the ground floor, two doubles and two double/twins on the first floor, and a large master double suite at the top. The bedrooms and bathrooms are modern and stylish, incorporating a bath with overhead shower in all but the top floor suite. All the bedrooms have access to a balcony, with stunning views of the resort.