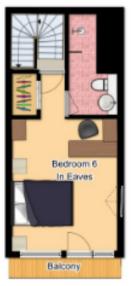

The accommodation is spaciously arranged over four floors with one double/twin bedroom on the ground floor, two doubles and two double/twins on the first floor, and a large master double suite at the top. The bedrooms and bathrooms are modern and stylish, incorporating a bath with overhead shower in all but the top floor suite. All the bedrooms have access to a balcony, with stunning views of the resort.

### CHALET PHOEBE | LUXURY CHALET IN MERIBEL

Chalet Phoebe Second Floor