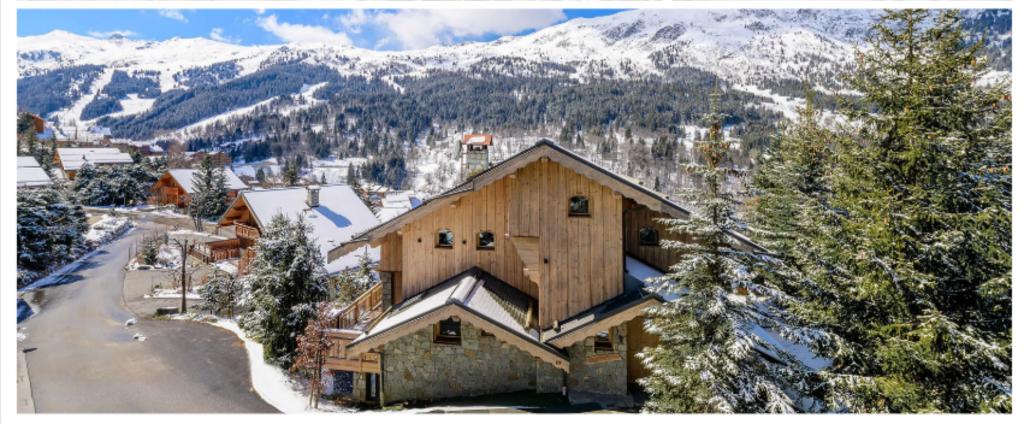

### CHALET PHOEBE | LUXURY CHALET IN MERIBEL

# CHALET OVERVIEW

- An exquisite free-standing Chalet that was totally renovated in 2018
- 280SqM Chalet, spread across 4 floors, with 6 ensuite bedrooms that can accommodate up to 12 guests.
- Spacious, open-plan living area, with open fire and TV, plus full length windows that pour in the light
- The Chalet benefits from having a dedicated
  Cinema room and a south-facing outdoor hot-tub
- Located in the popular Mussillon area just 500m from Meribel Centre. Chaudanne is 1km away. Daily driver service included, from 08:00 until 20:00