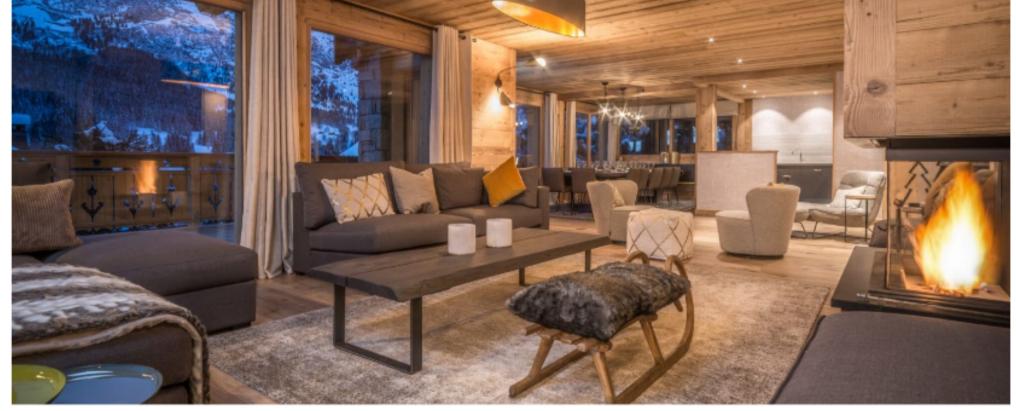

## THE CHALET

Chalet Phoebe was totally renovated in 2018, creating a modern open plan kitchen looking through to the spacious dining area with a huge rustic wooden table. The living area is extremely comfortable with plenty of seating for a larger party. The focal point of the spacious and very light room is the rustic fireplace, just the spot for relaxing after a tiring day on the mountains. It is the perfect place to put your feet up in front of the fire enjoying a gin and tonic or glass of fizz unwinding before dinner begins.

A separate TV area is always a great bonus in a chalet, especially if you have small children who need entertaining. The room has large, comfortable sofas and is a great chill out zone for both adults and children alike. The hot-tub on the deck outside is set on a south facing terrace accessed through the living area and with stunning views across the valley.