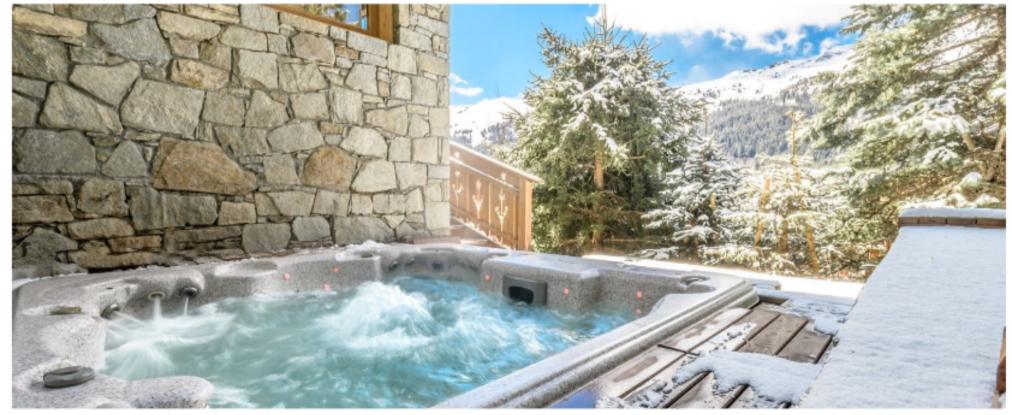

# CHALET OVERVIEW

- An exquisite free-standing Chalet that was totally renovated in 2018
- 280SqM Chalet, spread across 4 floors, with 6 ensuite bedrooms that can accommodate up to 12 guests.
- Spacious, open-plan living area, with open fire and TV, plus full length windows that pour in the light
- The Chalet benefits from having a dedicated
  Cinema room and a south-facing outdoor hot-tub
- Located in the popular Mussillon area just 500m from Meribel Centre. Chaudanne is 1km away. Daily driver service included, from 08:00 until 20:00

A separate TV area is always a great bonus in a chalet, especially if you have small children who need entertaining. The room has large, comfortable sofas and is a great chill out zone for both adults and children alike. The hot-tub on the deck outside is set on a south facing terrace accessed through the living area and with stunning views across the valley.