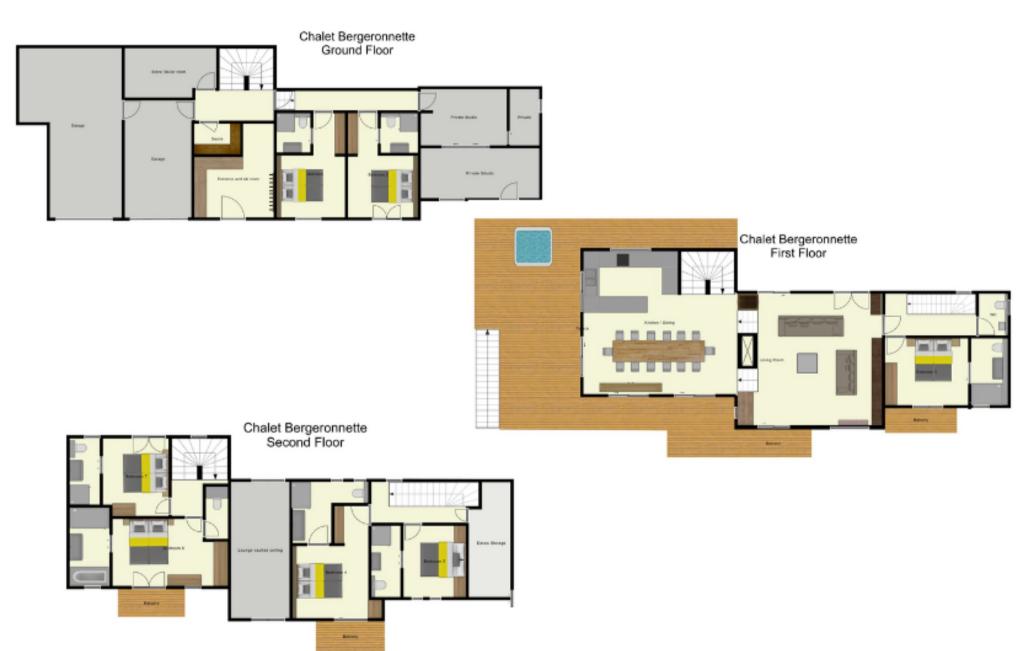

# CHALET OVERVIEW

- A stunning, newly-renovated Chalet that oozes
   Alpine charm
- 350SqM Chalet, spread across 3 floors, with 7 ensuite bedrooms that can accommodate up to 14 guests.
- Spacious, open-plan living area, with a feature fireplace separating the dining area from the lounge
- The Chalet benefits from having a sauna and outdoor hot-tub
- Located in the small hamlet of Nantgerel, just 650m from the Olympic Lift. Meribel Centre is a 5 min drive away. Daily driver service included, from 08:00 until 20:00