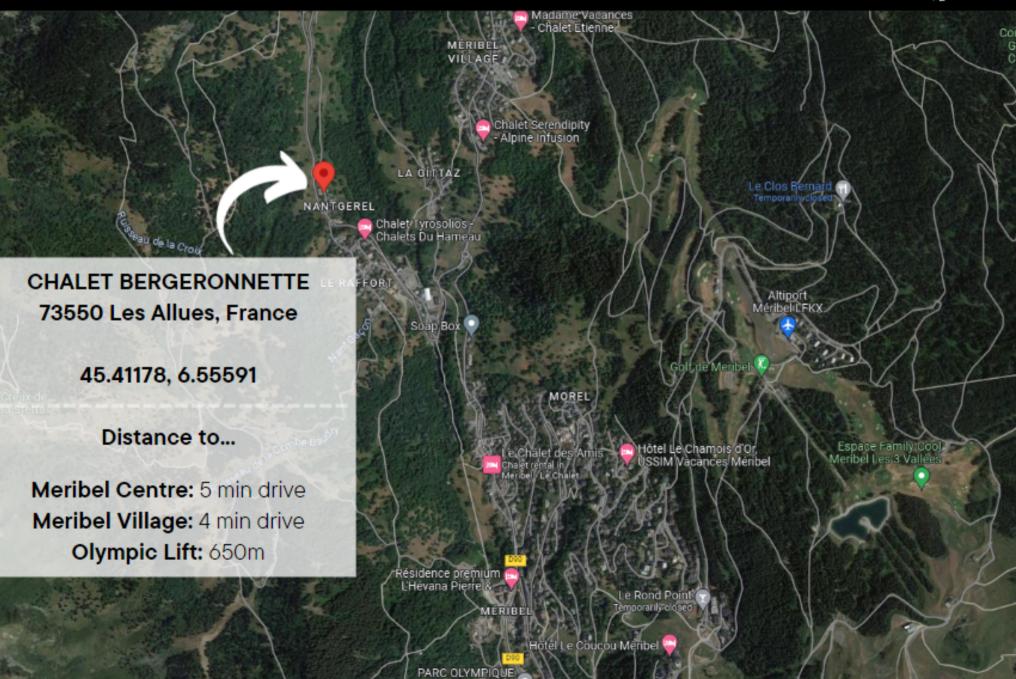

# CHALET OVERVIEW

- A stunning, newly-renovated Chalet that oozes
   Alpine charm
- 350SqM Chalet, spread across 3 floors, with 7 ensuite bedrooms that can accommodate up to 14 guests.
- Spacious, open-plan living area, with a feature fireplace separating the dining area from the lounge
- The Chalet benefits from having a sauna and outdoor hot-tub
- Located in the small hamlet of Nantgerel, just 650m from the Olympic Lift. Meribel Centre is a 5 min drive away. Daily driver service included, from 08:00 until 20:00