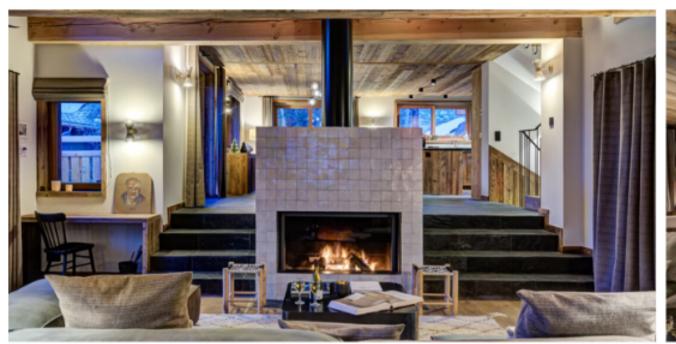

## THE CHALET

Chalet Bergeronnette oozes contemporary alpine charm, with vaulted ceilings in the living area and a feature fireplace that nicely separates the dining space. As the chalet is newly built it is the perfect choice for a party that prefers modern interiors without losing a sense of place.

Bergeronnette retains the cosy warmth of a chalet without compromising on high quality fixtures and fittings. The large open plan dinning area is perfect place to spend your evening taking your time over dinner and catching up on the days skiing adventures. All seven bedrooms are en-suite, and some have private terraces. Most of the beds can be made up as twins or doubles which make