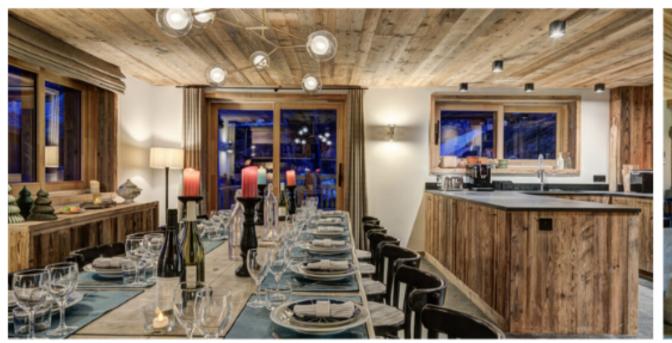

Bergeronnette retains the cosy warmth of a chalet without compromising on high quality fixtures and fittings. The large open plan dinning area is perfect place to spend your evening taking your time over dinner and catching up on the days skiing adventures. All seven bedrooms are en-suite, and some have private terraces. Most of the beds can be made up as twins or doubles which make