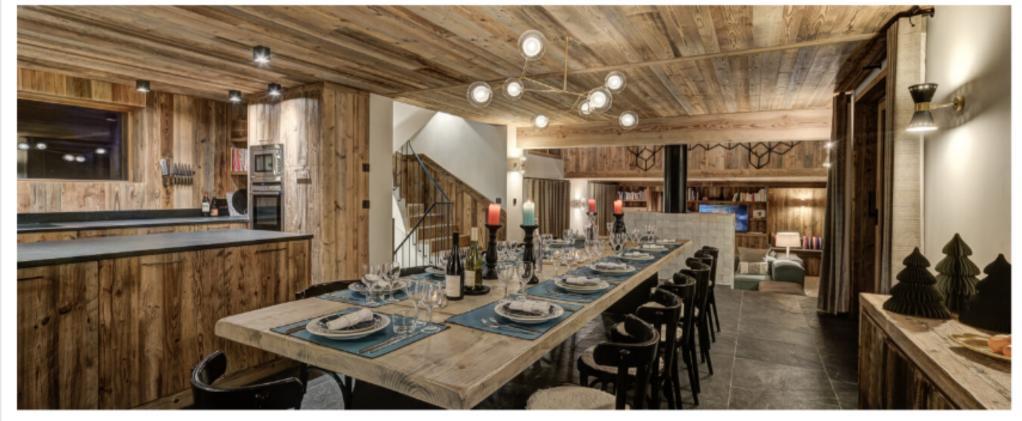

Bergeronnette retains the cosy warmth of a chalet without compromising on high quality fixtures and fittings. The large open plan dinning area is perfect place to spend your evening taking your time over dinner and catching up on the days skiing adventures. All seven bedrooms are en-suite, and some have private terraces. Most of the beds can be made up as twins or doubles which make