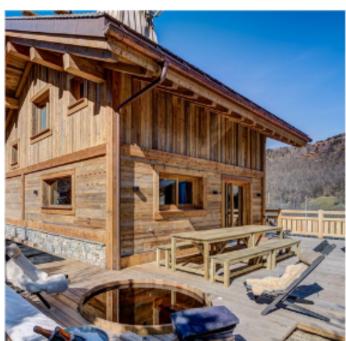

# CHALET OVERVIEW

- A stunning, newly-renovated Chalet that oozes
   Alpine charm
- 350SqM Chalet, spread across 3 floors, with 7 ensuite bedrooms that can accommodate up to 14 guests.
- Spacious, open-plan living area, with a feature fireplace separating the dining area from the lounge
- The Chalet benefits from having a sauna and outdoor hot-tub
- Located in the small hamlet of Nantgerel, just 650m from the Olympic Lift. Meribel Centre is a 5 min drive away. Daily driver service included, from 08:00 until 20:00

has a spacious sauna

this a very versatile option for groups. Outside on the spacious terrace is a large jacuzzi, just the

spot to soak aching muscles with a glass of something fizzy at the end of the day. The chalet also