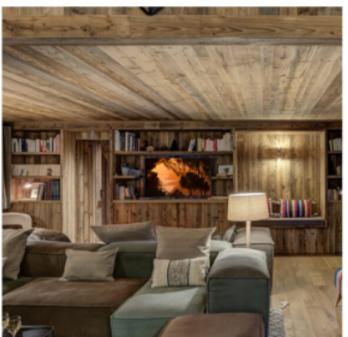

## THE CHALET

Chalet Bergeronnette oozes contemporary alpine charm, with vaulted ceilings in the living area and a feature fireplace that nicely separates the dining space. As the chalet is newly built it is the perfect choice for a party that prefers modern interiors without losing a sense of place.

Bergeronnette retains the cosy warmth of a chalet without compromising on high quality fixtures and fittings. The large open plan dinning area is perfect place to spend your evening taking your time over dinner and catching up on the days skiing adventures. All seven bedrooms are en-suite, and some have private terraces. Most of the beds can be made up as twins or doubles which make