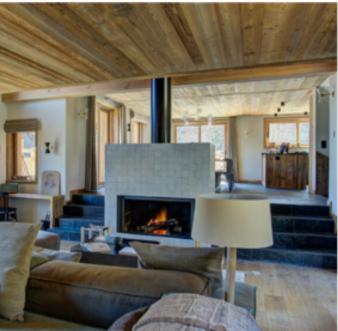

## THE CHALET

Chalet Bergeronnette oozes contemporary alpine charm, with vaulted ceilings in the living area and a feature fireplace that nicely separates the dining space. As the chalet is newly built it is the perfect choice for a party that prefers modern interiors without losing a sense of place.