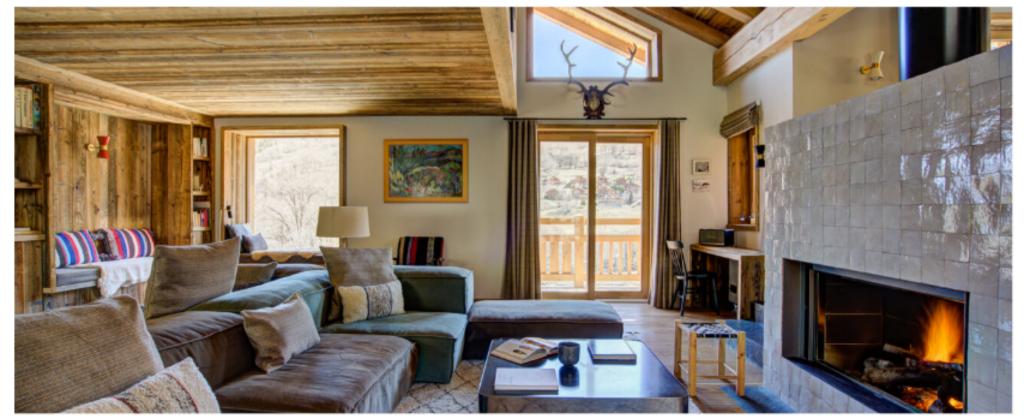

## THE CHALET

Chalet Bergeronnette oozes contemporary alpine charm, with vaulted ceilings in the living area and a feature fireplace that nicely separates the dining space. As the chalet is newly built it is the perfect choice for a party that prefers modern interiors without losing a sense of place.

Bergeronnette retains the cosy warmth of a chalet without compromising on high quality fixtures and fittings. The large open plan dinning area is perfect place to spend your evening taking your time over dinner and catching up on the days skiing adventures. All seven bedrooms are en-suite, and some have private terraces. Most of the beds can be made up as twins or doubles which make