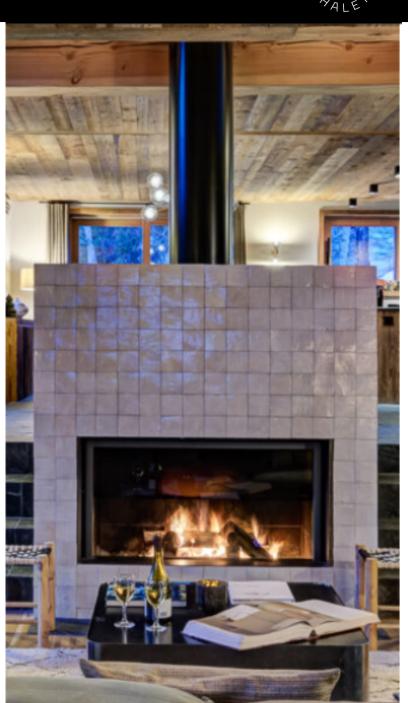

## THE CHALET

Chalet Bergeronnette oozes contemporary alpine charm, with vaulted ceilings in the living area and a feature fireplace that nicely separates the dining space. As the chalet is newly built it is the perfect choice for a party that prefers modern interiors without losing a sense of place.

Bergeronnette retains the cosy warmth of a chalet without compromising on high quality fixtures and fittings. The large open plan dinning area is perfect place to spend your evening taking your time over dinner and catching up on the days skiing adventures. All seven bedrooms are en-suite, and some have private terraces. Most of the beds can be made up as twins or doubles which make