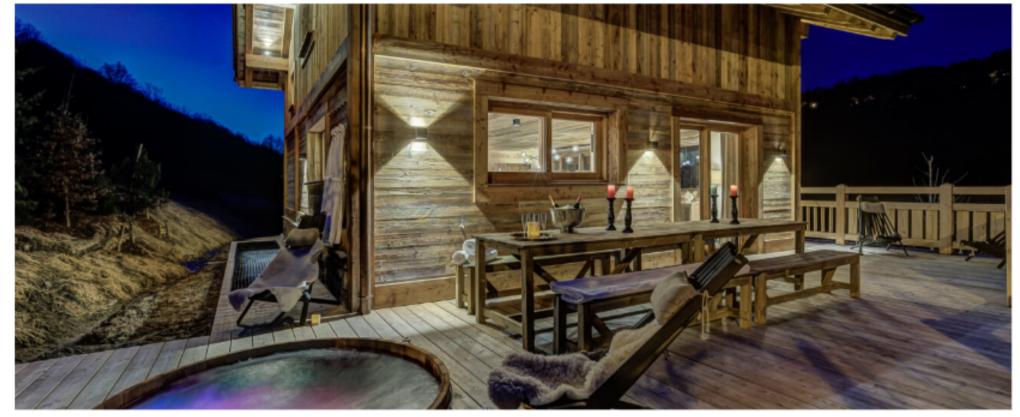

# CHALET OVERVIEW

- A stunning, newly-renovated Chalet that oozes
   Alpine charm
- 350SqM Chalet, spread across 3 floors, with 7 ensuite bedrooms that can accommodate up to 14 guests.
- Spacious, open-plan living area, with a feature fireplace separating the dining area from the lounge
- The Chalet benefits from having a sauna and outdoor hot-tub
- Located in the small hamlet of Nantgerel, just 650m from the Olympic Lift. Meribel Centre is a 5 min drive away. Daily driver service included, from 08:00 until 20:00

has a spacious sauna

this a very versatile option for groups. Outside on the spacious terrace is a large jacuzzi, just the

spot to soak aching muscles with a glass of something fizzy at the end of the day. The chalet also