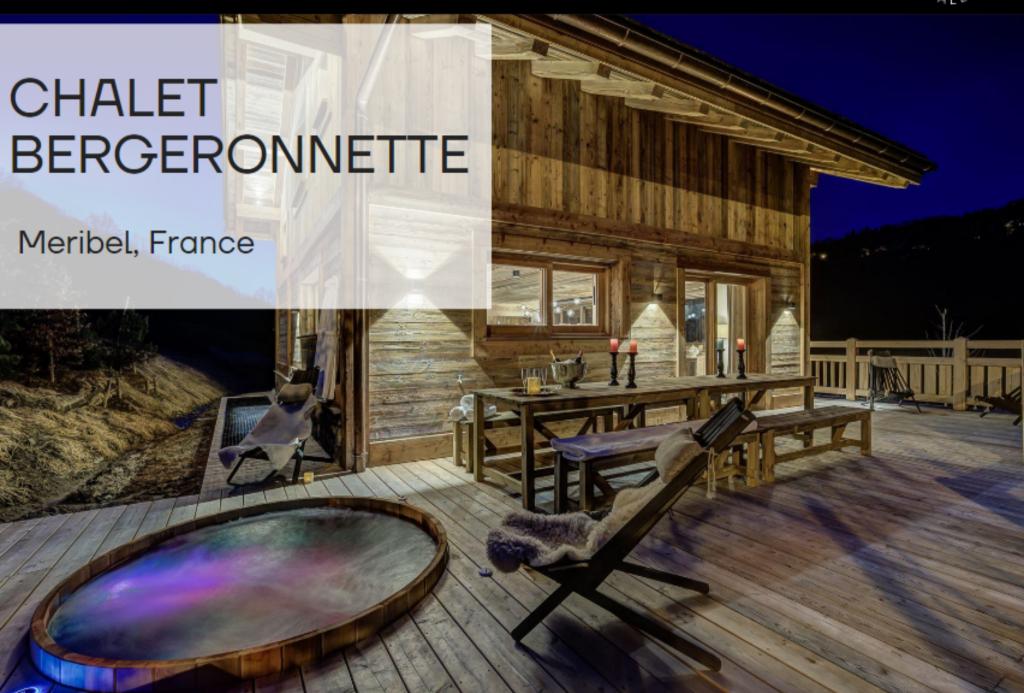

### CHALET BERGERONNETTE | LUXURY CHALET IN MERIBEL

# CHALET OVERVIEW

- A stunning, newly-renovated Chalet that oozes
   Alpine charm
- 350SqM Chalet, spread across 3 floors, with 7 ensuite bedrooms that can accommodate up to 14 guests.
- Spacious, open-plan living area, with a feature fireplace separating the dining area from the lounge
- The Chalet benefits from having a sauna and outdoor hot-tub
- Located in the small hamlet of Nantgerel, just 650m from the Olympic Lift. Meribel Centre is a 5 min drive away. Daily driver service included, from 08:00 until 20:00

has a spacious sauna

this a very versatile option for groups. Outside on the spacious terrace is a large jacuzzi, just the

spot to soak aching muscles with a glass of something fizzy at the end of the day. The chalet also