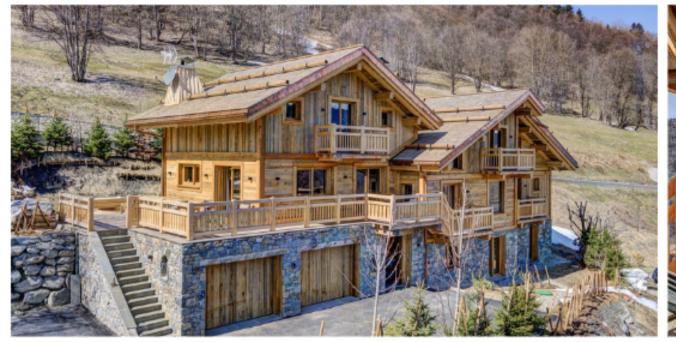

# CHALET OVERVIEW

- A stunning, newly-renovated Chalet that oozes
   Alpine charm
- 350SqM Chalet, spread across 3 floors, with 7 ensuite bedrooms that can accommodate up to 14 guests.
- Spacious, open-plan living area, with a feature fireplace separating the dining area from the lounge
- The Chalet benefits from having a sauna and outdoor hot-tub
- Located in the small hamlet of Nantgerel, just 650m from the Olympic Lift. Meribel Centre is a 5 min drive away. Daily driver service included, from 08:00 until 20:00

## THE CHALET

Chalet Bergeronnette oozes contemporary alpine charm, with vaulted ceilings in the living area and a feature fireplace that nicely separates the dining space. As the chalet is newly built it is the perfect choice for a party that prefers modern interiors without losing a sense of place.