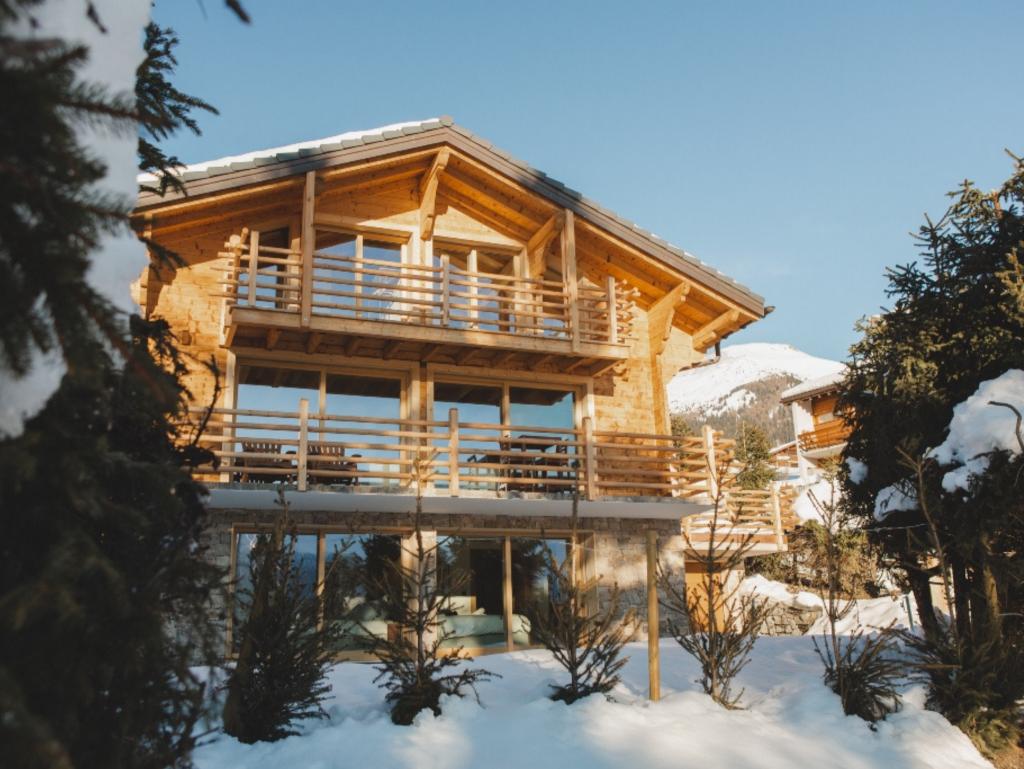

# CHALET OVERVIEW

- A high-quality, free-standing chalet than can sleep up to 10 guests
- 6 bedrooms and 5 bathrooms
- Open-plan living areas
- Private indoor Spa and Sauna.
- 2 minute walk to Place Centrale
- 5 minute drive to the Medran
- Daily driver service available from 8am until 8pm

# DESCRIPTION

Chalet PierrePointe has been completely renovated to be very high standard, complete with sauna, hot-tub and south-westerly facing balconies. This free-standing chalet is spread across 3 floors with 5 well-appointed en-suite guestrooms. The entire middle floor is dedicated to open-plan living and socialising, with a modern kitchen and large dining room/lounge. The main feature in the room is the large open-fire, whilst the full-width floor to ceiling windows let the light pour in and offer amazing views of the valley and beyond. Chalet Pierre Pointe is just over a 5 minute walk to Place Centrale and just over a 10 minute walk to the Medran Lift Station. However, if you prefer, our in-resort shuttle driver service is available from 8am until 8pm