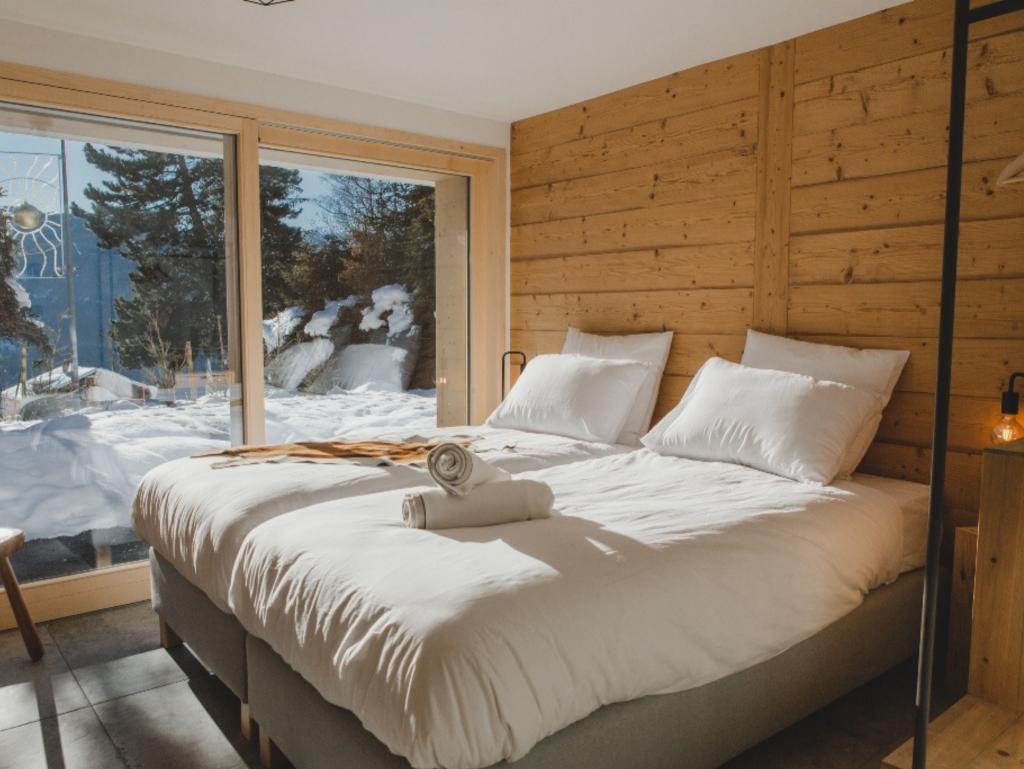

# DESCRIPTION

Chalet PierrePointe has been completely renovated to be very high standard, complete with sauna, hot-tub and south-westerly facing balconies. This free-standing chalet is spread across 3 floors with 5 well-appointed en-suite guestrooms. The entire middle floor is dedicated to open-plan living and socialising, with a modern kitchen and large dining room/lounge. The main feature in the room is the large open-fire, whilst the full-width floor to ceiling windows let the light pour in and offer amazing views of the valley and beyond. Chalet Pierre Pointe is just over a 5 minute walk to Place Centrale and just over a 10 minute walk to the Medran Lift Station. However, if you prefer, our in-resort shuttle driver service is available from 8am until 8pm

#### LIVING AREA

- Open-plan kitchen, dining, lounge area
- Sauna and hot-tub
- Large South-West facing Balcony