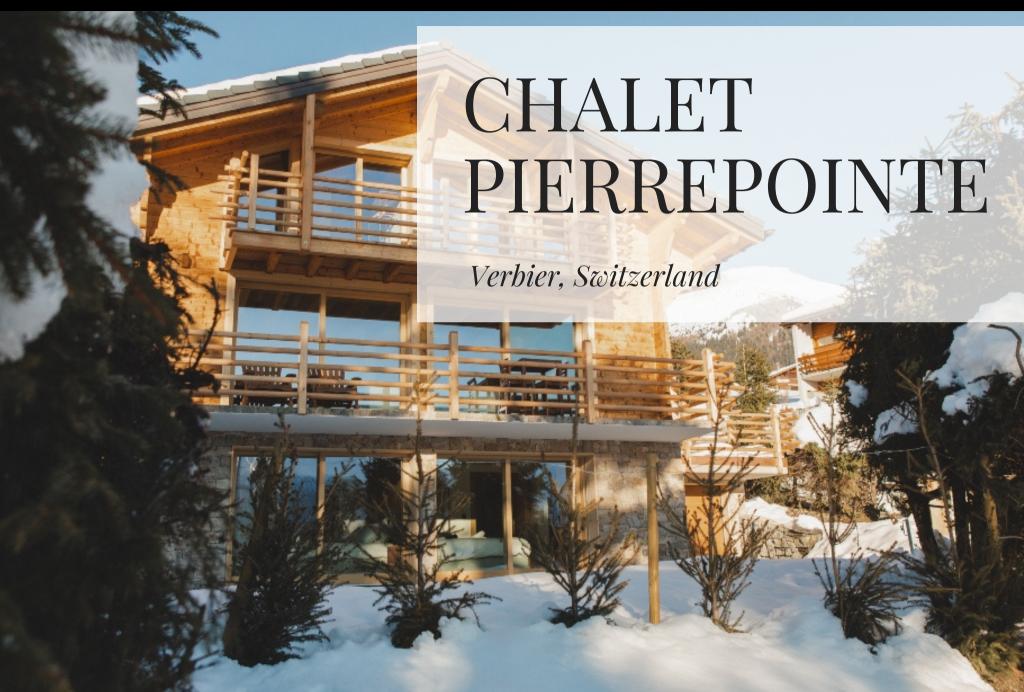

# CHALET OVERVIEW

- A high-quality, free-standing chalet than can sleep up to 10 guests
- 6 bedrooms and 5 bathrooms
- Open-plan living areas
- Private indoor Spa and Sauna.
- 2 minute walk to Place Centrale
- 5 minute drive to the Medran
- Daily driver service available from 8am until 8pm

# DESCRIPTION

Chalet PierrePointe has been completely renovated to be very high standard, complete with sauna, hot-tub and south-westerly facing balconies. This free-standing chalet is spread across 3 floors with 5 well-appointed en-suite guestrooms. The entire middle floor is dedicated to open-plan living and socialising, with a modern kitchen and large dining room/lounge. The main feature in the room is the large open-fire, whilst the full-width floor to ceiling windows let the light pour in and offer amazing views of the valley and beyond. Chalet Pierre Pointe is just over a 5 minute walk to Place Centrale and just over a 10 minute walk to the Medran Lift Station. However, if you prefer, our in-resort shuttle driver service is available from 8am until 8pm