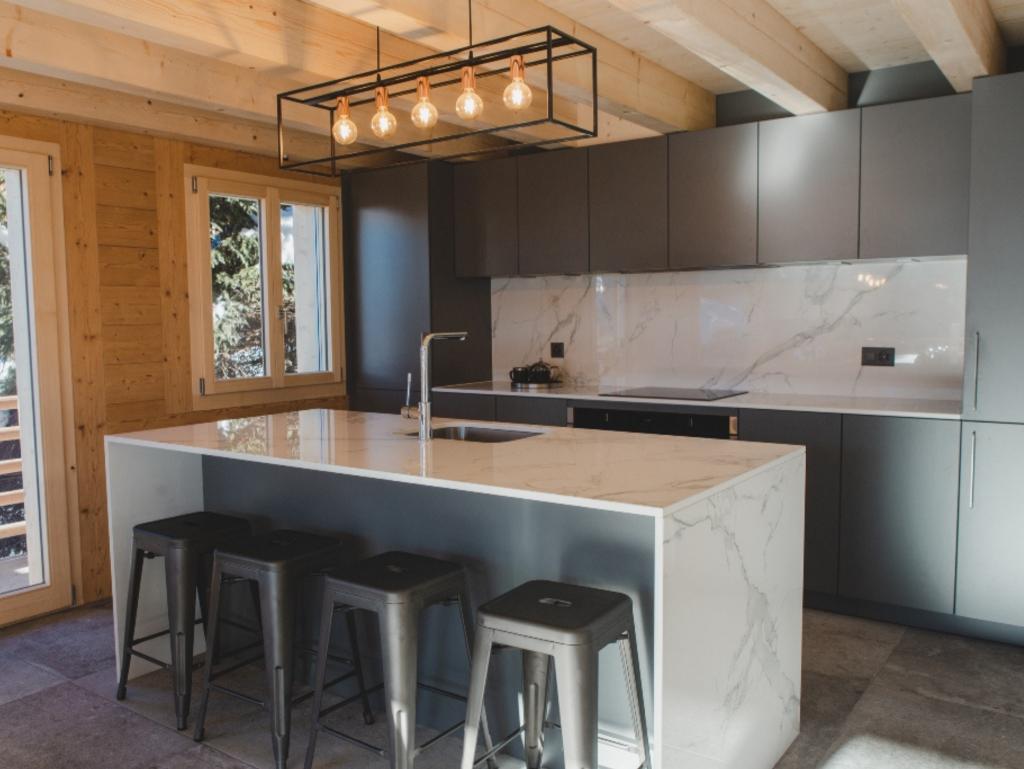

# DESCRIPTION

Chalet PierrePointe has been completely renovated to be very high standard, complete with sauna, hot-tub and south-westerly facing balconies. This free-standing chalet is spread across 3 floors with 5 well-appointed en-suite guestrooms. The entire middle floor is dedicated to open-plan living and socialising, with a modern kitchen and large dining room/lounge. The main feature in the room is the large open-fire, whilst the full-width floor to ceiling windows let the light pour in and offer amazing views of the valley and beyond. Chalet Pierre Pointe is just over a 5 minute walk to Place Centrale and just over a 10 minute walk to the Medran Lift Station. However, if you prefer, our in-resort shuttle driver service is available from 8am until 8pm

#### LIVING AREA

- Open-plan kitchen, dining, lounge area
- Sauna and hot-tub
- Large South-West facing Balcony