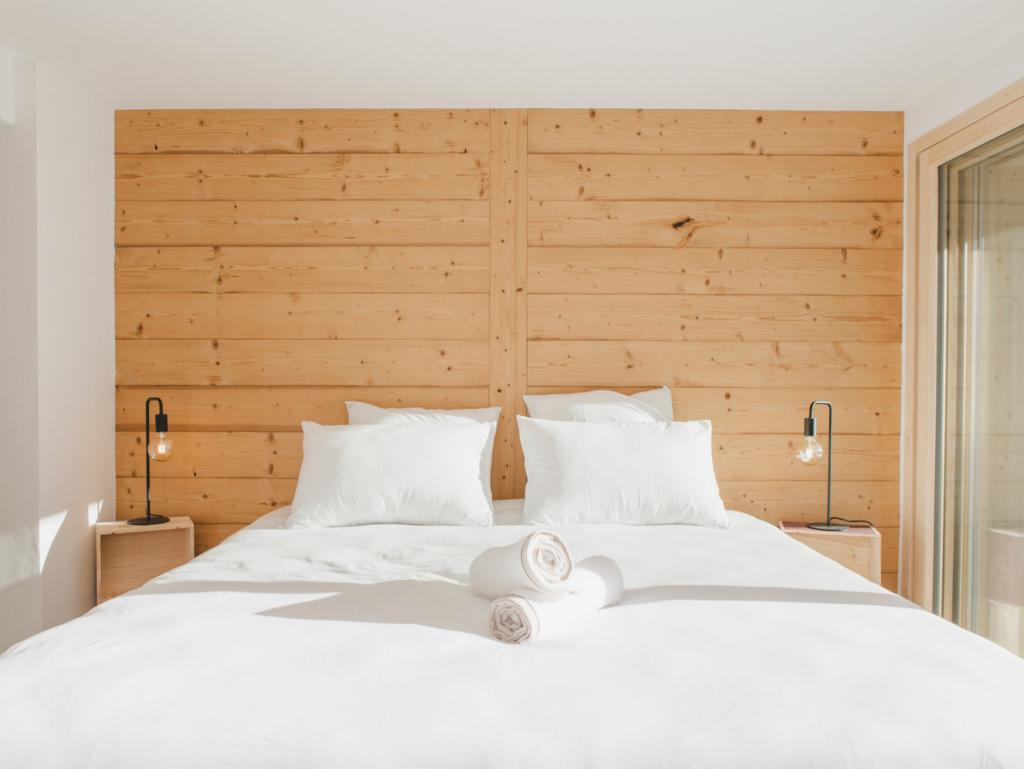

# DESCRIPTION

Chalet PierrePointe has been completely renovated to be very high standard, complete with sauna, hot-tub and south-westerly facing balconies. This free-standing chalet is spread across 3 floors with 5 well-appointed en-suite guestrooms. The entire middle floor is dedicated to open-plan living and socialising, with a modern kitchen and large dining room/lounge. The main feature in the room is the large open-fire, whilst the full-width floor to ceiling windows let the light pour in and offer amazing views of the valley and beyond. Chalet Pierre Pointe is just over a 5 minute walk to Place Centrale and just over a 10 minute walk to the Medran Lift Station. However, if you prefer, our in-resort shuttle driver service is available from 8am until 8pm

#### **GUESTROOMS**

- 3 x twin room with en-suite facilities
- 2 x double room with en-suite facilities
- 1 x Sung with pop up 2 x pop up beds