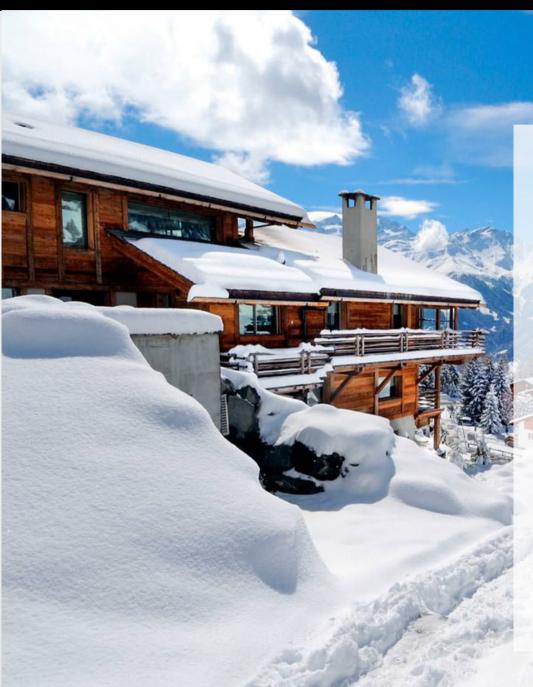

# CHALET OVERVIEW

- A high-quality, free-standing chalet than can sleep up to 10 guests
- 6 bedrooms and 5 bathrooms
- Open-plan living areas
- Private indoor Spa and Sauna.
- 2 minute walk to Place Centrale
- 5 minute drive to the Medran
- Daily driver service available from 8am until 8pm

# DESCRIPTION

Chalet PierrePointe has been completely renovated to be very high standard, complete with sauna, hot-tub and south-westerly facing balconies. This free-standing chalet is spread across 3 floors with 5 well-appointed en-suite guestrooms. The entire middle floor is dedicated to open-plan living and socialising, with a modern kitchen and large dining room/lounge. The main feature in the room is the large open-fire, whilst the full-width floor to ceiling windows let the light pour in and offer amazing views of the valley and beyond. Chalet Pierre Pointe is just over a 5 minute walk to Place Centrale and just over a 10 minute walk to the Medran Lift Station. However, if you prefer, our in-resort shuttle driver service is available from 8am until 8pm