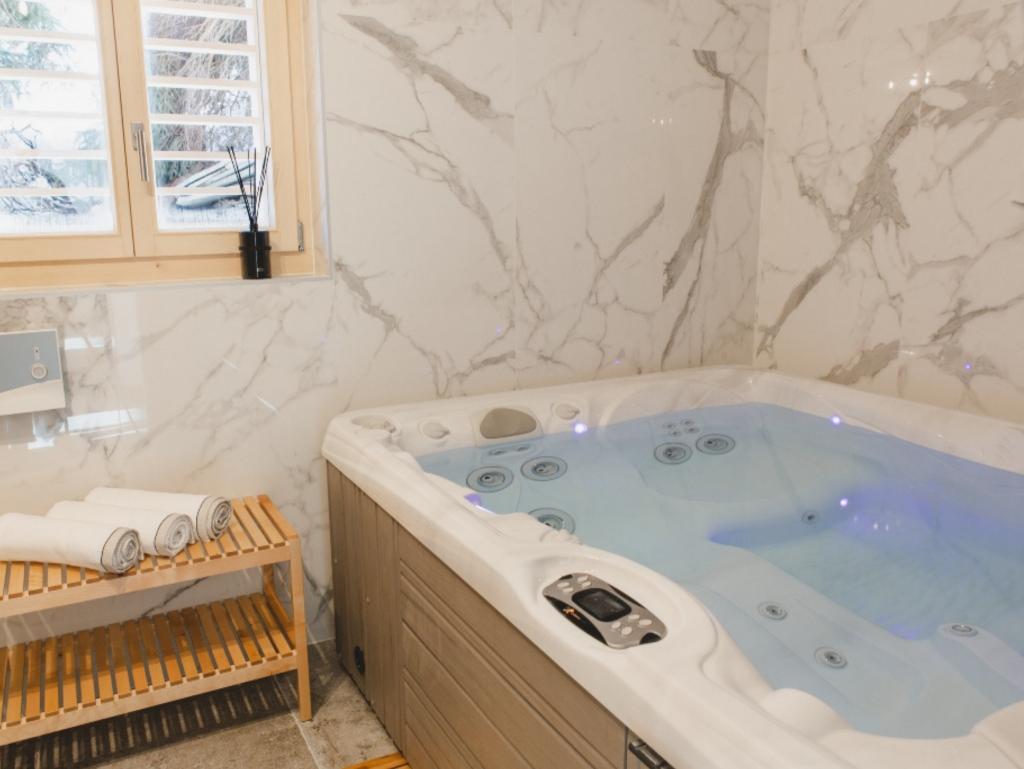

# DESCRIPTION

Chalet PierrePointe has been completely renovated to be very high standard, complete with sauna, hot-tub and south-westerly facing balconies. This free-standing chalet is spread across 3 floors with 5 well-appointed en-suite guestrooms. The entire middle floor is dedicated to open-plan living and socialising, with a modern kitchen and large dining room/lounge. The main feature in the room is the large open-fire, whilst the full-width floor to ceiling windows let the light pour in and offer amazing views of the valley and beyond. Chalet Pierre Pointe is just over a 5 minute walk to Place Centrale and just over a 10 minute walk to the Medran Lift Station. However, if you prefer, our in-resort shuttle driver service is available from 8am until 8pm

#### LIVING AREA

- Open-plan kitchen, dining, lounge area
- Sauna and hot-tub
- Large South-West facing Balcony