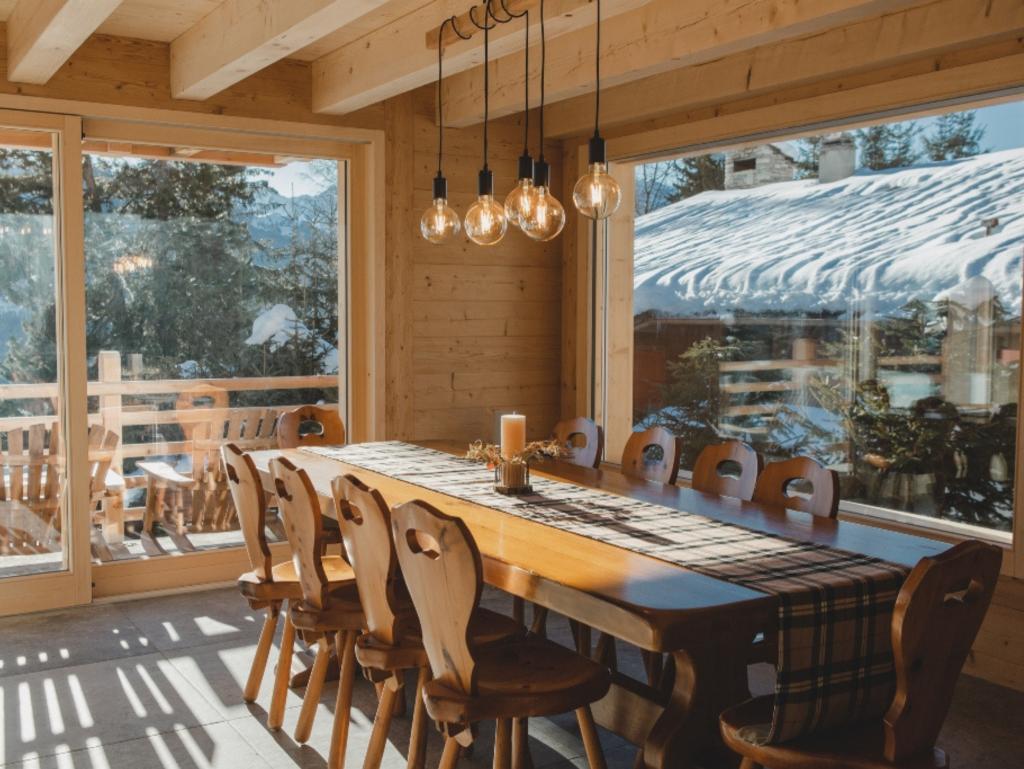

# DESCRIPTION

Chalet PierrePointe has been completely renovated to be very high standard, complete with sauna, hot-tub and south-westerly facing balconies. This free-standing chalet is spread across 3 floors with 5 well-appointed en-suite guestrooms. The entire middle floor is dedicated to open-plan living and socialising, with a modern kitchen and large dining room/lounge. The main feature in the room is the large open-fire, whilst the full-width floor to ceiling windows let the light pour in and offer amazing views of the valley and beyond. Chalet Pierre Pointe is just over a 5 minute walk to Place Centrale and just over a 10 minute walk to the Medran Lift Station. However, if you prefer, our in-resort shuttle driver service is available from 8am until 8pm

#### LIVING AREA

- Open-plan kitchen, dining, lounge area
- Sauna and hot-tub
- Large South-West facing Balcony