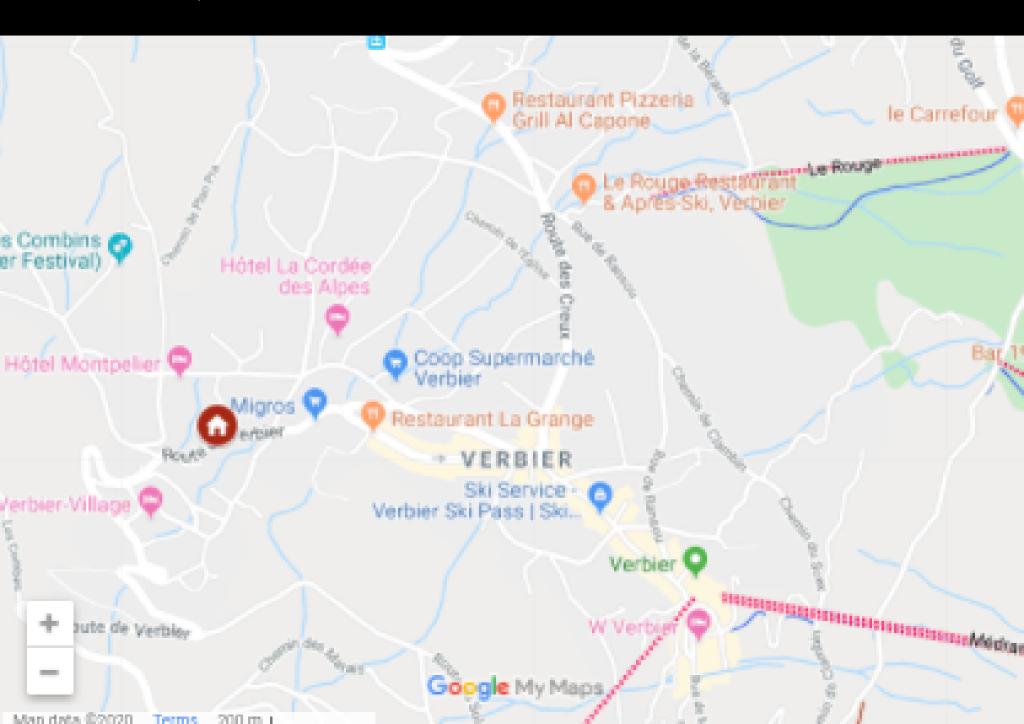

- Earlier supper time for children, if required
- Selected beers and wines to complement your evening meals
- Cooked breakfast 5 days a week. Self-Serve,
  Continental breakfast on the other 2 days
- Afternoon tea, with freshly baked selections, served five days a week
- Daily Chalet cleaning
- Pre-arrival and in-resort concierge service
- In-resort driver service from 8am to 8pm



## ADDITIONAL SERVICES

Our concierge team are on-hand to assist with all other elements of your Ski Armadillo winter sports holiday. These include, but are not limited to;

- Private Airport Transfers
- Lift Passes
- Rental Equipment Hire
- Private / Group Ski Lessons
- Childcare / Nanny Service
- Paragliding and Heli-Tours
- Non-Ski Activities
- Restaurant Reservations



#### PIERREPOINTE | CHALET LOCATION







# CONTACT US

T: 01799 586652

E: info@skiarmadillo.com

W: skiarmadillo.com