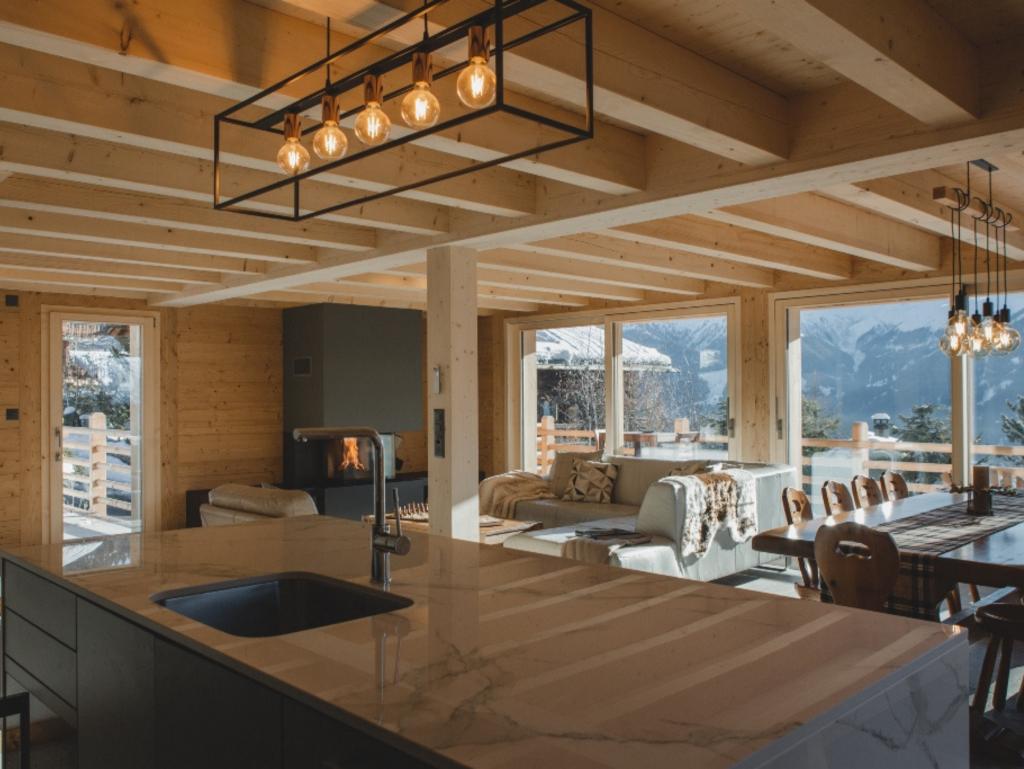

# DESCRIPTION

Chalet PierrePointe has been completely renovated to be very high standard, complete with sauna, hot-tub and south-westerly facing balconies. This free-standing chalet is spread across 3 floors with 5 well-appointed en-suite guestrooms. The entire middle floor is dedicated to open-plan living and socialising, with a modern kitchen and large dining room/lounge. The main feature in the room is the large open-fire, whilst the full-width floor to ceiling windows let the light pour in and offer amazing views of the valley and beyond. Chalet Pierre Pointe is just over a 5 minute walk to Place Centrale and just over a 10 minute walk to the Medran Lift Station. However, if you prefer, our in-resort shuttle driver service is available from 8am until 8pm

#### LIVING AREA

- Open-plan kitchen, dining, lounge area
- Sauna and hot-tub
- Large South-West facing Balcony