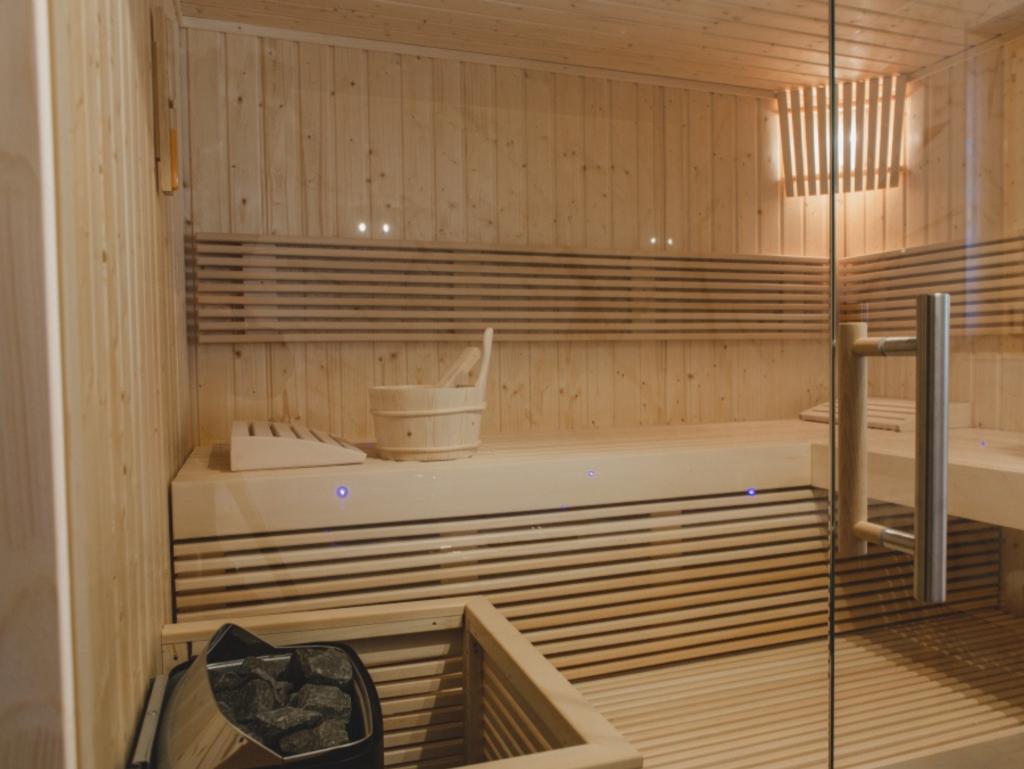

# DESCRIPTION

Chalet PierrePointe has been completely renovated to be very high standard, complete with sauna, hot-tub and south-westerly facing balconies. This free-standing chalet is spread across 3 floors with 5 well-appointed en-suite guestrooms. The entire middle floor is dedicated to open-plan living and socialising, with a modern kitchen and large dining room/lounge. The main feature in the room is the large open-fire, whilst the full-width floor to ceiling windows let the light pour in and offer amazing views of the valley and beyond. Chalet Pierre Pointe is just over a 5 minute walk to Place Centrale and just over a 10 minute walk to the Medran Lift Station. However, if you prefer, our in-resort shuttle driver service is available from 8am until 8pm

#### LIVING AREA

- Open-plan kitchen, dining, lounge area
- Sauna and hot-tub
- Large South-West facing Balcony