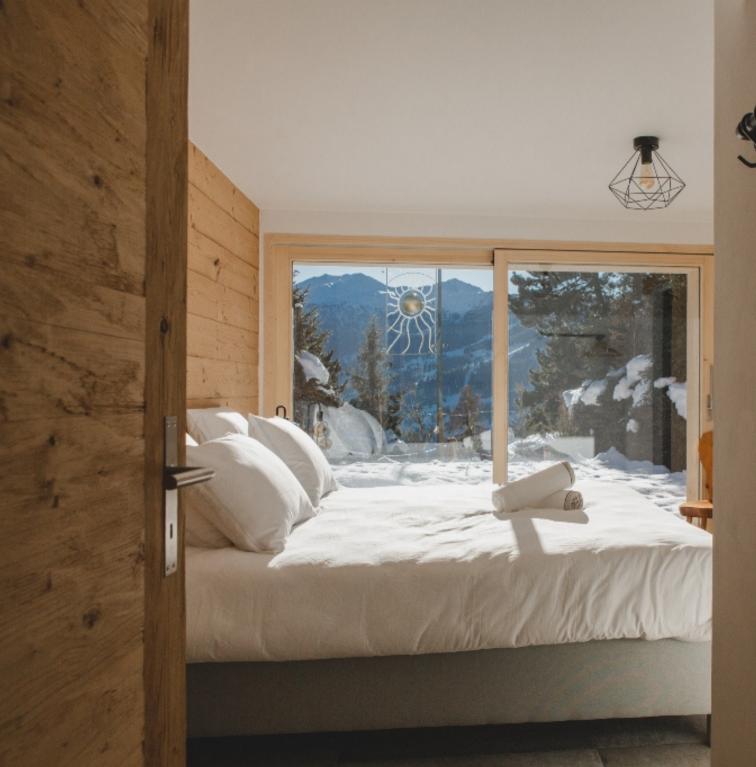

# DESCRIPTION

Chalet PierrePointe has been completely renovated to be very high standard, complete with sauna, hot-tub and south-westerly facing balconies. This free-standing chalet is spread across 3 floors with 5 well-appointed en-suite guestrooms. The entire middle floor is dedicated to open-plan living and socialising, with a modern kitchen and large dining room/lounge. The main feature in the room is the large open-fire, whilst the full-width floor to ceiling windows let the light pour in and offer amazing views of the valley and beyond. Chalet Pierre Pointe is just over a 5 minute walk to Place Centrale and just over a 10 minute walk to the Medran Lift Station. However, if you prefer, our in-resort shuttle driver service is available from 8am until 8pm

#### **GUESTROOMS**

- 3 x twin room with en-suite facilities
- 2 x double room with en-suite facilities
- 1 x Sung with pop up 2 x pop up beds