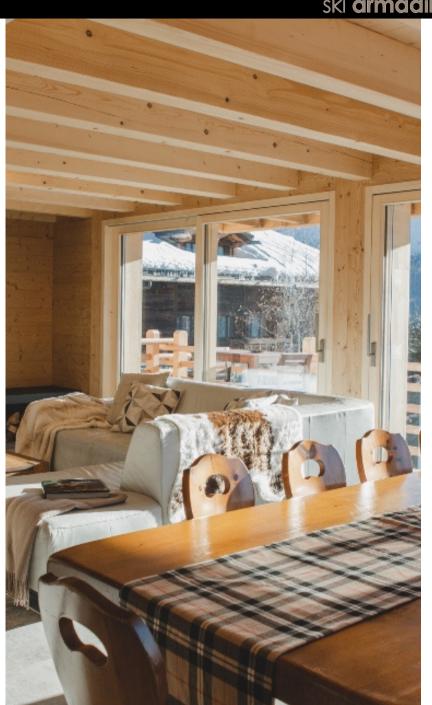

# DESCRIPTION

Chalet PierrePointe has been completely renovated to be very high standard, complete with sauna, hot-tub and south-westerly facing balconies. This free-standing chalet is spread across 3 floors with 5 well-appointed en-suite guestrooms. The entire middle floor is dedicated to open-plan living and socialising, with a modern kitchen and large dining room/lounge. The main feature in the room is the large open-fire, whilst the full-width floor to ceiling windows let the light pour in and offer amazing views of the valley and beyond. Chalet Pierre Pointe is just over a 5 minute walk to Place Centrale and just over a 10 minute walk to the Medran Lift Station. However, if you prefer, our in-resort shuttle driver service is available from 8am until 8pm

#### LIVING AREA

- Open-plan kitchen, dining, lounge area
- Sauna and hot-tub
- Large South-West facing Balcony