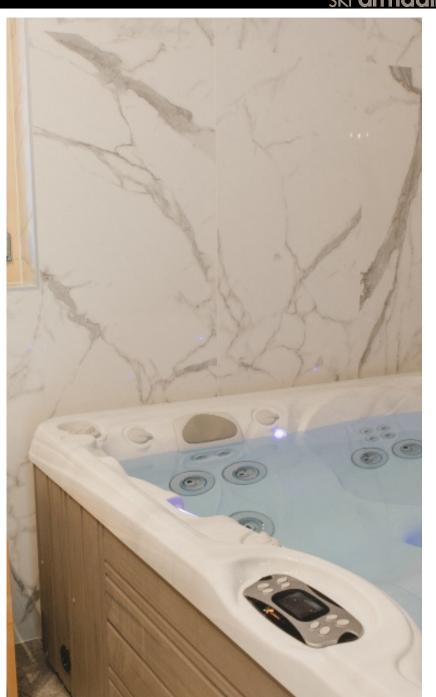

# DESCRIPTION

Chalet PierrePointe has been completely renovated to be very high standard, complete with sauna, hot-tub and south-westerly facing balconies. This free-standing chalet is spread across 3 floors with 5 well-appointed en-suite guestrooms. The entire middle floor is dedicated to open-plan living and socialising, with a modern kitchen and large dining room/lounge. The main feature in the room is the large open-fire, whilst the full-width floor to ceiling windows let the light pour in and offer amazing views of the valley and beyond. Chalet Pierre Pointe is just over a 5 minute walk to Place Centrale and just over a 10 minute walk to the Medran Lift Station. However, if you prefer, our in-resort shuttle driver service is available from 8am until 8pm

#### LIVING AREA

- Open-plan kitchen, dining, lounge area
- Sauna and hot-tub
- Large South-West facing Balcony