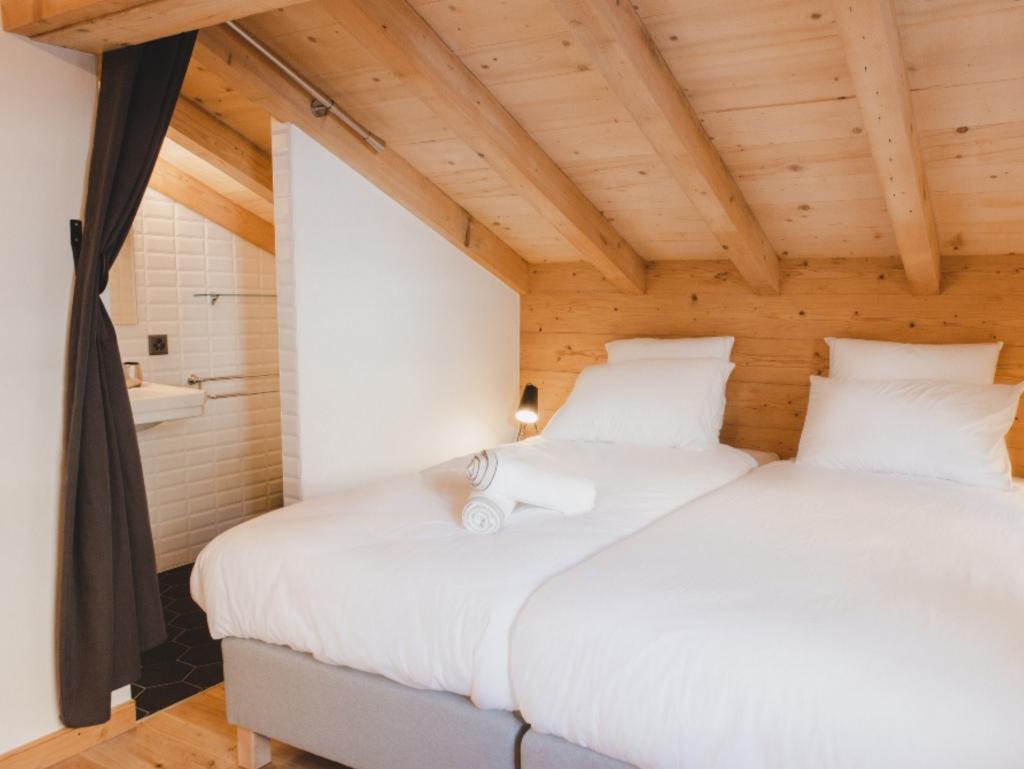

#### **GUESTROOMS**

- 3 x twin room with en-suite facilities
- 2 x double room with en-suite facilities
- 1 x Sung with pop up 2 x pop up beds