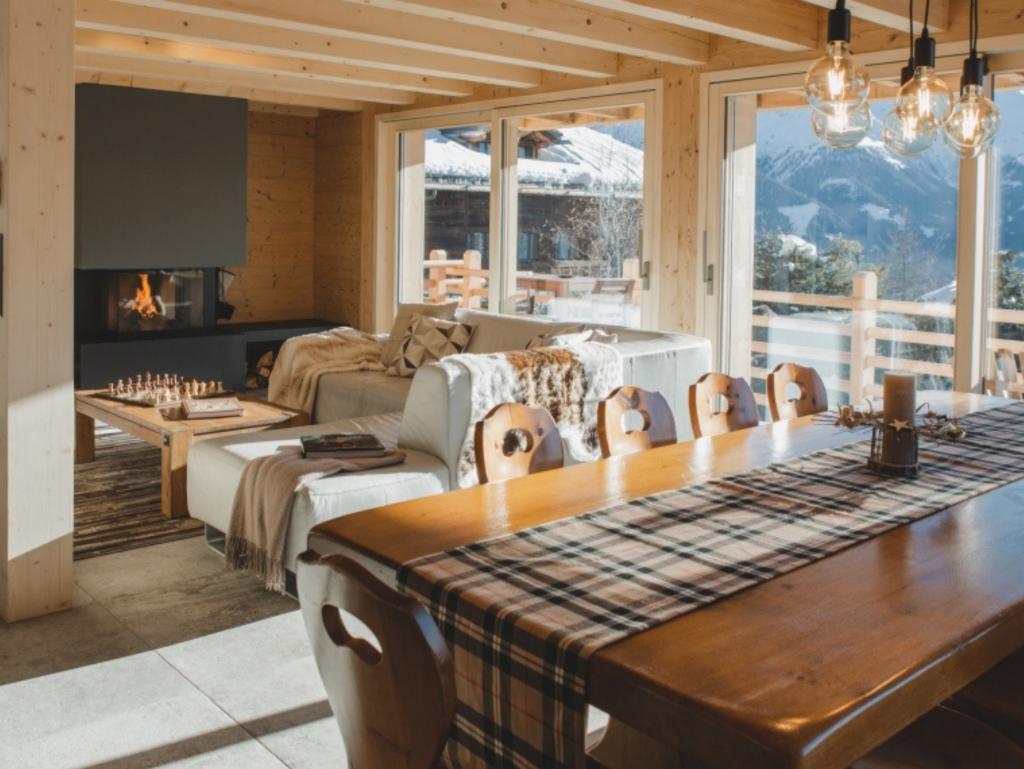

# DESCRIPTION

Chalet PierrePointe has been completely renovated to be very high standard, complete with sauna, hot-tub and south-westerly facing balconies. This free-standing chalet is spread across 3 floors with 5 well-appointed en-suite guestrooms. The entire middle floor is dedicated to open-plan living and socialising, with a modern kitchen and large dining room/lounge. The main feature in the room is the large open-fire, whilst the full-width floor to ceiling windows let the light pour in and offer amazing views of the valley and beyond. Chalet Pierre Pointe is just over a 5 minute walk to Place Centrale and just over a 10 minute walk to the Medran Lift Station. However, if you prefer, our in-resort shuttle driver service is available from 8am until 8pm

#### LIVING AREA

- Open-plan kitchen, dining, lounge area
- Sauna and hot-tub
- Large South-West facing Balcony