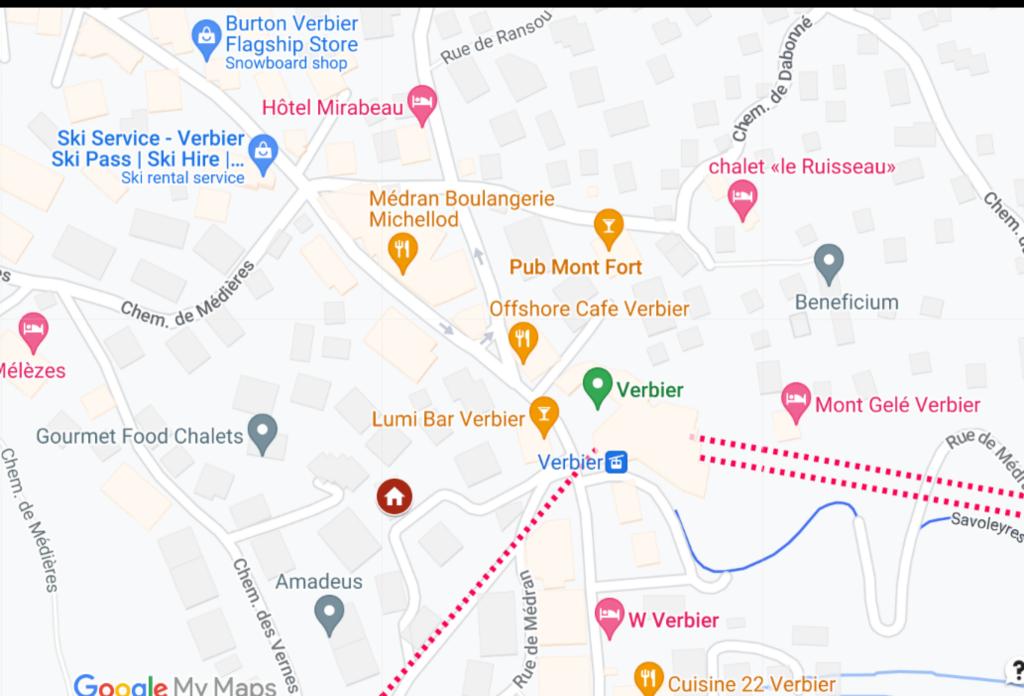

et three-course dinner on five nights
- Earlier supper time for children, if required
- Selected beers and wines to complement your evening meals
- Cooked breakfast 5 days a week. Self-Serve, Continental breakfast on the other 2 days
- Afternoon tea, with freshly baked selections, served five days a week
- Daily Chalet cleaning
- Pre-arrival and in-resort concierge service





#### ADDITIONAL SERVICES

Our concierge team are on-hand to assist with all other elements of your Ski Armadillo winter sports holiday. These include, but are not limited to;

- Private Airport Transfers
- Lift Passes
- Rental Equipment Hire
- Private / Group Ski Lessons
- Childcare / Nanny Service
- Paragliding and Heli-Tours
- Non-Ski Activities
- Restaurant Reservations



#### PIETRA SERENA | CHALET LOCATION





#### SKI ARMADILLO | LUXURY CATERED CHALETS IN VERBIER



# CONTACT US

T: 01799 586652 E: info@skiarmadillo.com W: skiarmadillo.com