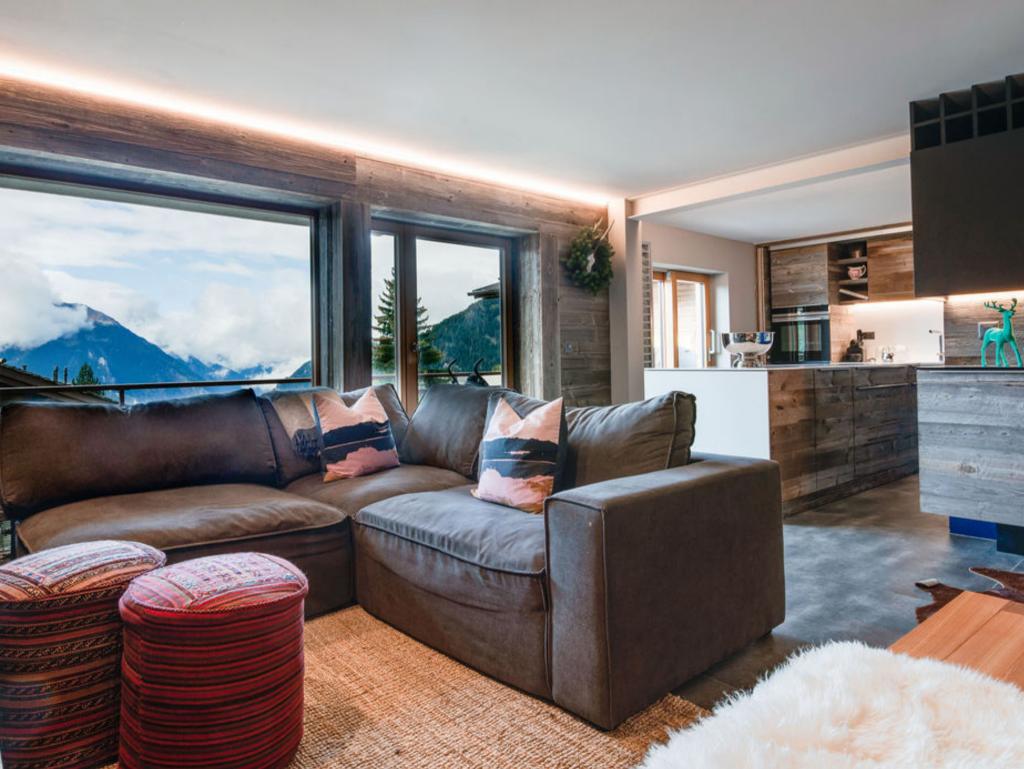

The open plan living area leads onto a great south facing balcony where you can absorb the views across the valley towards both the Bruson range (Six Blanc, Mont Rogneux) as well as the Aiguilles de Chamonix (Argentieres and the Trient Glacier).

The open plan kitchen creates a very convivial space to socialise and entertain. Three spacious bedroom round off this apartment with all the amenities you would expect.