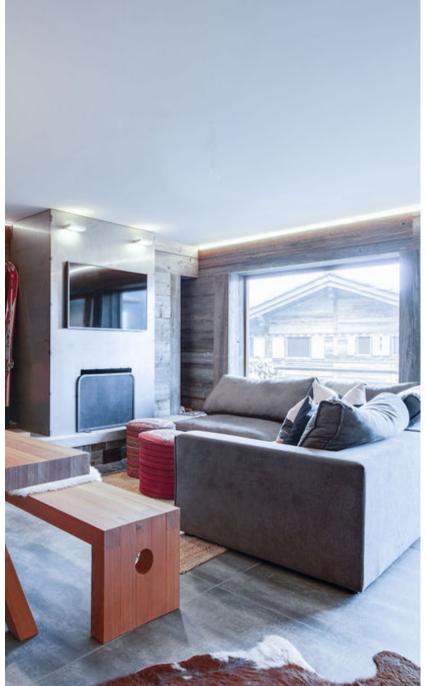

# DESCRIPTION

Chalet Pietra Serena is all about convenience and comfort.

It's conveniently located just 120m from the Medran Lift Station, where you can access 410km of world famous terrain in no time at all. The apartments modern design, incorporating all the alpine detail you would expect, provides the ultimate comfort after a full day of the slopes.

The open plan living area leads onto a great south facing balcony where you can absorb the views across the valley towards both the Bruson range (Six Blanc, Mont Rogneux) as well as the Aiguilles de Chamonix (Argentieres and the Trient Glacier).

The open plan kitchen creates a very convivial space to socialise and entertain. Three spacious bedroom round off this apartment with all the amenities you would expect.

#### FIRST FLOOR APARTMENT

The property is set across the first floor of the building, Pietra Setra, and has a lovely south facing aspect allowing lots of natural light into the apartment. It has been recently renovated to a modern style yet retains an alpine feel.

The kitchen is open plan to the living room with a cosy fireplace. There is a master bedroom with en-suite bathroom and 2 further bedrooms that share a shower room. All beds can be made up as either doubles or singles.