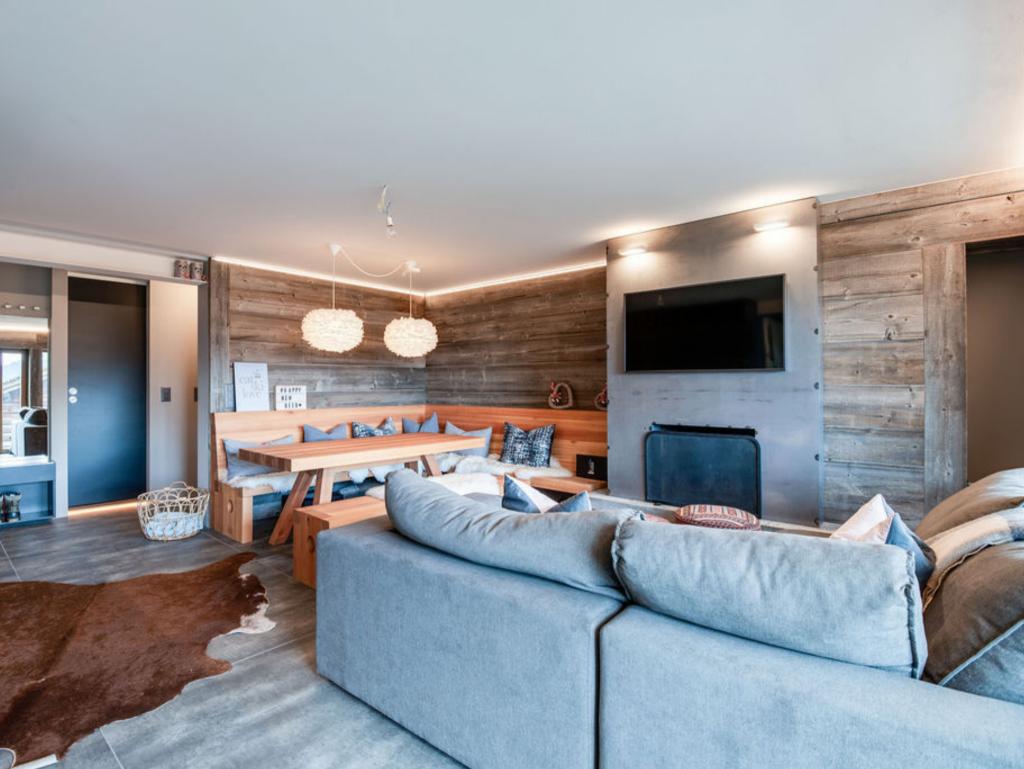

The open plan kitchen creates a very convivial space to socialise and entertain. Three spacious bedroom round off this apartment with all the amenities you would expect.

The kitchen is open plan to the living room with a cosy fireplace. There is a master bedroom with en-suite bathroom and 2 further bedrooms that share a shower room. All beds can be made up as either doubles or singles.