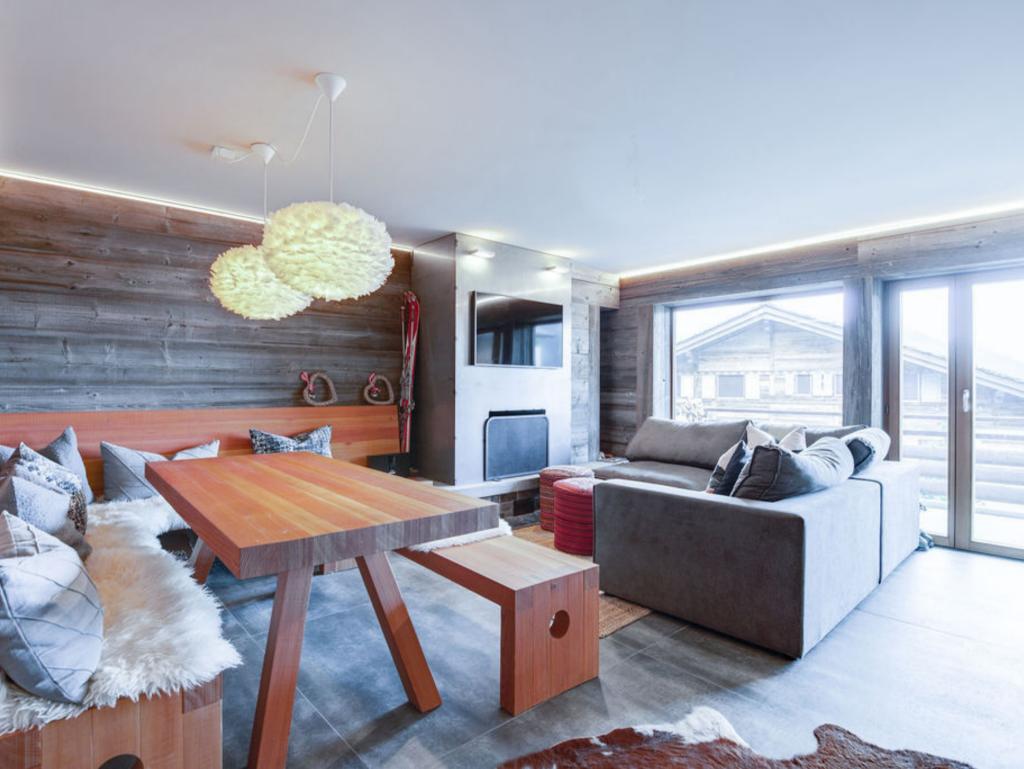

The open plan kitchen creates a very convivial space to socialise and entertain. Three spacious bedroom round off this apartment with all the amenities you would expect.

The kitchen is open plan to the living room with a cosy fireplace. There is a master bedroom with en-suite bathroom and 2 further bedrooms that share a shower room. All beds can be made up as either doubles or singles.