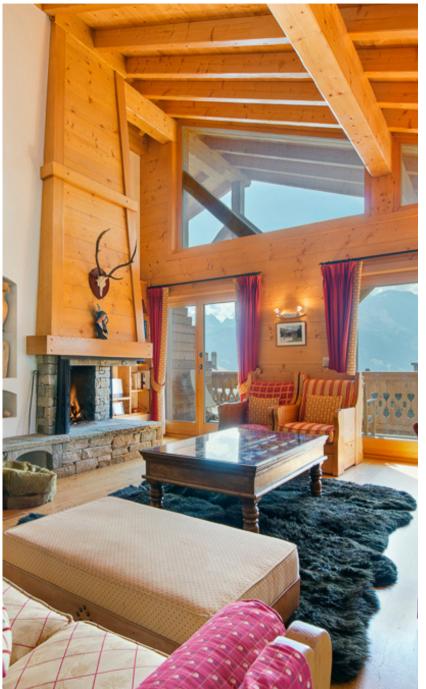

# DESCRIPTION

La Siesta is a large apartment with quirky features and plenty of space. This luxurious chalet is spread across 3 floors and has a spectacular open plan living area that takes up the whole of the first floor. There is a large sitting area, with an open fire, and a large dining table to seat all guests in comfort.

There is also an additional small dining area, allowing the kids to enjoy an early supper if you choose to dine separately.

The fabulous double height ceilings enhance the feeling of spaciousness and the wrap-around balconies offer stunning views over Verbier

#### LIVING AREA

- Open-plan kitchen, dining, lounge area
- Large South-facing Balcony