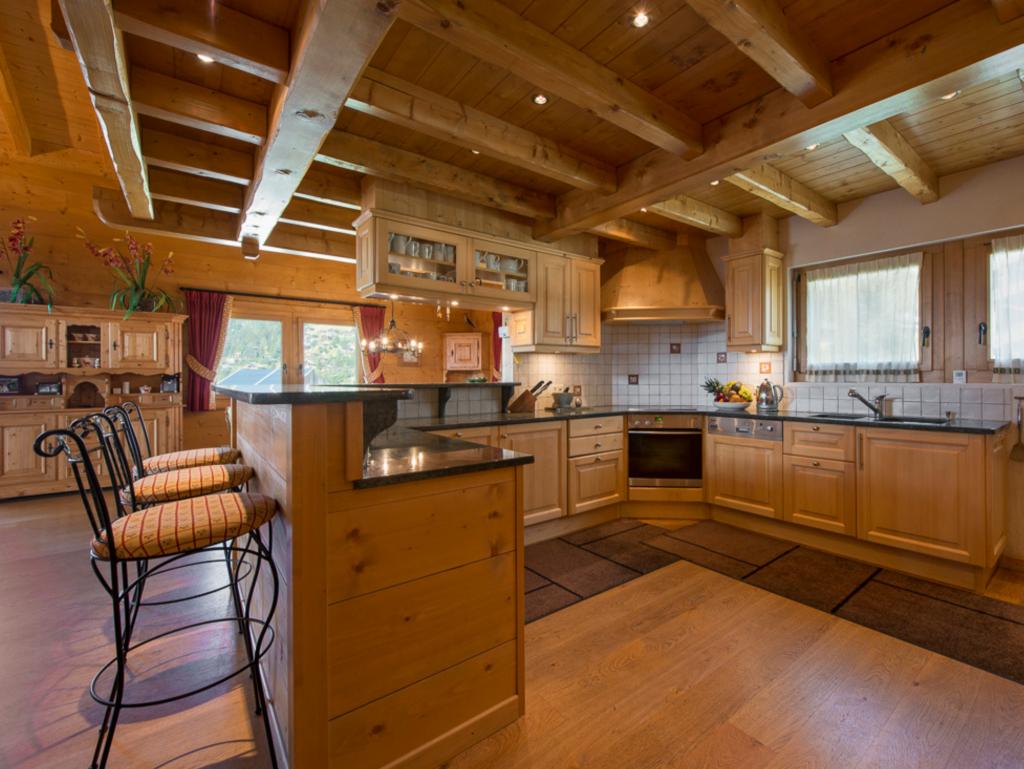

#### LIVING AREA

- Open-plan kitchen, dining, lounge area
- Large South-facing Balcony