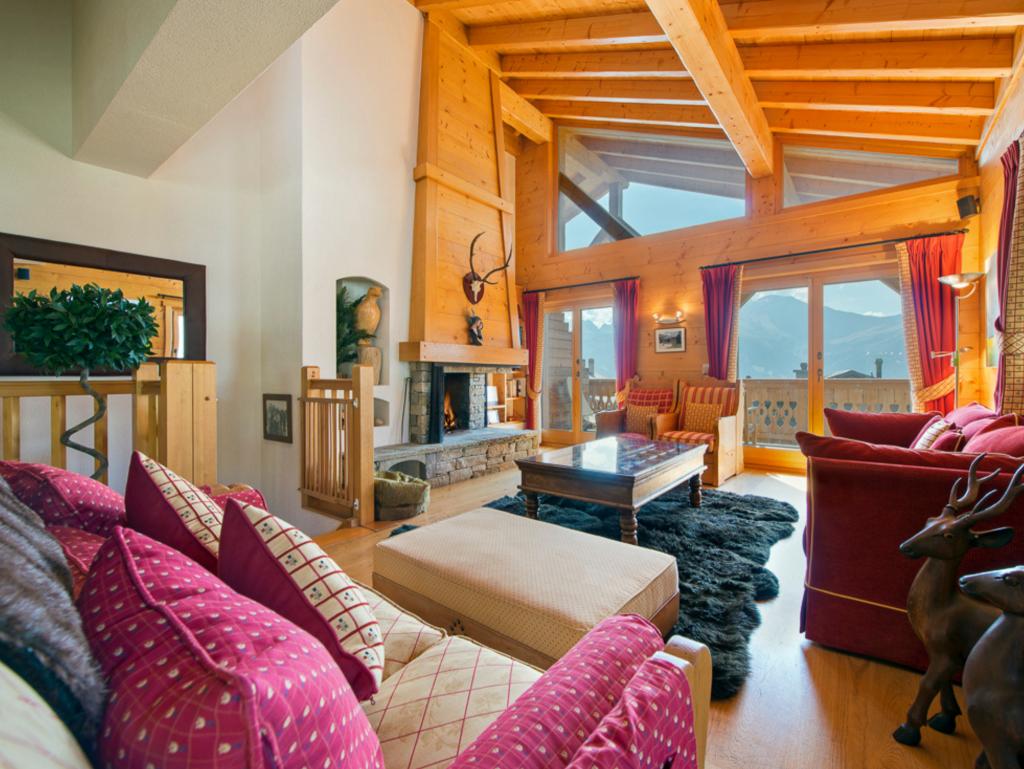

# DESCRIPTION

La Siesta is a large apartment with quirky features and plenty of space. This luxurious chalet is spread across 3 floors and has a spectacular open plan living area that takes up the whole of the first floor. There is a large sitting area, with an open fire, and a large dining table to seat all guests in comfort.

There is also an additional small dining area, allowing the kids to enjoy an early supper if you choose to dine separately.

The fabulous double height ceilings enhance the feeling of spaciousness and the wrap-around balconies offer stunning views over Verbier

#### LIVING AREA

- Open-plan kitchen, dining, lounge area
- Large South-facing Balcony