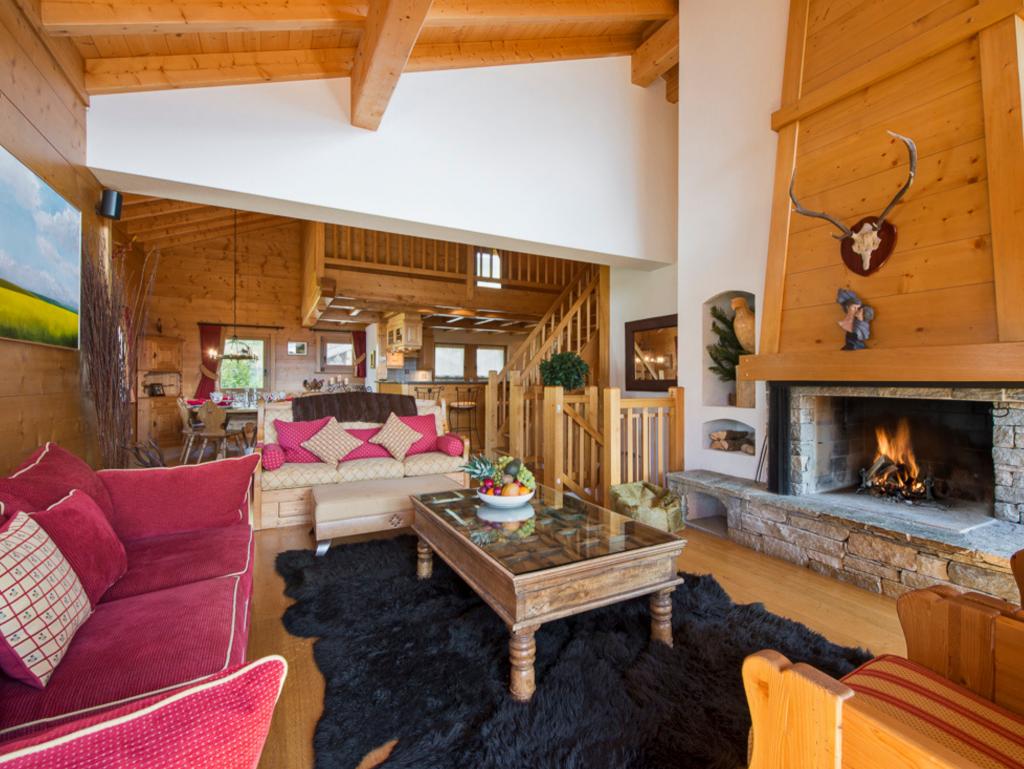

# DESCRIPTION

La Siesta is a large apartment with quirky features and plenty of space. This luxurious chalet is spread across 3 floors and has a spectacular open plan living area that takes up the whole of the first floor. There is a large sitting area, with an open fire, and a large dining table to seat all guests in comfort.

#### LIVING AREA

- Open-plan kitchen, dining, lounge area
- Large South-facing Balcony