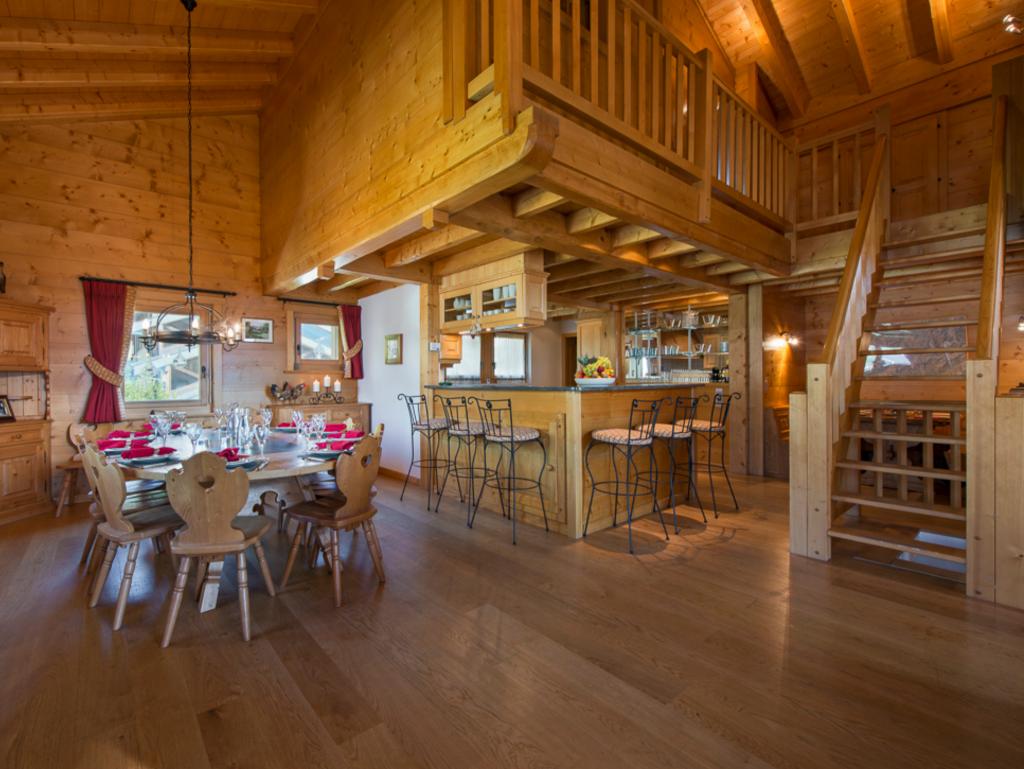

# DESCRIPTION

La Siesta is a large apartment with quirky features and plenty of space. This luxurious chalet is spread across 3 floors and has a spectacular open plan living area that takes up the whole of the first floor. There is a large sitting area, with an open fire, and a large dining table to seat all guests in comfort.

There is also an additional small dining area, allowing the kids to enjoy an early supper if you choose to dine separately.

The fabulous double height ceilings enhance the feeling of spaciousness and the wrap-around balconies offer stunning views over Verbier

#### LIVING AREA

- Open-plan kitchen, dining, lounge area
- Large South-facing Balcony