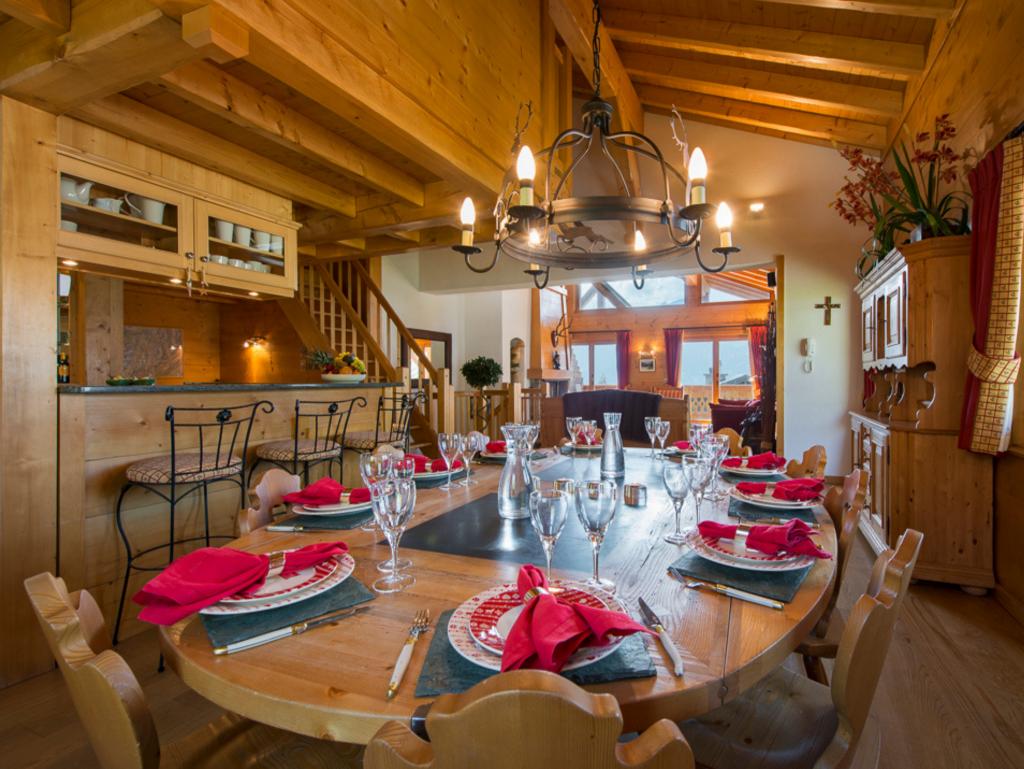

# DESCRIPTION

La Siesta is a large apartment with quirky features and plenty of space. This luxurious chalet is spread across 3 floors and has a spectacular open plan living area that takes up the whole of the first floor. There is a large sitting area, with an open fire, and a large dining table to seat all guests in comfort.

There is also an additional small dining area, allowing the kids to enjoy an early supper if you choose to dine separately.

The fabulous double height ceilings enhance the feeling of spaciousness and the wrap-around balconies offer stunning views over Verbier