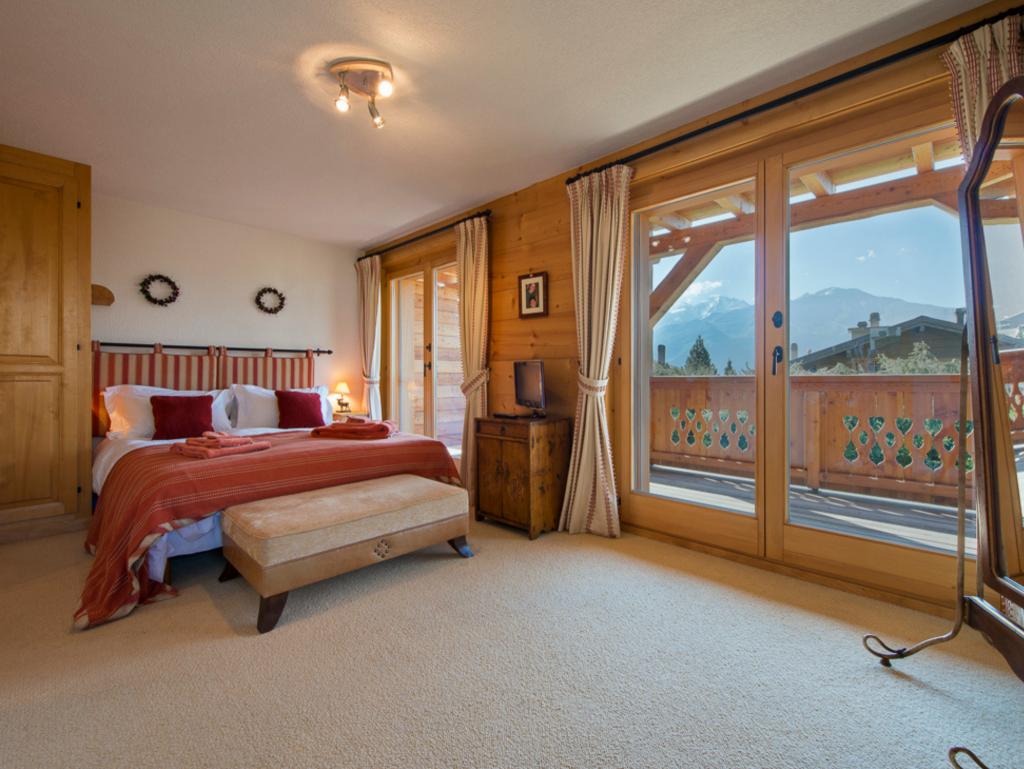

### **GUESTROOMS**

- 2 x double room with en-suite facilities
- 2 x twin room with en-suite facilities
- 1 x double bunk room, sleeping 4, with private bathroom facilities