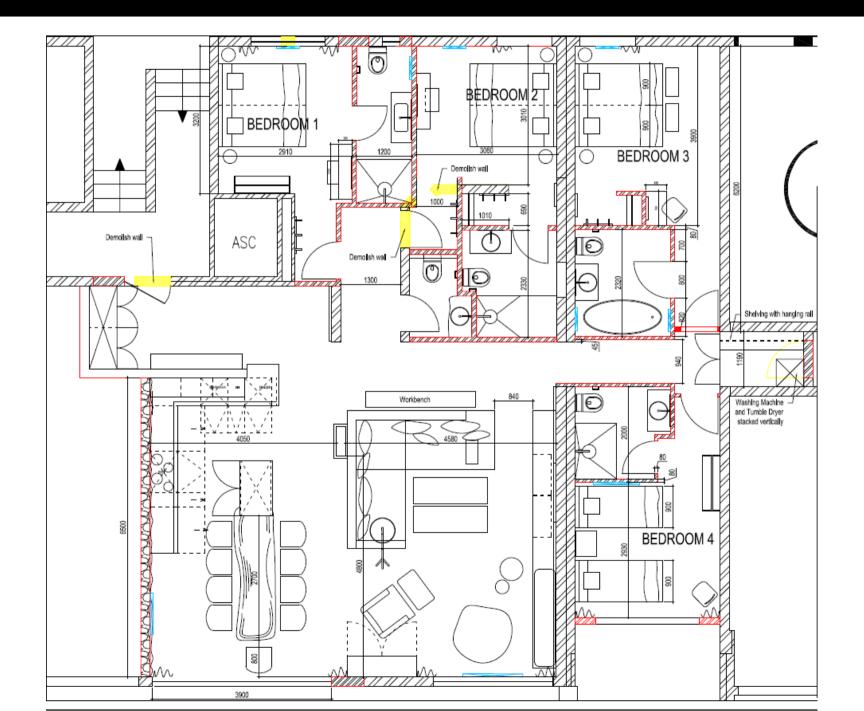

## CHALET LAYOUT

### GUESTROOMS

- 3 x twin / double rooms with en-suite facilities
- 1 x twin / double rooms with en-suite facilities and private courtyard