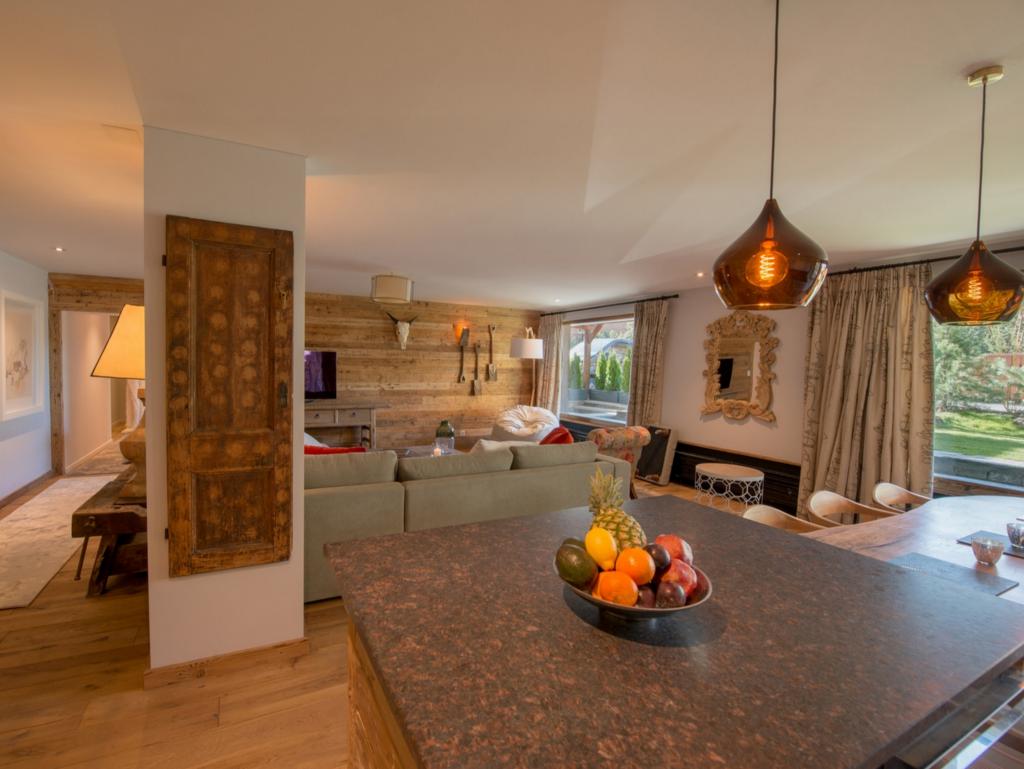

# DESCRIPTION

Furnished to a very high standard, Cimerose uniquely combines a distinctive Alpine character with contemporary elegance. Tasteful decor, big sofas, chunky tables and a sophisticated kitchen provide the perfect setting to socialise with friends.

### LIVING AREA

- Open-plan kitchen, dining area
- Spacious lounge with large Curve TV
- Full length patio and private courtyard