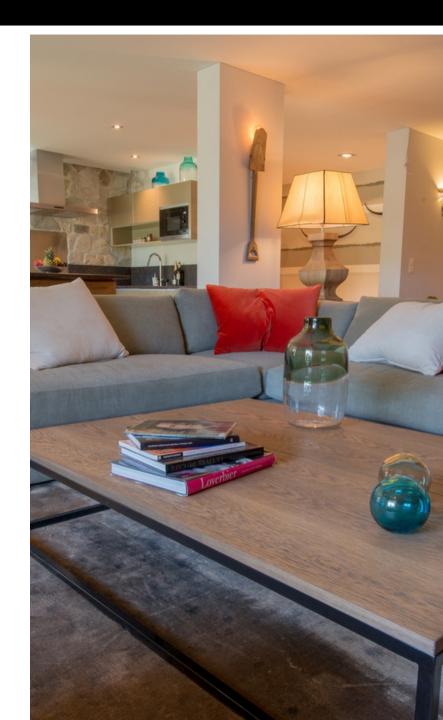

# DESCRIPTION

Furnished to a very high standard, Cimerose uniquely combines a distinctive Alpine character with contemporary elegance. Tasteful decor, big sofas, chunky tables and a sophisticated kitchen provide the perfect setting to socialise with friends.

### LIVING AREA

- Open-plan kitchen, dining area
- Spacious lounge with large Curve TV
- Full length patio and private courtyard