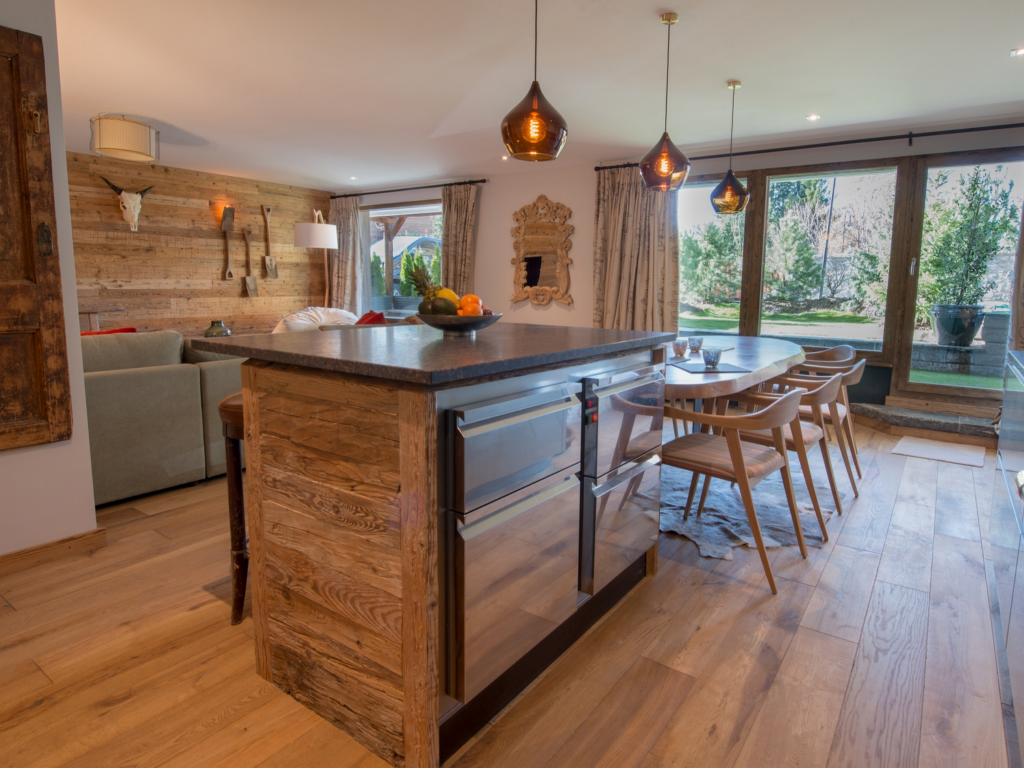

# DESCRIPTION

Furnished to a very high standard, Cimerose uniquely combines a distinctive Alpine character with contemporary elegance. Tasteful decor, big sofas, chunky tables and a sophisticated kitchen provide the perfect setting to socialise with friends.

### LIVING AREA

- Open-plan kitchen, dining area
- Spacious lounge with large Curve TV
- Full length patio and private courtyard