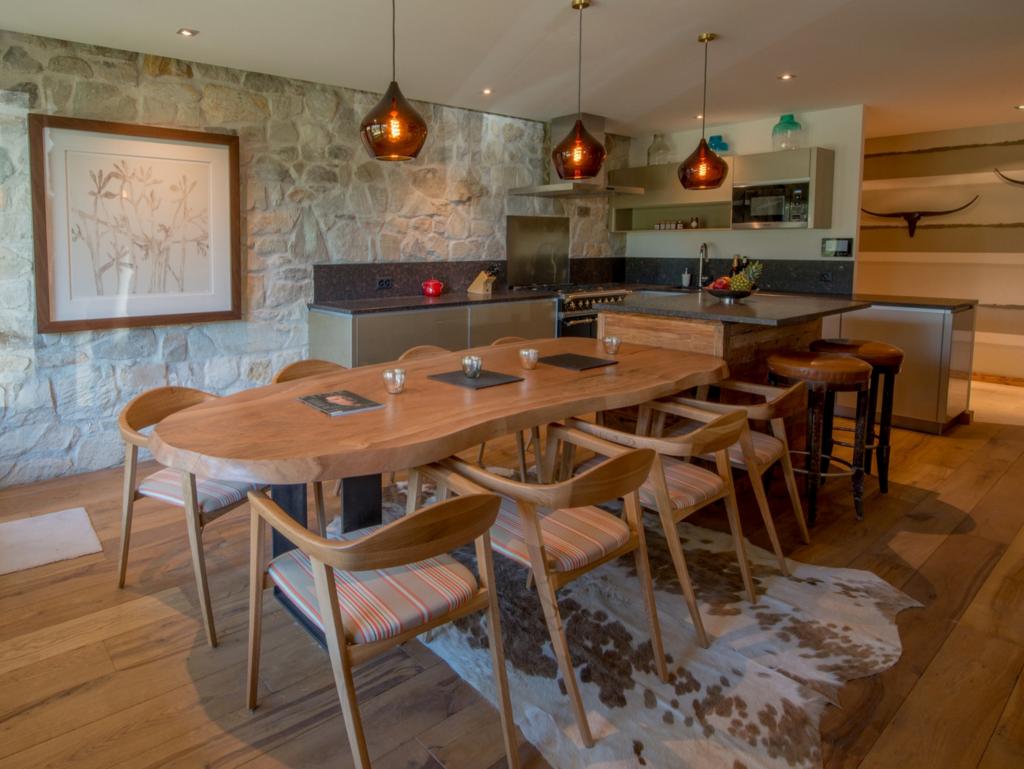

# DESCRIPTION

Furnished to a very high standard, Cimerose uniquely combines a distinctive Alpine character with contemporary elegance. Tasteful decor, big sofas, chunky tables and a sophisticated kitchen provide the perfect setting to socialise with friends.

### LIVING AREA

- Open-plan kitchen, dining area
- Spacious lounge with large Curve TV
- Full length patio and private courtyard