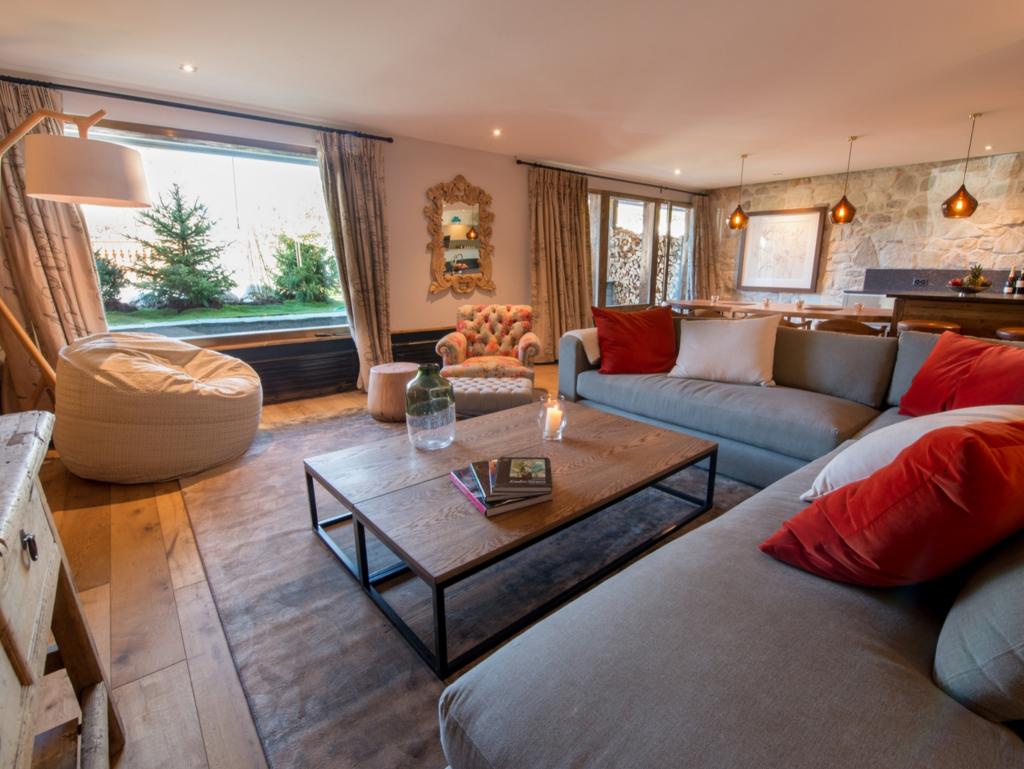

# DESCRIPTION

Furnished to a very high standard, Cimerose uniquely combines a distinctive Alpine character with contemporary elegance. Tasteful decor, big sofas, chunky tables and a sophisticated kitchen provide the perfect setting to socialise with friends.

### LIVING AREA

- Open-plan kitchen, dining area
- Spacious lounge with large Curve TV
- Full length patio and private courtyard