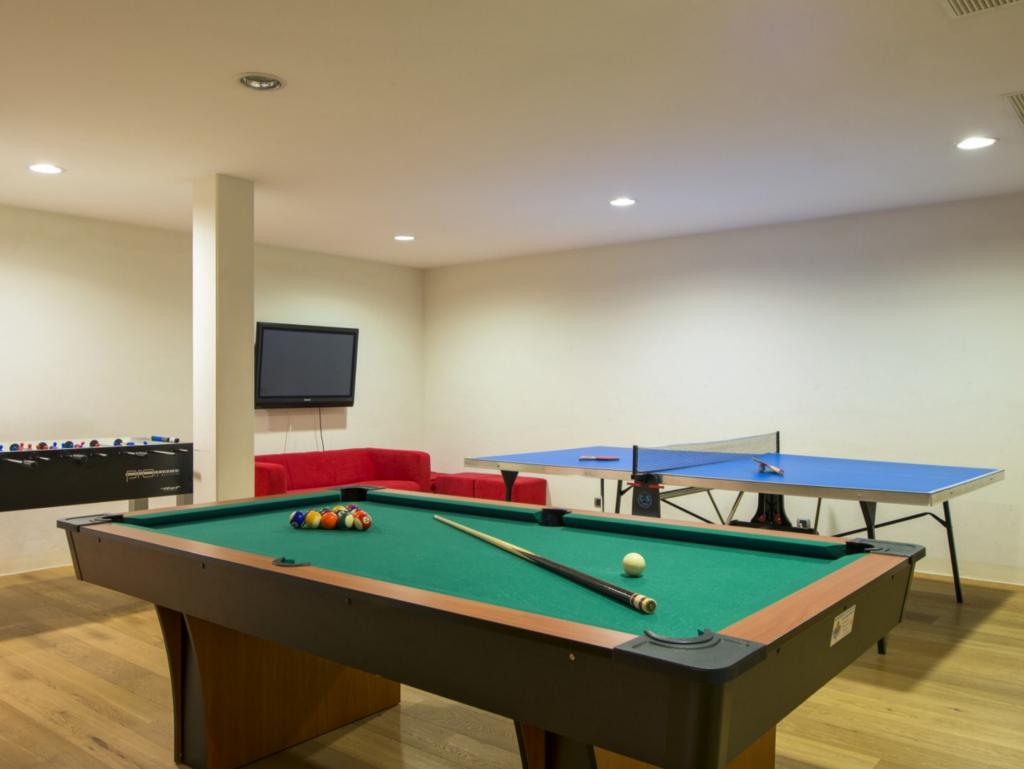

# DESCRIPTION

The 'Victoria and Valentine Complex' is one of Verbier's most exclusive developments; located in the heart of Verbier with access to one of the most luxurious leisure facilities in the village with a stunning Indoor Swimming Pool, Spa areas with Sauna, Hammam, well equipped gym and games room.

#### LIVING AREA

- Open-plan kitchen, dining, lounge area
- Terrace
- Access to Swimming Pool, Spa Area with Sauna, Hammam, Gym & Games Room