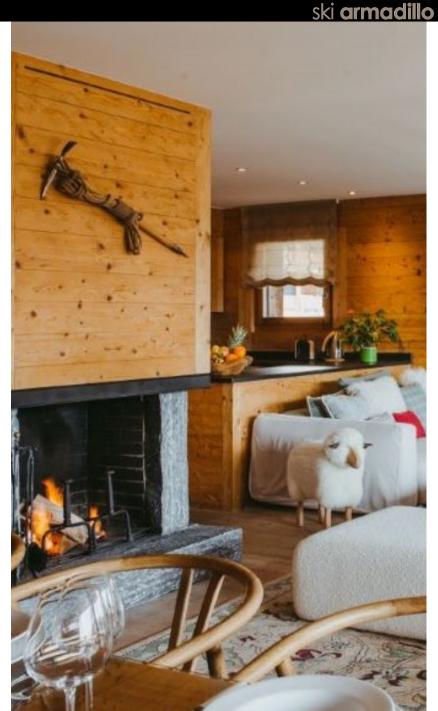

As the name and number would suggest, Chalet Valentine 211 is located on the second floor of the Valentine Wing. Spread across one floor, this stylish apartment sleeps up to 7 guests in 4 bedrooms. The master double is by far the most luxurious, complete with en-suite facilities, large flat-screen TV and a walkin wardrobe.

#### LIVING AREA

- Open-plan kitchen, dining, lounge area
- Terrace
- Access to Swimming Pool, Spa Area with Sauna, Hammam, Gym & Games Room