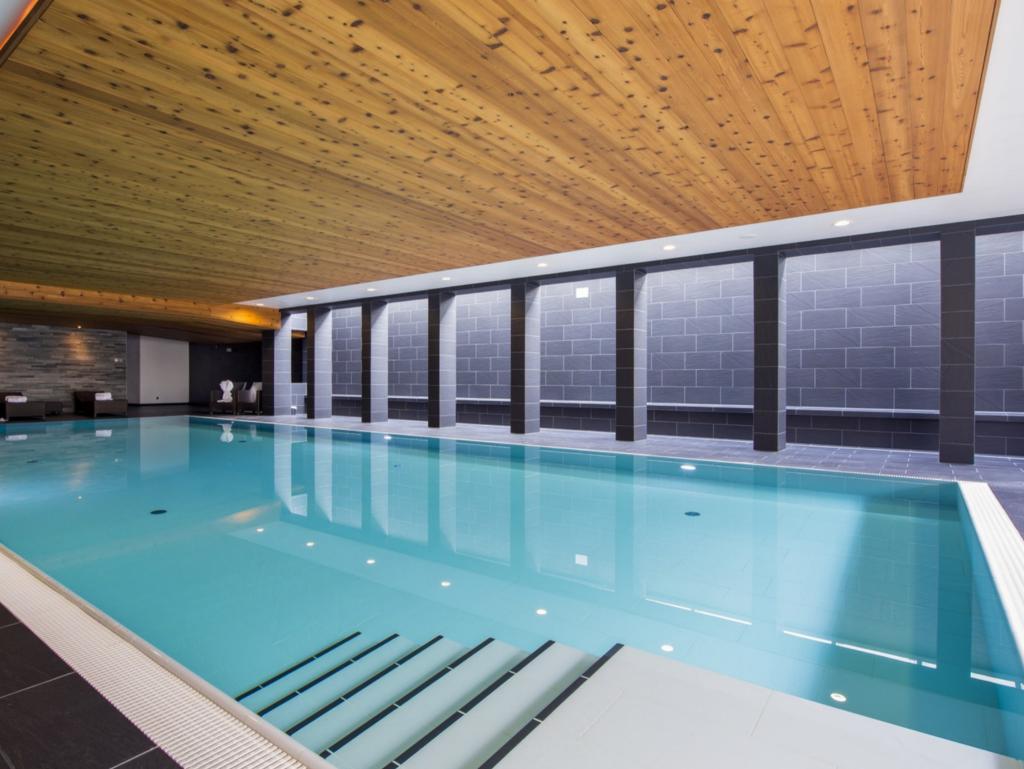

# DESCRIPTION

The 'Victoria and Valentine Complex' is one of Verbier's most exclusive developments; located in the heart of Verbier with access to one of the most luxurious leisure facilities in the village with a stunning Indoor Swimming Pool, Spa areas with Sauna, Hammam, well equipped gym and games room.

#### LIVING AREA

- Open-plan kitchen, dining, lounge area
- Terrace
- Access to Swimming Pool, Spa Area with Sauna, Hammam, Gym & Games Room