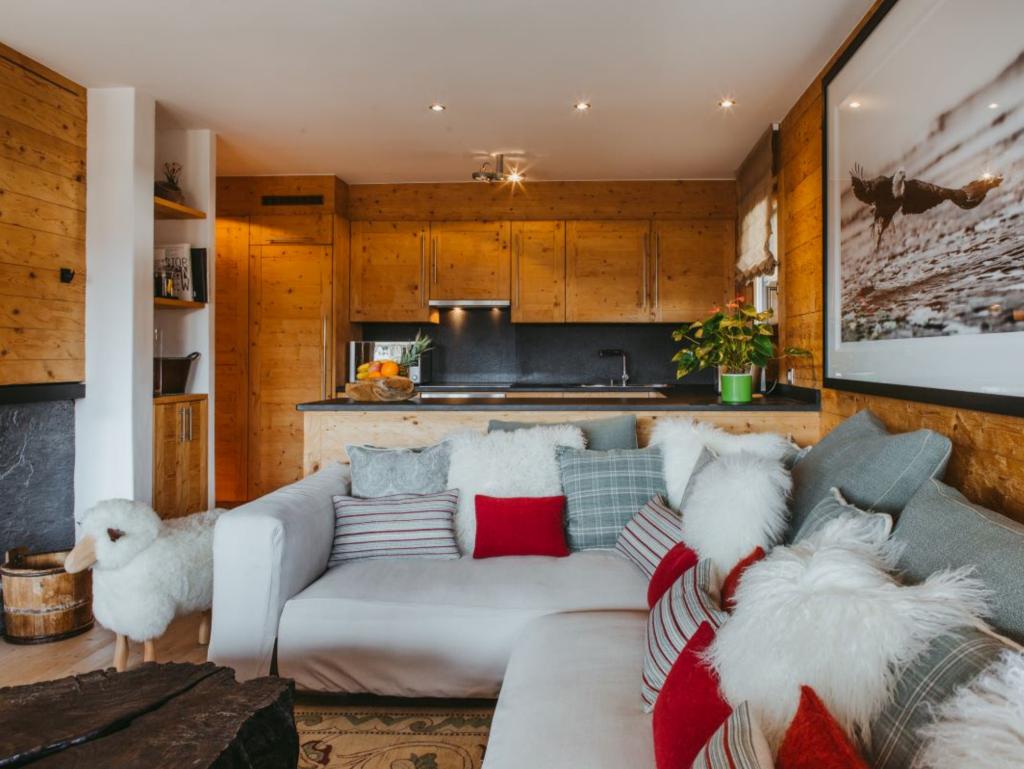

#### LIVING AREA

- Open-plan kitchen, dining, lounge area
- Terrace
- Access to Swimming Pool, Spa Area with Sauna, Hammam, Gym & Games Room