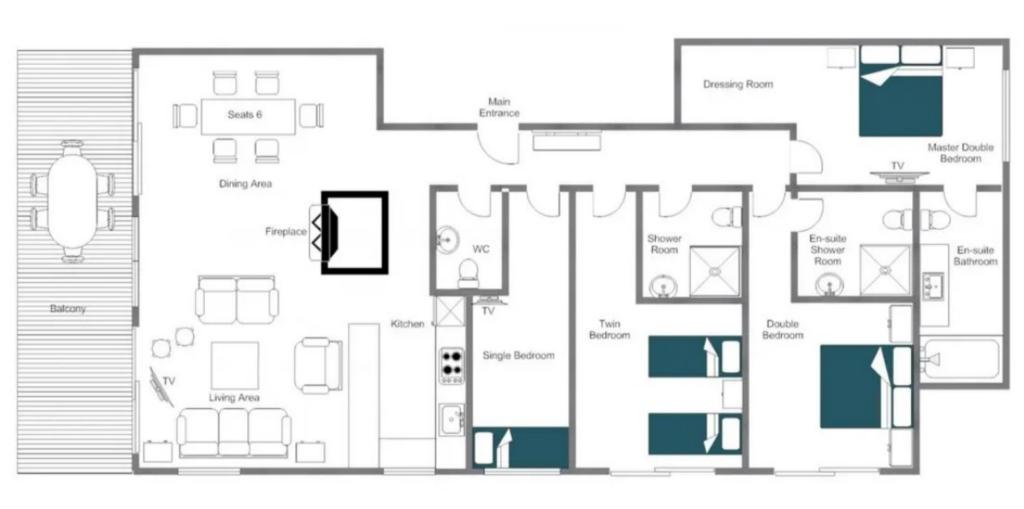

### CHALET LAYOUT

#### **GUESTROOMS**

- 1 x Double with en-suite facilities
- 1 x Double with en-suite facilities
- 1 x twin/double with shared facilities
- 1 x single with shared faciltiies

#### LIVING AREA

- Open-plan kitchen, dining, lounge area
- Terrace
- Access to Swimming Pool, Spa Area with Sauna, Hammam, Gym & Games Room