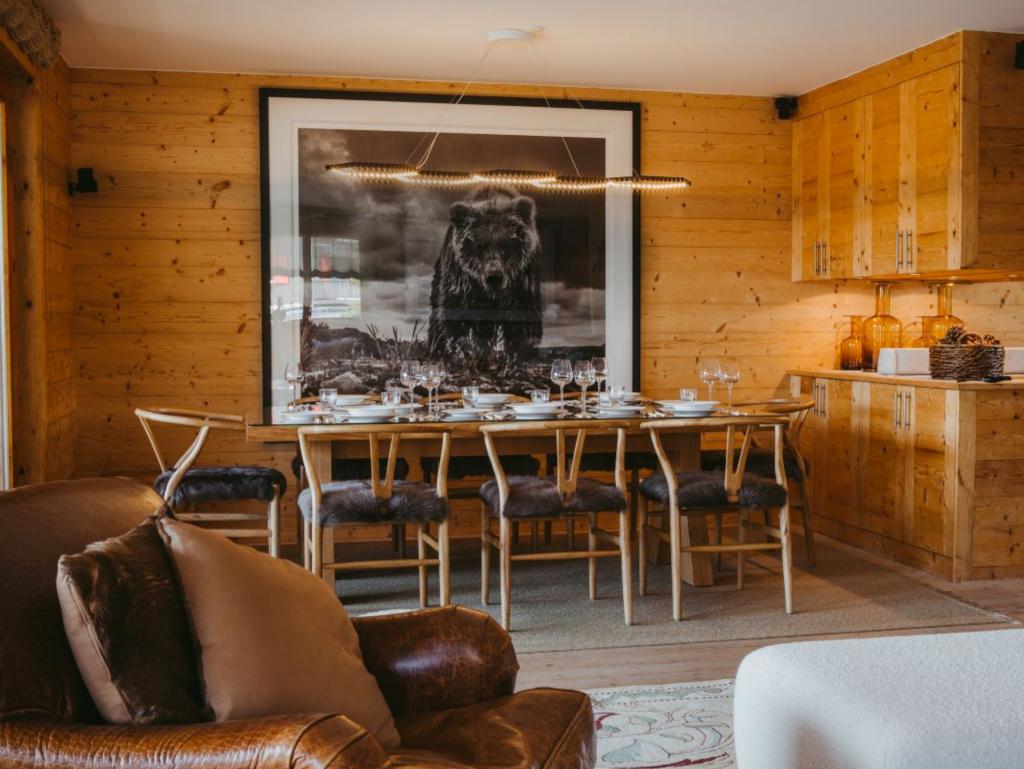

#### LIVING AREA

- Open-plan kitchen, dining, lounge area
- Terrace
- Access to Swimming Pool, Spa Area with Sauna, Hammam, Gym & Games Room