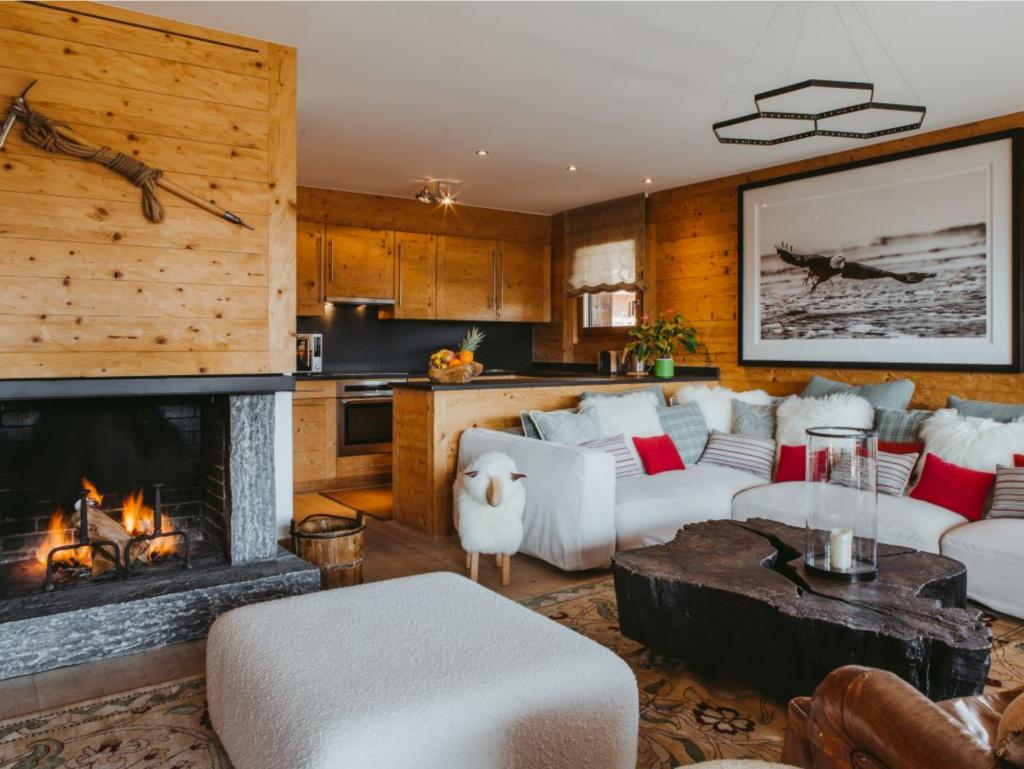

#### LIVING AREA

- Open-plan kitchen, dining, lounge area
- Terrace
- Access to Swimming Pool, Spa Area with Sauna, Hammam, Gym & Games Room