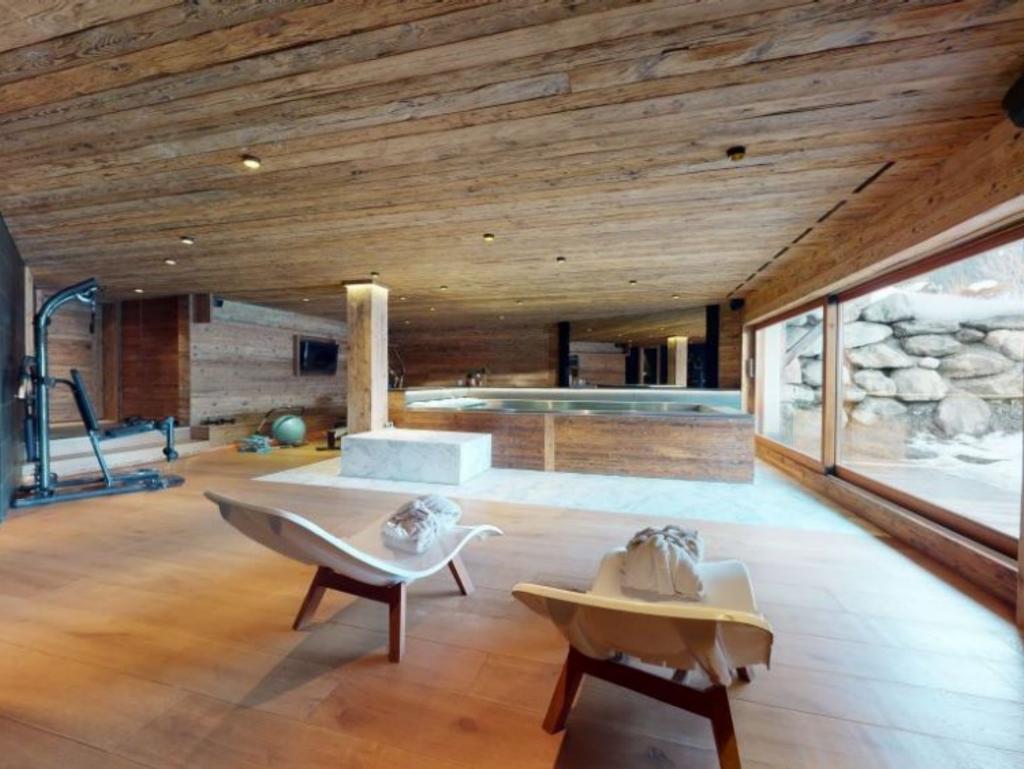

The Wellness Area is located at the other end of the hallway, which boasts a hammam, sauna and swimming pool-jacuzzi. A wooden staircase leads from the Foyer to the First Floor, which compromises an open-plan Living Room, Kitchen, Diner.

#### WELLNESS AREA

- Gym
- Hammam and Sauna
- Jacuzzi-Pool