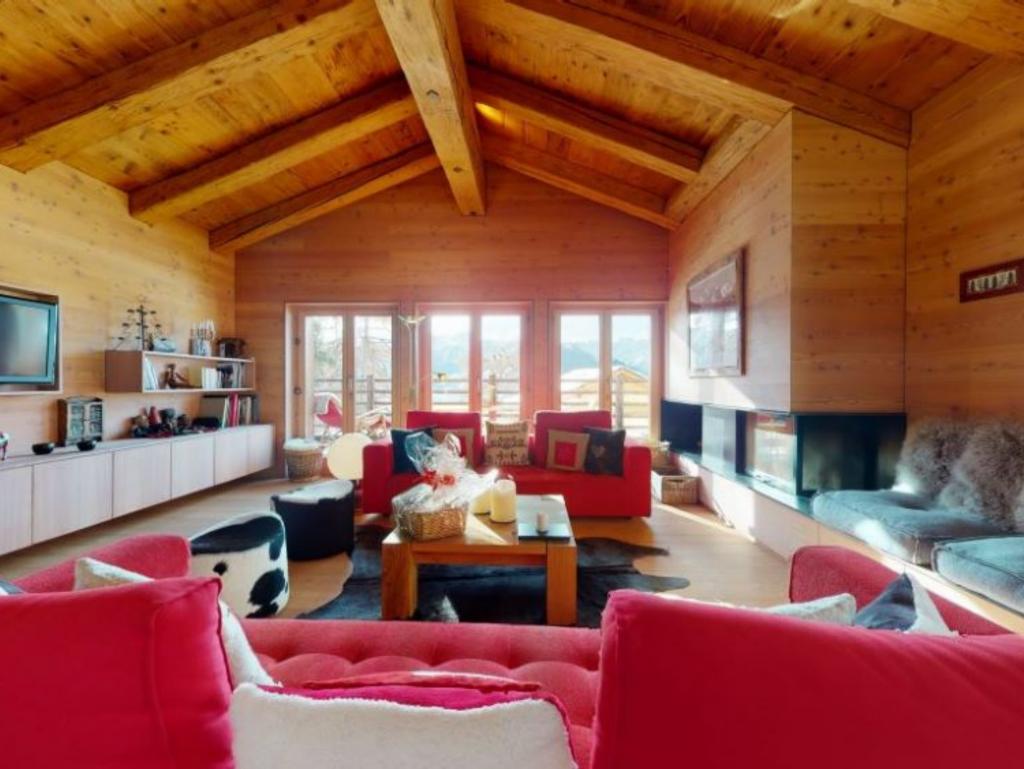

# DESCRIPTION

Located directly next to the dedicated nursery slope, Les Moulins is a stunning, spacious Chalet that has been built to a very highstandard and boasts an amazing Wellness area.

As you enter the Chalet, the Foyer leads through to a lengthy hallway, which gives access to 5 x well-appointed en-suite Guestrooms. 3 of these Guestrooms are Doubles, whilst the other 2 Guestrooms are Twins.

The Wellness Area is located at the other end of the hallway, which boasts a hammam, sauna and swimming pool-jacuzzi. A wooden staircase leads from the Foyer to the First Floor, which compromises an open-plan Living Room, Kitchen, Diner.

#### LIVING AREA

- Open-plan kitchen, dining, lounge area
- Expnasive South-Facing Balconies