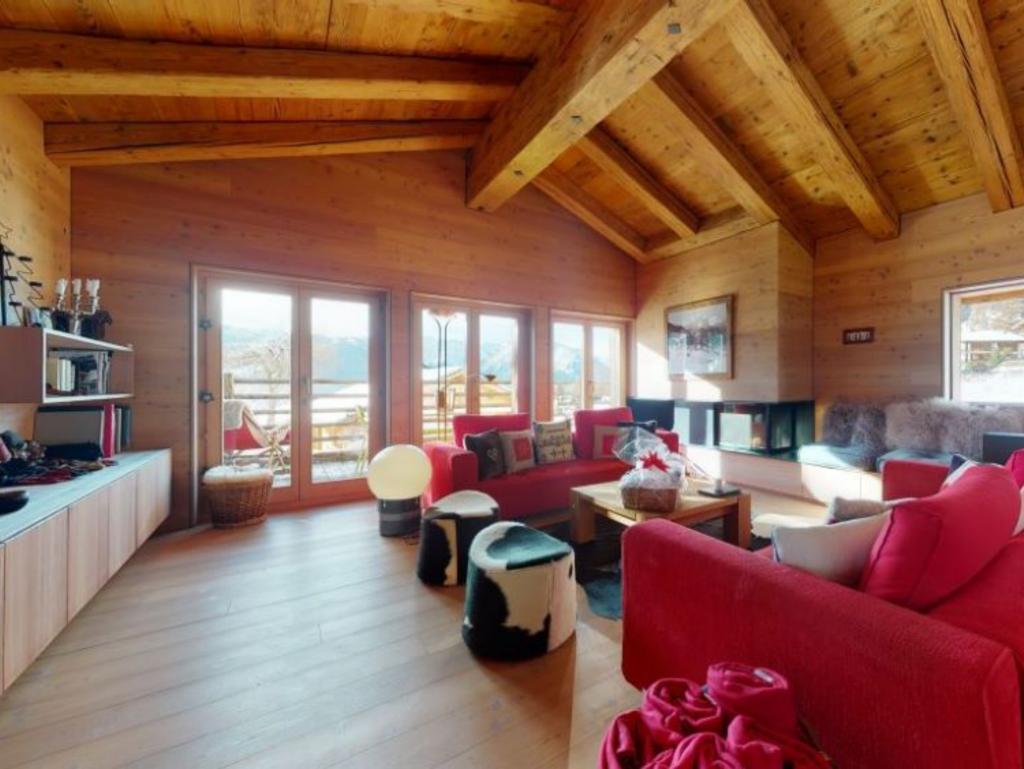

# DESCRIPTION

Located directly next to the dedicated nursery slope, Les Moulins is a stunning, spacious Chalet that has been built to a very highstandard and boasts an amazing Wellness area.

As you enter the Chalet, the Foyer leads through to a lengthy hallway, which gives access to 5 x well-appointed en-suite Guestrooms. 3 of these Guestrooms are Doubles, whilst the other 2 Guestrooms are Twins.

The Wellness Area is located at the other end of the hallway, which boasts a hammam, sauna and swimming pool-jacuzzi. A wooden staircase leads from the Foyer to the First Floor, which compromises an open-plan Living Room, Kitchen, Diner.

#### LIVING AREA

- Open-plan kitchen, dining, lounge area
- Expnasive South-Facing Balconies