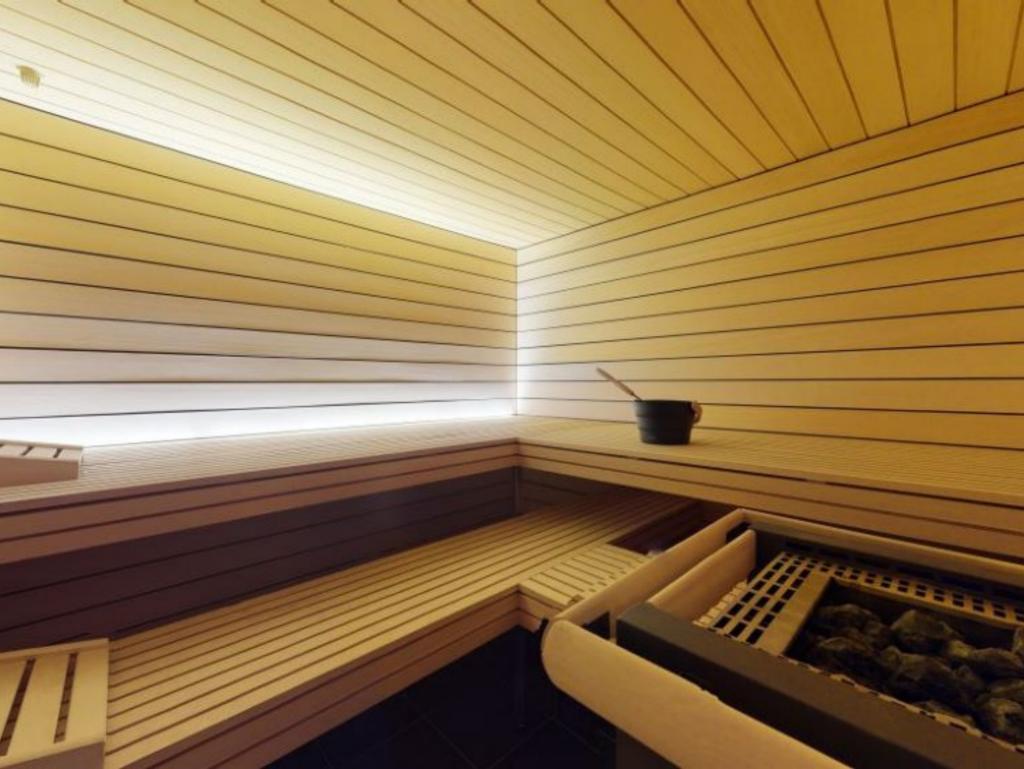

The Wellness Area is located at the other end of the hallway, which boasts a hammam, sauna and swimming pool-jacuzzi. A wooden staircase leads from the Foyer to the First Floor, which compromises an open-plan Living Room, Kitchen, Diner.

#### WELLNESS AREA

- Gym
- Hammam and Sauna
- Jacuzzi-Pool