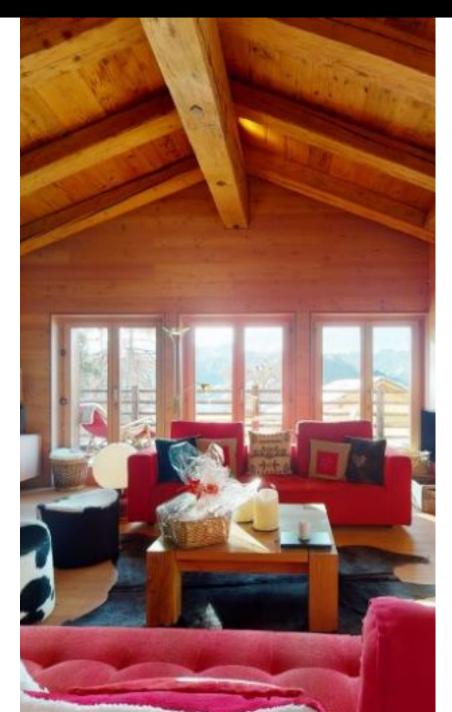

# DESCRIPTION

Located directly next to the dedicated nursery slope, Les Moulins is a stunning, spacious Chalet that has been built to a very highstandard and boasts an amazing Wellness area.

As you enter the Chalet, the Foyer leads through to a lengthy hallway, which gives access to 5 x well-appointed en-suite Guestrooms. 3 of these Guestrooms are Doubles, whilst the other 2 Guestrooms are Twins.

The Wellness Area is located at the other end of the hallway, which boasts a hammam, sauna and swimming pool-jacuzzi. A wooden staircase leads from the Foyer to the First Floor, which compromises an open-plan Living Room, Kitchen, Diner.

#### LIVING AREA

- Open-plan kitchen, dining, lounge area
- Expnasive South-Facing Balconies