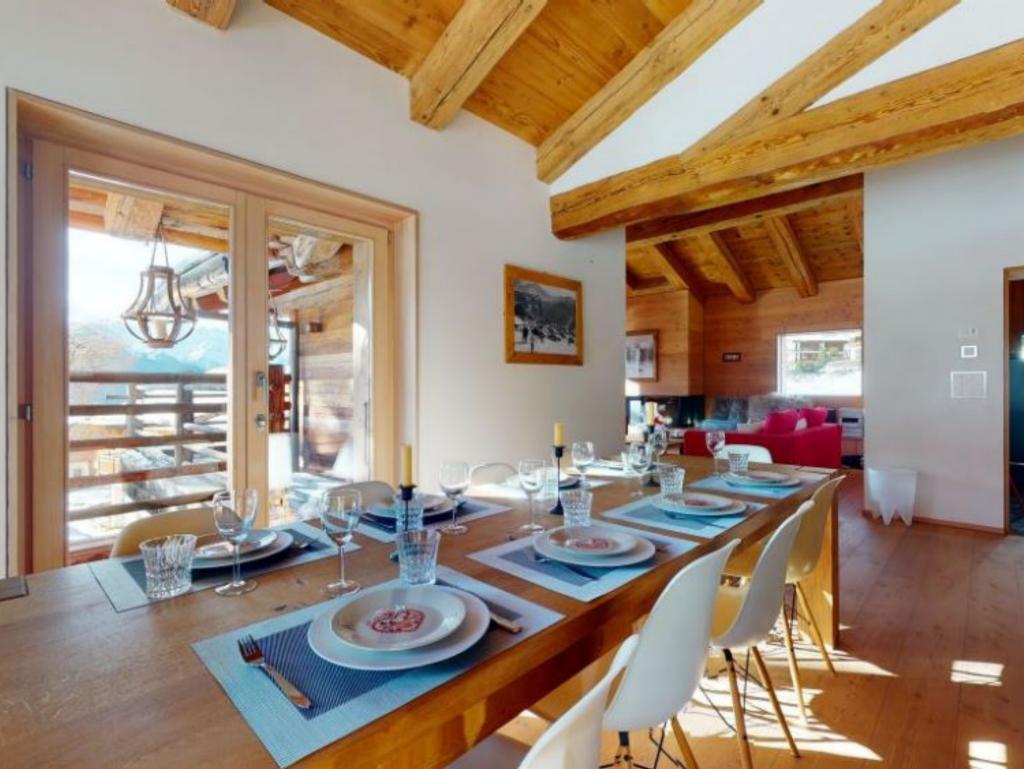

# DESCRIPTION

Located directly next to the dedicated nursery slope, Les Moulins is a stunning, spacious Chalet that has been built to a very highstandard and boasts an amazing Wellness area.

As you enter the Chalet, the Foyer leads through to a lengthy hallway, which gives access to 5 x well-appointed en-suite Guestrooms. 3 of these Guestrooms are Doubles, whilst the other 2 Guestrooms are Twins.

#### LIVING AREA

- Open-plan kitchen, dining, lounge area
- Expnasive South-Facing Balconies