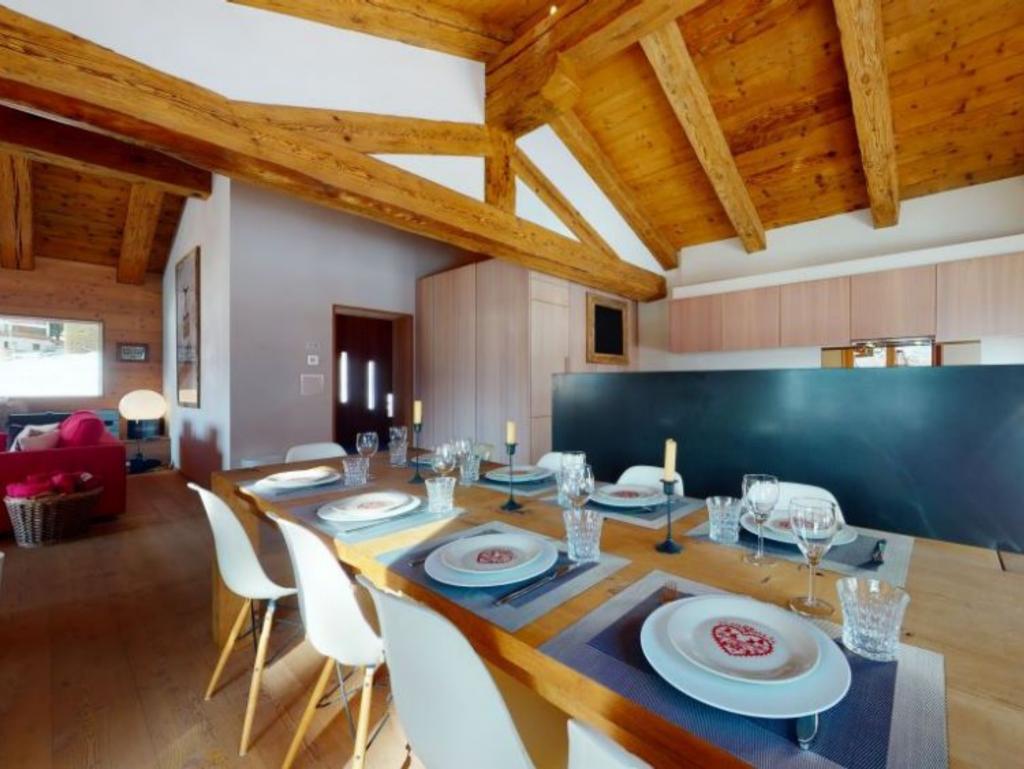

The Wellness Area is located at the other end of the hallway, which boasts a hammam, sauna and swimming pool-jacuzzi. A wooden staircase leads from the Foyer to the First Floor, which compromises an open-plan Living Room, Kitchen, Diner.

#### LIVING AREA

- Open-plan kitchen, dining, lounge area
- Expnasive South-Facing Balconies