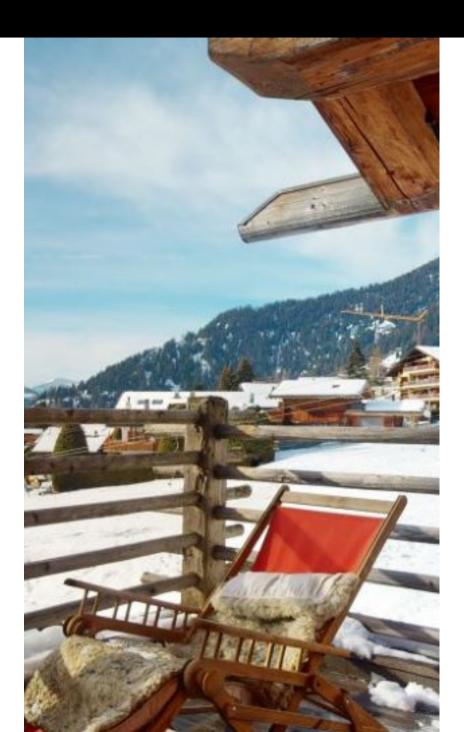

### CHALET OVERVIEW

- A Luxurious Slope-Side Chalet
- Can accommodate 10 guests in 5 ensuite bedrooms
- Amazing Wellness Area, including;
  Gym, Hammam, Sauna and Jacuzzi
- Expansive South-Facing Balconies
- 2 x Indoor Parking Spaces
- 1 min walk to Moulins Lift
- 5 minute walk to Place Centrale
- 10 minute walk to the Medran

# DESCRIPTION

Located directly next to the dedicated nursery slope, Les Moulins is a stunning, spacious Chalet that has been built to a very highstandard and boasts an amazing Wellness area.

As you enter the Chalet, the Foyer leads through to a lengthy hallway, which gives access to 5 x well-appointed en-suite Guestrooms. 3 of these Guestrooms are Doubles, whilst the other 2 Guestrooms are Twins.