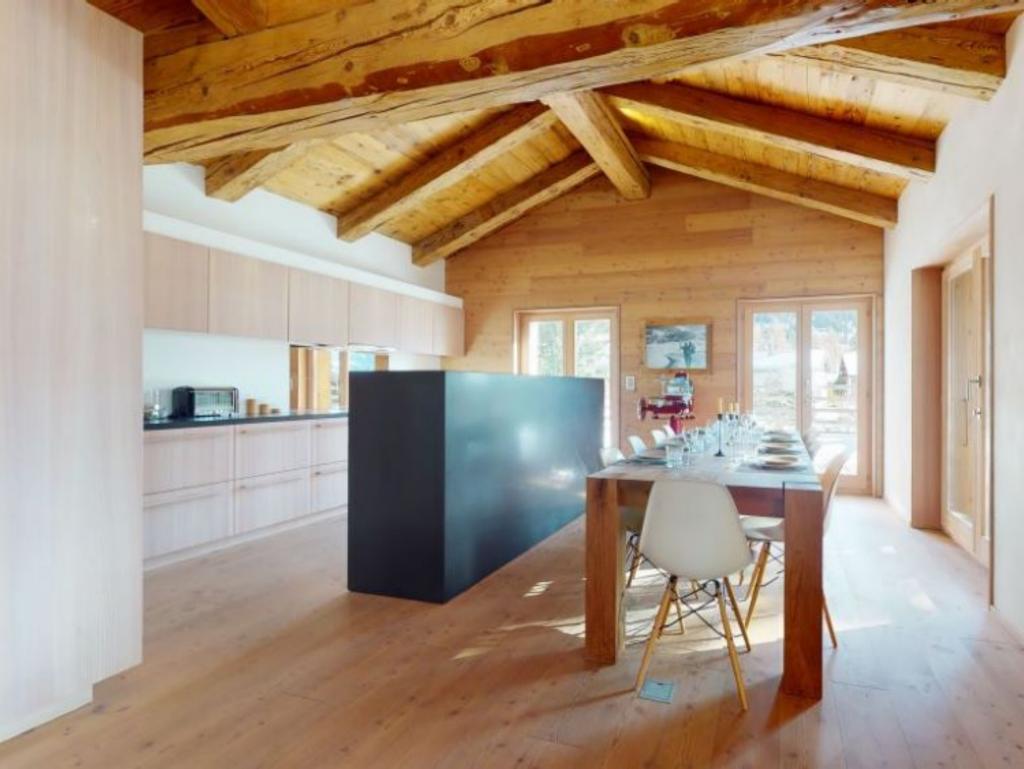

The Wellness Area is located at the other end of the hallway, which boasts a hammam, sauna and swimming pool-jacuzzi. A wooden staircase leads from the Foyer to the First Floor, which compromises an open-plan Living Room, Kitchen, Diner.

#### LIVING AREA

- Open-plan kitchen, dining, lounge area
- Expnasive South-Facing Balconies