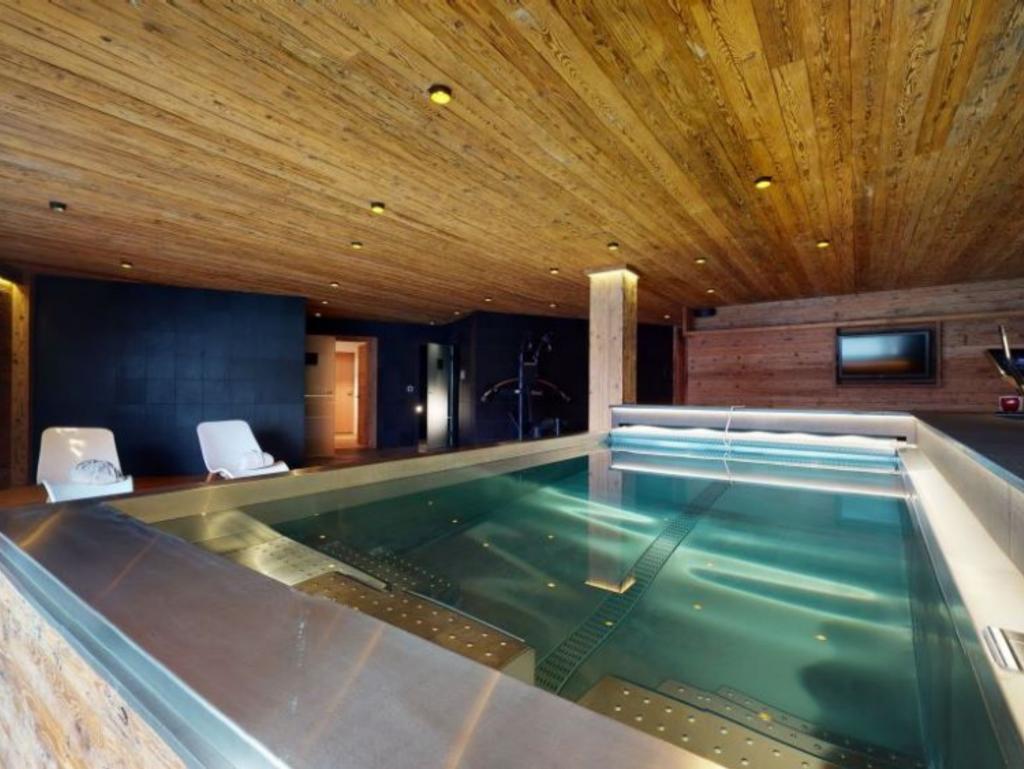

The Wellness Area is located at the other end of the hallway, which boasts a hammam, sauna and swimming pool-jacuzzi. A wooden staircase leads from the Foyer to the First Floor, which compromises an open-plan Living Room, Kitchen, Diner.

#### WELLNESS AREA

- Gym
- Hammam and Sauna
- Jacuzzi-Pool