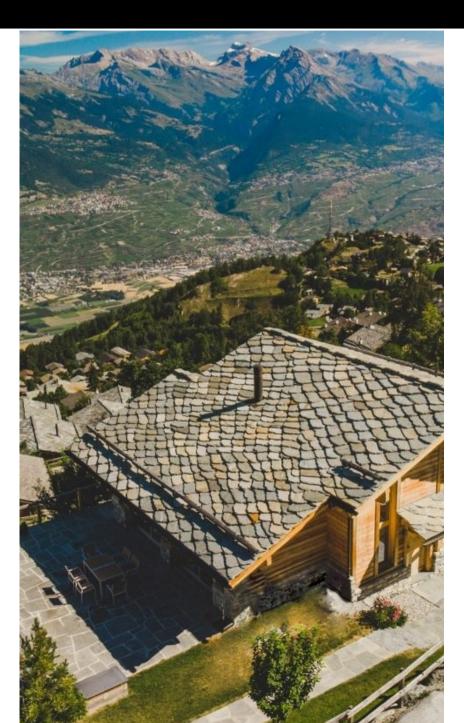

### CHALET OVERVIEW

This luxurious free-standing chalet has been beautifully built and boasts spectacular views across the Rhone Valley. The chalet is finished to a very high standard and benefits from having a huge terrace and sauna.

# DESCRIPTION

Chalet Bisse Bleu is a great addition to our portfolio of Nendaz Chalets. This Chalet has been sympathetically constructed of local wood, stone and local materials, providing a traditional rustic feel, whilst combining a modern high-tech interior.