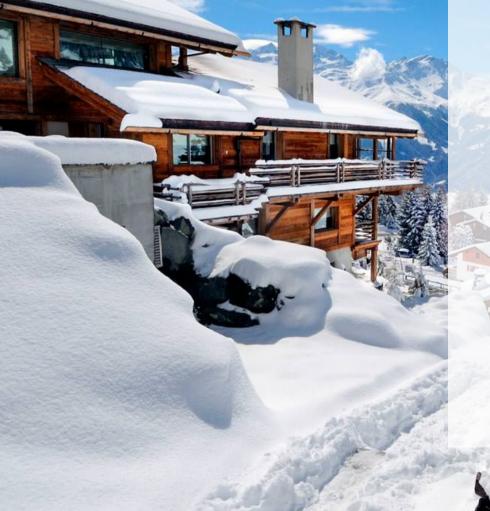

### CHALET OVERVIEW

This luxurious free-standing chalet has been beautifully built and boasts spectacular views across the Rhone Valley. The chalet is finished to a very high standard and benefits from having a huge terrace and sauna.

# DESCRIPTION

Chalet Bisse Bleu is a great addition to our portfolio of Nendaz Chalets. This Chalet has been sympathetically constructed of local wood, stone and local materials, providing a traditional rustic feel, whilst combining a modern high-tech interior.

Upon entering the Chalet on the ground floor, you will find a ski/boot store room, bunk guestroom, double bedroom and large Sauna. The real beauty of this chalet is evident on the middle floor, with open-plan spaces and large floor-to-ceiling windows with stunning panoramic views. The large wrap-around balcony is the ideal spot to relax after a day on the slopes, or even for those non-skiers in the group to drink in the scenery and sun. The top floor of the chalet boasts the master double bedroom with freestanding roll-top bath. The final guestroom is a twin room.