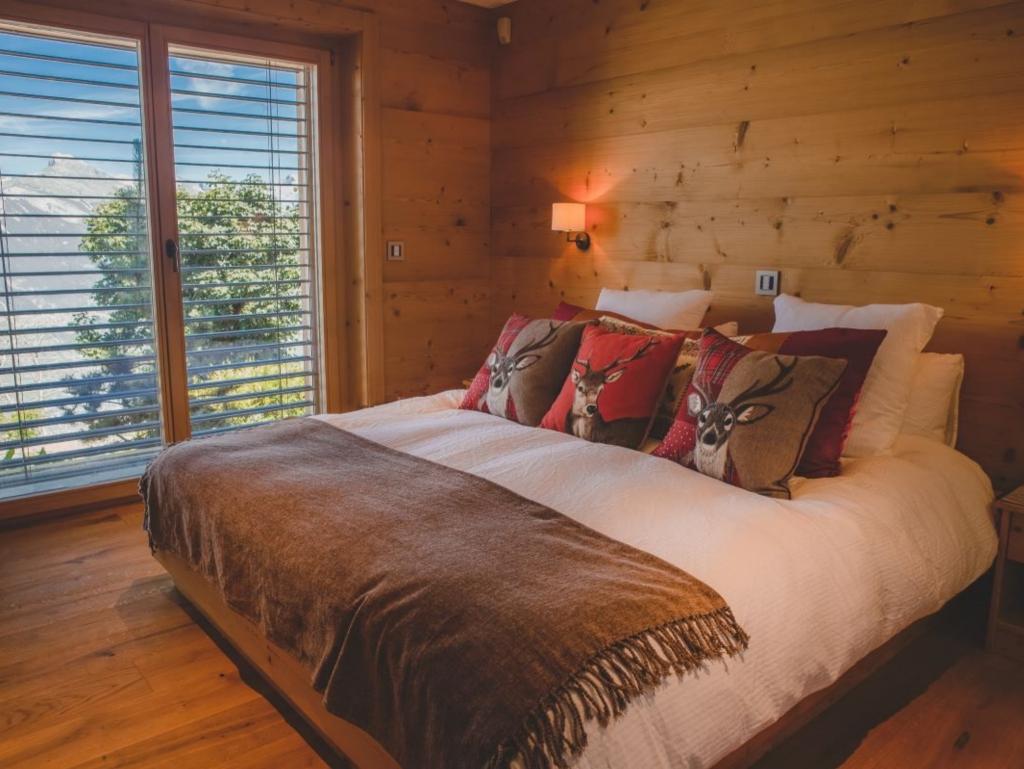

Upon entering the Chalet on the ground floor, you will find a ski/boot store room, bunk guestroom, double bedroom and large Sauna. The real beauty of this chalet is evident on the middle floor, with open-plan spaces and large floor-to-ceiling windows with stunning panoramic views. The large wrap-around balcony is the ideal spot to relax after a day on the slopes, or even for those non-skiers in the group to drink in the scenery and sun. The top floor of the chalet boasts the master double bedroom with freestanding roll-top bath. The final guestroom is a twin room.

#### TOP FLOOR

• 1 x bouble, 1 x twin, both en-suite.