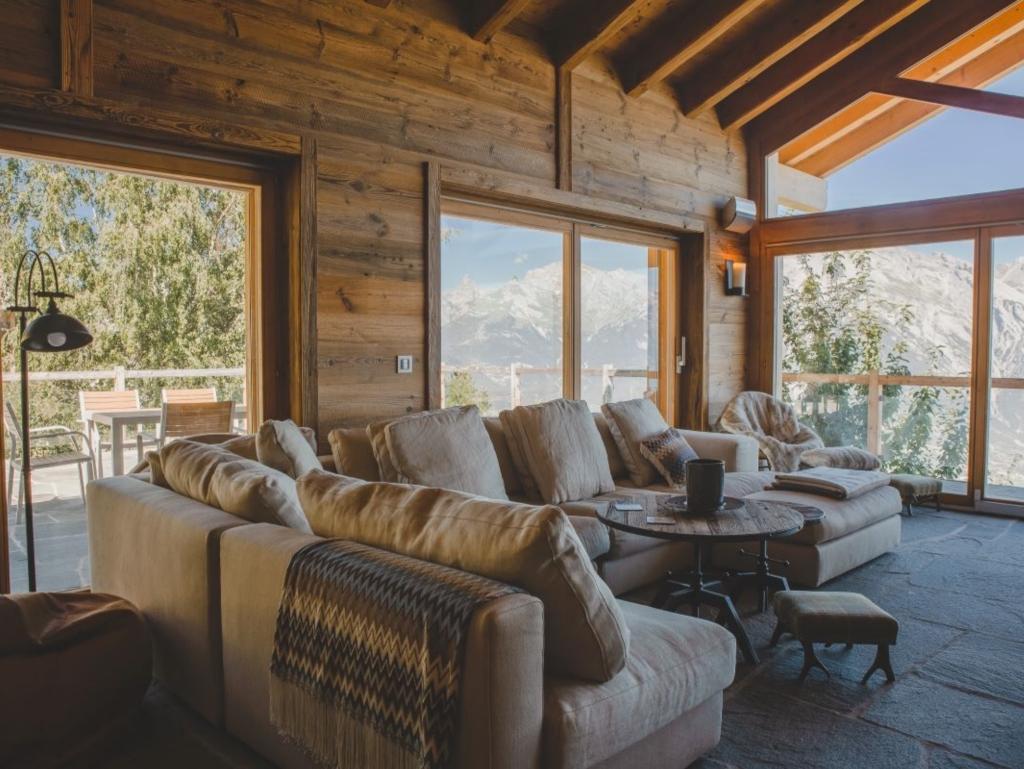

### CHALET OVERVIEW

This luxurious free-standing chalet has been beautifully built and boasts spectacular views across the Rhone Valley. The chalet is finished to a very high standard and benefits from having a huge terrace and sauna.

Upon entering the Chalet on the ground floor, you will find a ski/boot store room, bunk guestroom, double bedroom and large Sauna. The real beauty of this chalet is evident on the middle floor, with open-plan spaces and large floor-to-ceiling windows with stunning panoramic views. The large wrap-around balcony is the ideal spot to relax after a day on the slopes, or even for those non-skiers in the group to drink in the scenery and sun. The top floor of the chalet boasts the master double bedroom with freestanding roll-top bath. The final guestroom is a twin room.

#### MID-LOWER FLOOR

- Well equipped "sunken" kitchen
- Large sun terrace
- Open plan living area with panoramic views