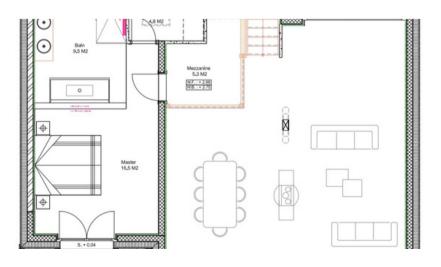

#### **BISSE BLUE | CHALET LAYOUT**

#### TOP FLOOR

• 1 x bouble, 1 x twin, both en-suite.

#### MID-LOWER FLOOR

- Well equipped "sunken" kitchen
- Large sun terrace
- Open plan living area with panoramic views