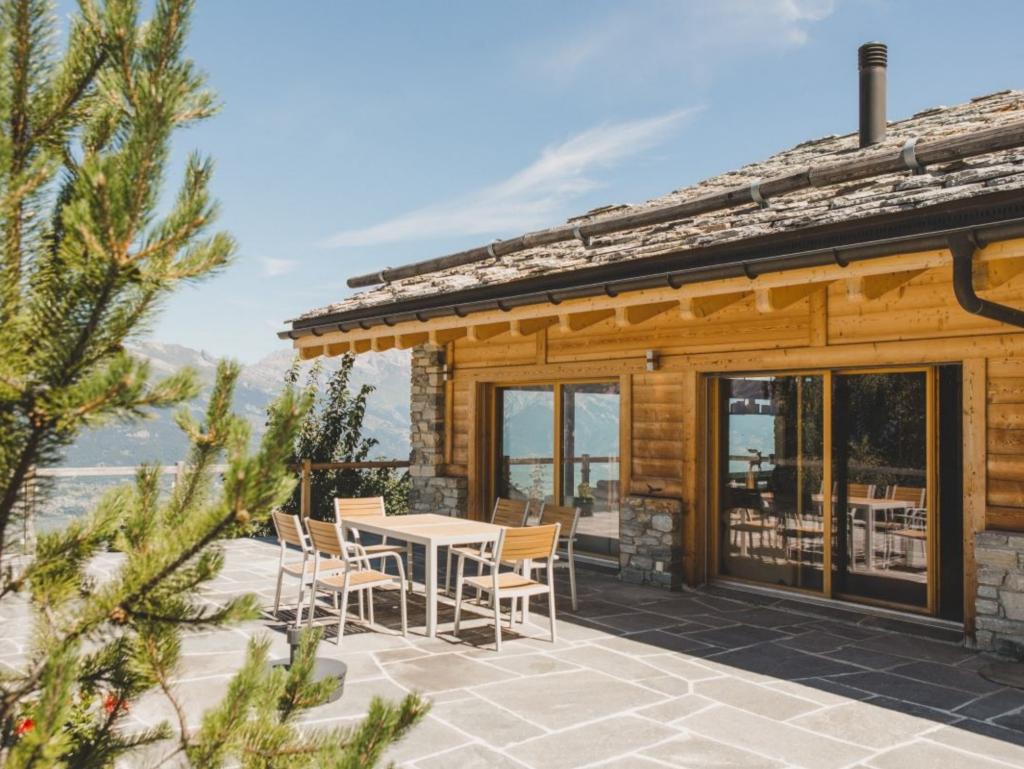

Upon entering the Chalet on the ground floor, you will find a ski/boot store room, bunk guestroom, double bedroom and large Sauna. The real beauty of this chalet is evident on the middle floor, with open-plan spaces and large floor-to-ceiling windows with stunning panoramic views. The large wrap-around balcony is the ideal spot to relax after a day on the slopes, or even for those non-skiers in the group to drink in the scenery and sun. The top floor of the chalet boasts the master double bedroom with freestanding roll-top bath. The final guestroom is a twin room.

#### MID-LOWER FLOOR

- Well equipped "sunken" kitchen
- Large sun terrace
- Open plan living area with panoramic views