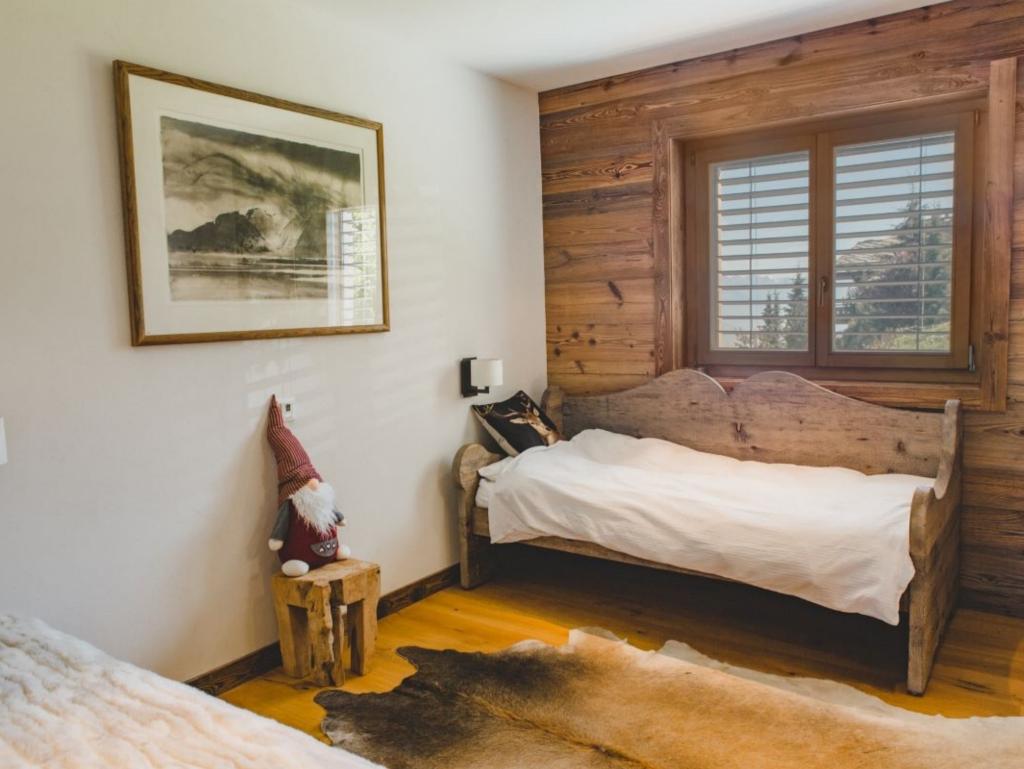

Upon entering the Chalet on the ground floor, you will find a ski/boot store room, bunk guestroom, double bedroom and large Sauna. The real beauty of this chalet is evident on the middle floor, with open-plan spaces and large floor-to-ceiling windows with stunning panoramic views. The large wrap-around balcony is the ideal spot to relax after a day on the slopes, or even for those non-skiers in the group to drink in the scenery and sun. The top floor of the chalet boasts the master double bedroom with freestanding roll-top bath. The final guestroom is a twin room.

#### TOP FLOOR

• 1 x bouble, 1 x twin, both en-suite.