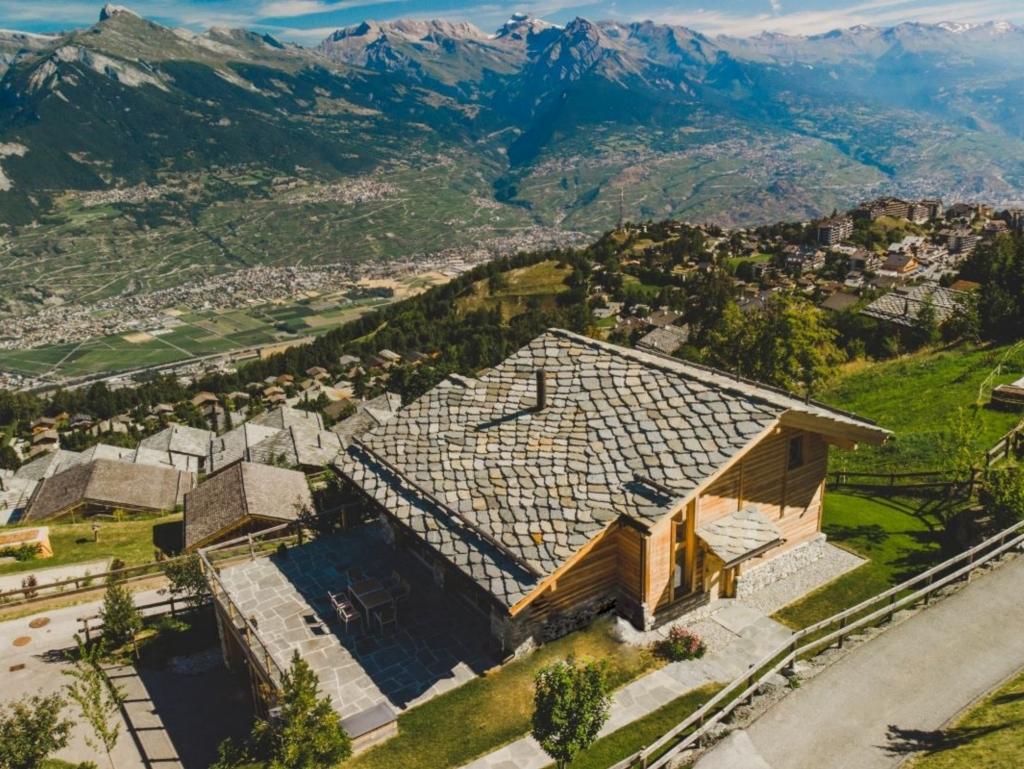

### CHALET OVERVIEW

This luxurious free-standing chalet has been beautifully built and boasts spectacular views across the Rhone Valley. The chalet is finished to a very high standard and benefits from having a huge terrace and sauna.

#### **BISSE BLUE | CHALET LOCATION**