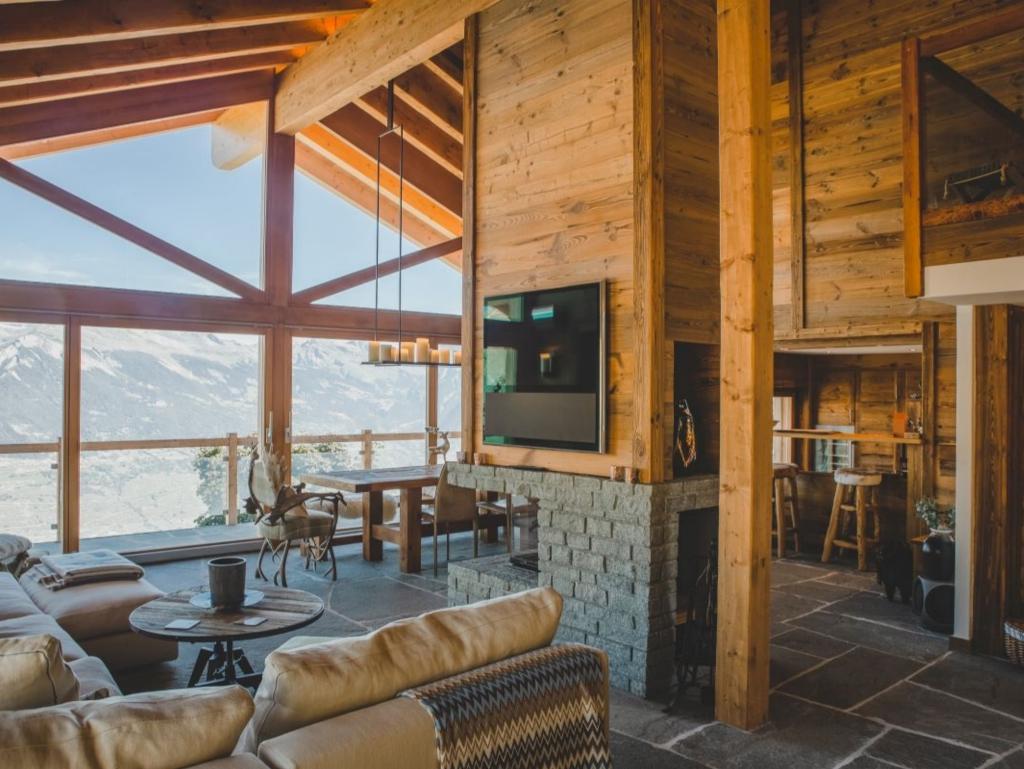

Upon entering the Chalet on the ground floor, you will find a ski/boot store room, bunk guestroom, double bedroom and large Sauna. The real beauty of this chalet is evident on the middle floor, with open-plan spaces and large floor-to-ceiling windows with stunning panoramic views. The large wrap-around balcony is the ideal spot to relax after a day on the slopes, or even for those non-skiers in the group to drink in the scenery and sun. The top floor of the chalet boasts the master double bedroom with freestanding roll-top bath. The final guestroom is a twin room.

#### MID-LOWER FLOOR

- Well equipped "sunken" kitchen
- Large sun terrace
- Open plan living area with panoramic views