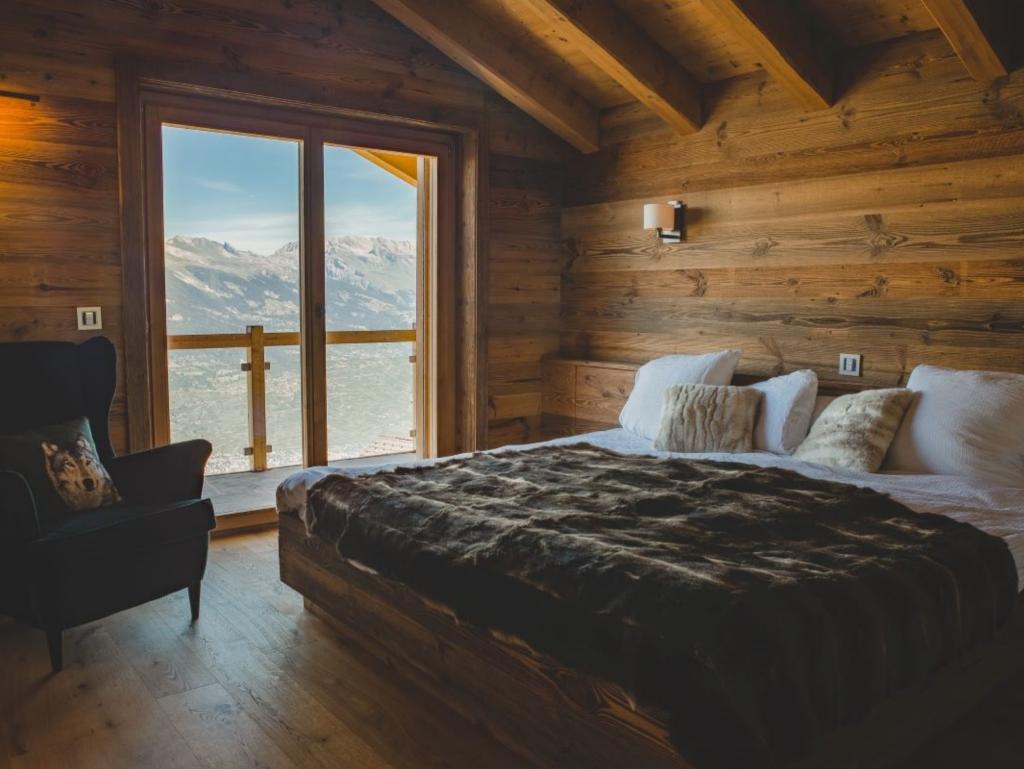

Upon entering the Chalet on the ground floor, you will find a ski/boot store room, bunk guestroom, double bedroom and large Sauna. The real beauty of this chalet is evident on the middle floor, with open-plan spaces and large floor-to-ceiling windows with stunning panoramic views. The large wrap-around balcony is the ideal spot to relax after a day on the slopes, or even for those non-skiers in the group to drink in the scenery and sun. The top floor of the chalet boasts the master double bedroom with freestanding roll-top bath. The final guestroom is a twin room.

#### TOP FLOOR

• 1 x bouble, 1 x twin, both en-suite.