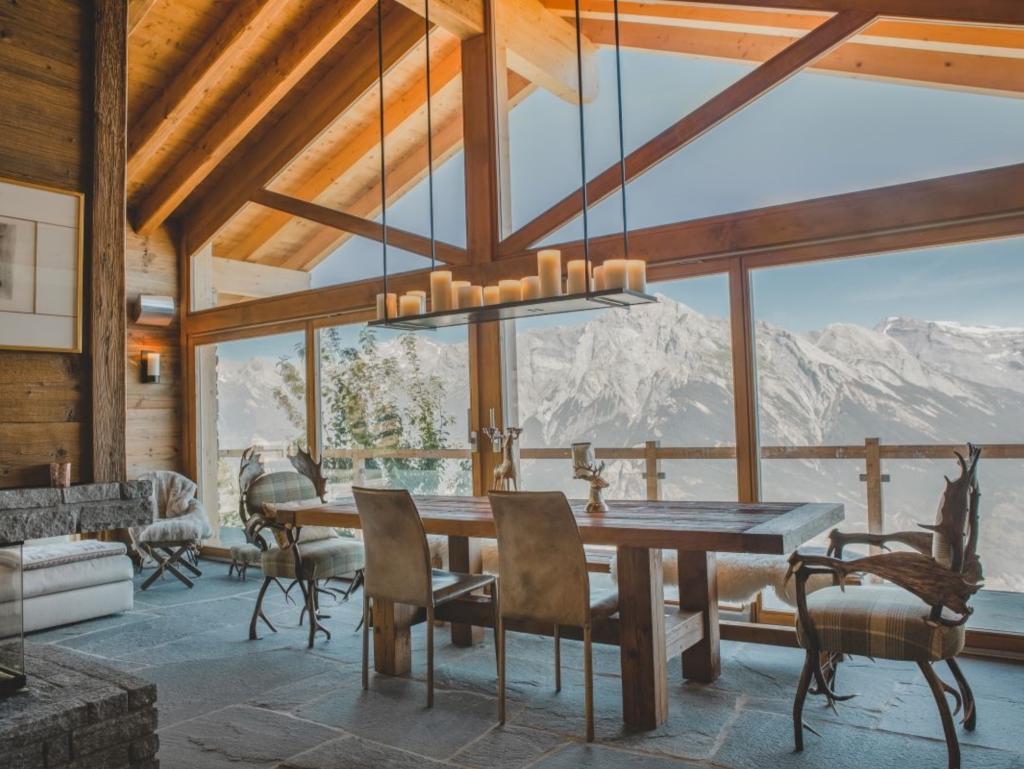

Upon entering the Chalet on the ground floor, you will find a ski/boot store room, bunk guestroom, double bedroom and large Sauna. The real beauty of this chalet is evident on the middle floor, with open-plan spaces and large floor-to-ceiling windows with stunning panoramic views. The large wrap-around balcony is the ideal spot to relax after a day on the slopes, or even for those non-skiers in the group to drink in the scenery and sun. The top floor of the chalet boasts the master double bedroom with freestanding roll-top bath. The final guestroom is a twin room.

#### MID-LOWER FLOOR

- Well equipped "sunken" kitchen
- Large sun terrace
- Open plan living area with panoramic views