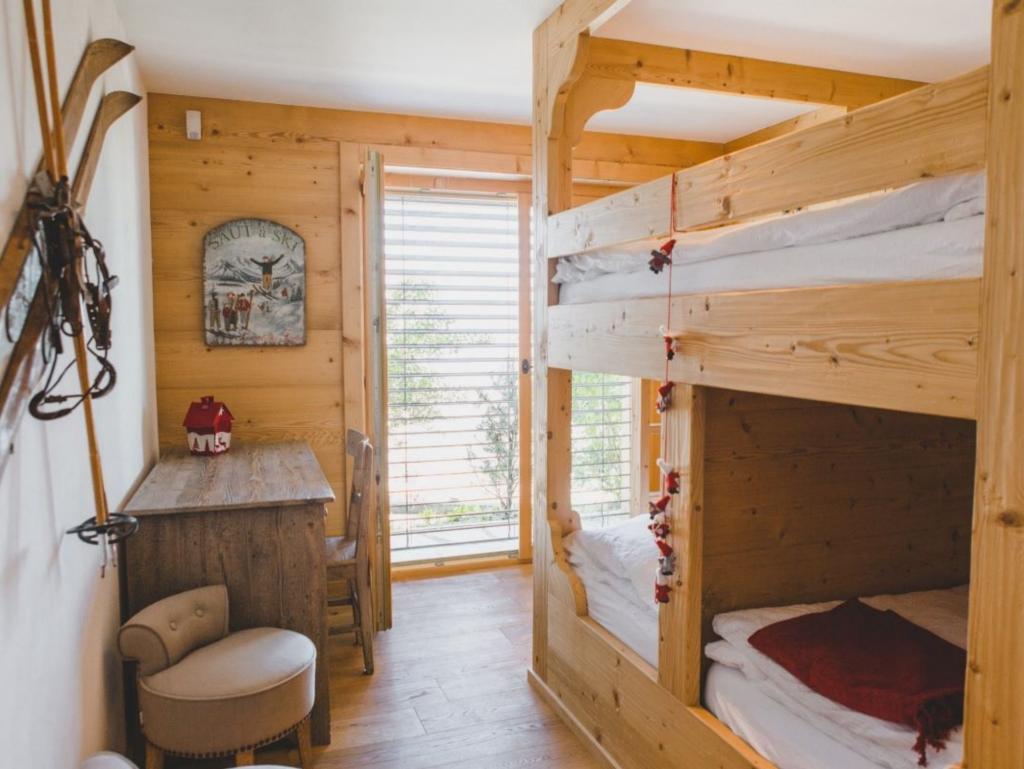

Upon entering the Chalet on the ground floor, you will find a ski/boot store room, bunk guestroom, double bedroom and large Sauna. The real beauty of this chalet is evident on the middle floor, with open-plan spaces and large floor-to-ceiling windows with stunning panoramic views. The large wrap-around balcony is the ideal spot to relax after a day on the slopes, or even for those non-skiers in the group to drink in the scenery and sun. The top floor of the chalet boasts the master double bedroom with freestanding roll-top bath. The final guestroom is a twin room.

#### LOWER FLOOR

- Garage, Boot Room
- Quad and Twin with private bathrooms
- Sauna