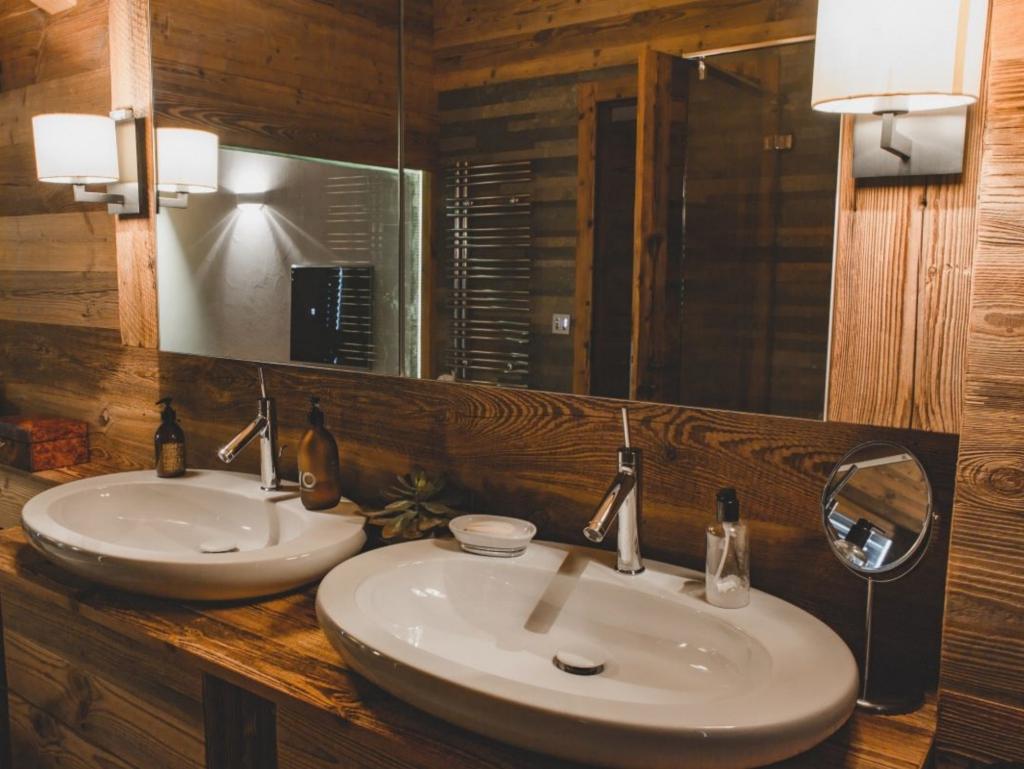

### CHALET OVERVIEW

This luxurious free-standing chalet has been beautifully built and boasts spectacular views across the Rhone Valley. The chalet is finished to a very high standard and benefits from having a huge terrace and sauna.

# DESCRIPTION

Chalet Bisse Bleu is a great addition to our portfolio of Nendaz Chalets. This Chalet has been sympathetically constructed of local wood, stone and local materials, providing a traditional rustic feel, whilst combining a modern high-tech interior.