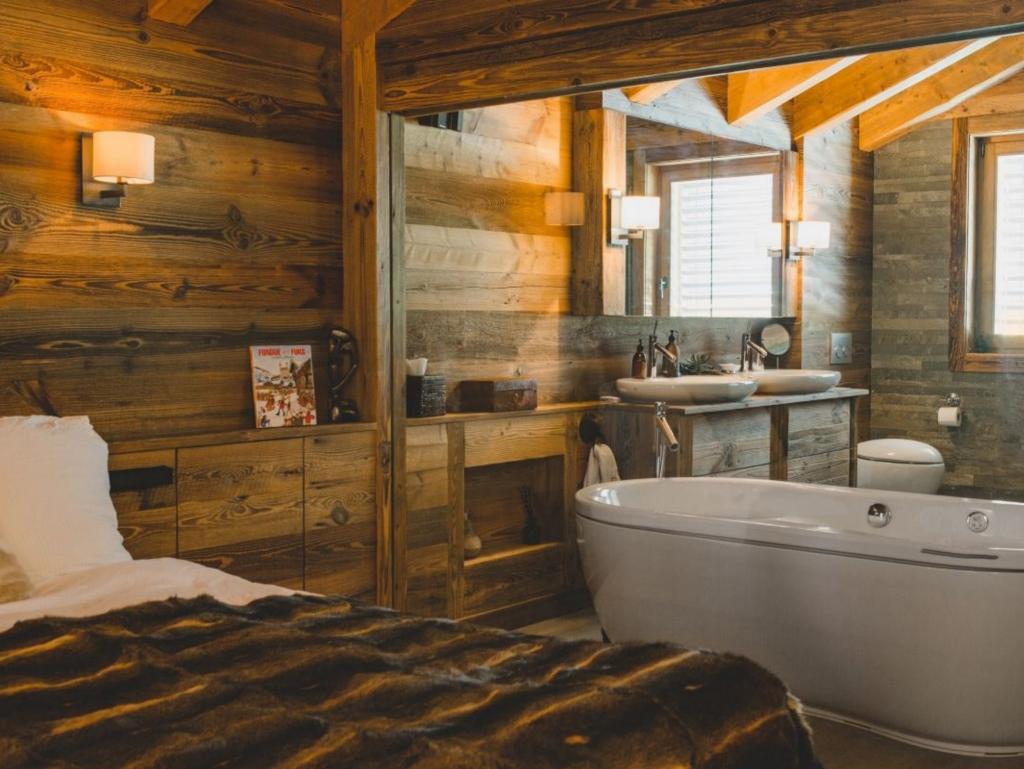

Upon entering the Chalet on the ground floor, you will find a ski/boot store room, bunk guestroom, double bedroom and large Sauna. The real beauty of this chalet is evident on the middle floor, with open-plan spaces and large floor-to-ceiling windows with stunning panoramic views. The large wrap-around balcony is the ideal spot to relax after a day on the slopes, or even for those non-skiers in the group to drink in the scenery and sun. The top floor of the chalet boasts the master double bedroom with freestanding roll-top bath. The final guestroom is a twin room.