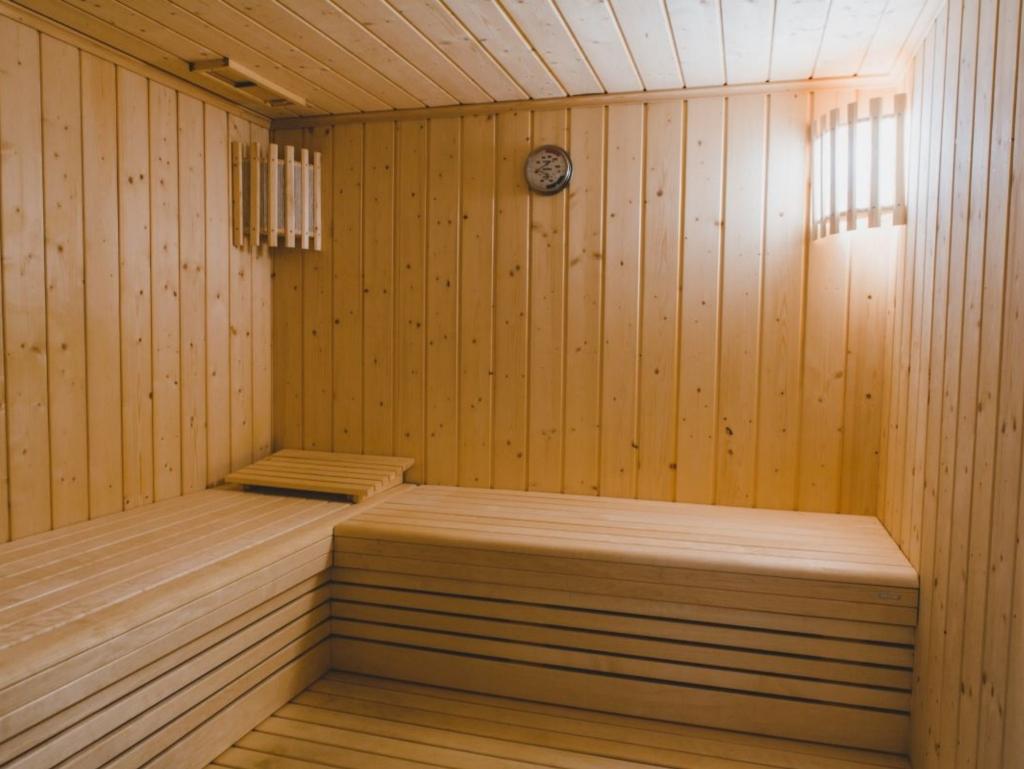

### CHALET OVERVIEW

This luxurious free-standing chalet has been beautifully built and boasts spectacular views across the Rhone Valley. The chalet is finished to a very high standard and benefits from having a huge terrace and sauna.

Upon entering the Chalet on the ground floor, you will find a ski/boot store room, bunk guestroom, double bedroom and large Sauna. The real beauty of this chalet is evident on the middle floor, with open-plan spaces and large floor-to-ceiling windows with stunning panoramic views. The large wrap-around balcony is the ideal spot to relax after a day on the slopes, or even for those non-skiers in the group to drink in the scenery and sun. The top floor of the chalet boasts the master double bedroom with freestanding roll-top bath. The final guestroom is a twin room.

#### LOWER FLOOR

- Garage, Boot Room
- Quad and Twin with private bathrooms
- Sauna