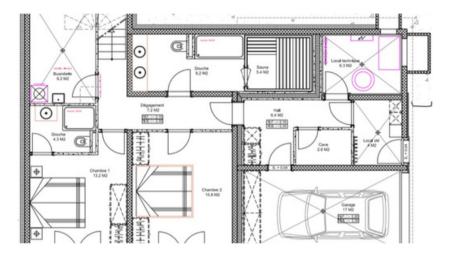

#### **BISSE BLUE | CHALET LAYOUT**

#### LOWER FLOOR

- Garage, Boot Room
- Quad and Twin with private bathrooms
- Sauna