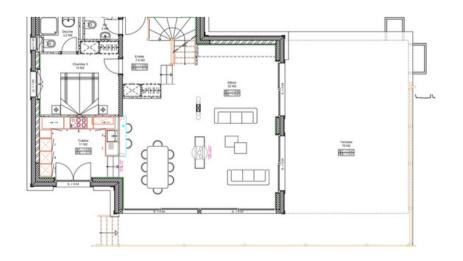

#### **BISSE BLUE | CHALET LAYOUT**

#### TOP FLOOR

• 1 x bouble, 1 x twin, both en-suite.

#### MID-LOWER FLOOR

- Well equipped "sunken" kitchen
- Large sun terrace
- Open plan living area with panoramic views

#### LOWER FLOOR

- Garage, Boot Room
- Quad and Twin with private bathrooms
- Sauna