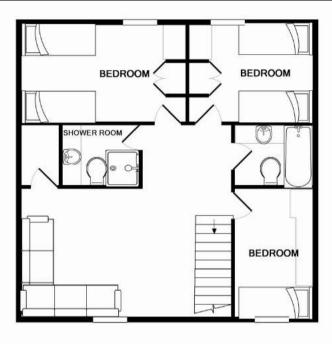

## CHALET LAYOUT

#### **GUESTROOMS**

- 2 x double room with private facilities
- 2 x twin room with shared facilities
- 1 x single room with shared facilities
- 1 x pull-out bed (under single bed)

#### LIVING AREA

- Open-plan kitchen, dining, lounge area
- Separate TV/Cinema room
- South facing balcony
- Ski/boot room

1ST FLOOR

Whilst every attempt has been made to ensure the accuracy of the floor plan contained here, measurements of doors, windows, rooms and any other items are approximate and no responsibility is taken for any error, omission, or mis-statement. This plan is for illustrative purposes only and should be used as such by any prospective purchaser. The services, systems and appliances shown have not been tested and no guarantee as to their operability or efficiency can be given Made with Metropix @2014