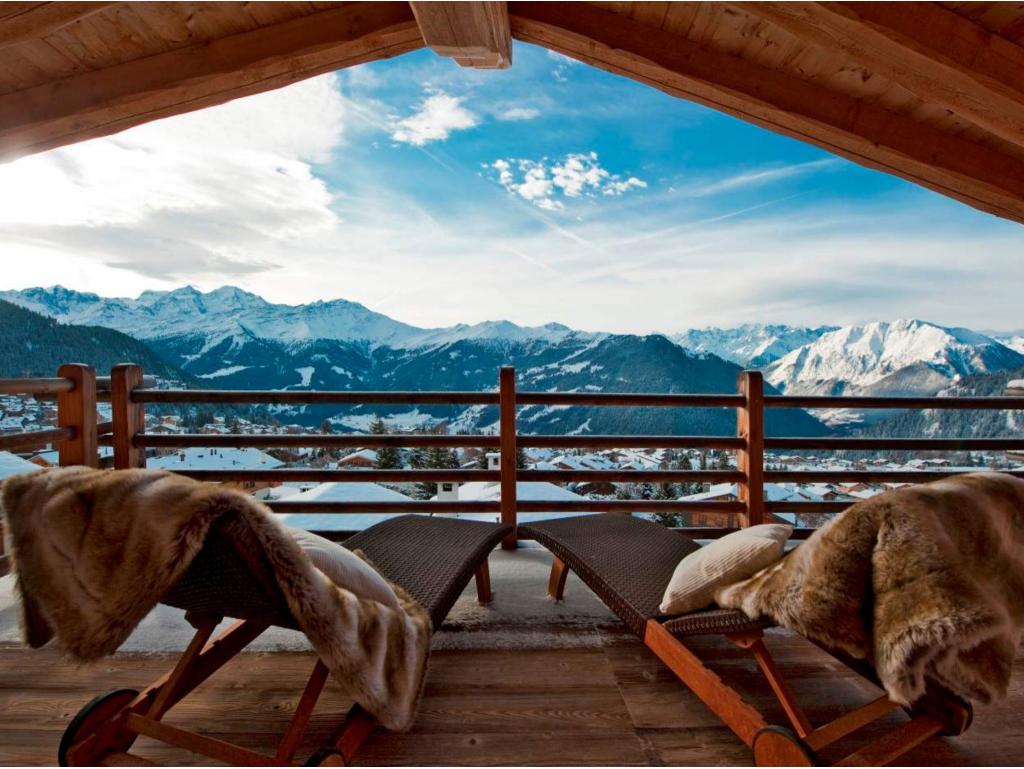

A great feel of space and light is omnipresent, created by the high ceilings and an abundance of natural light, including a stunning, half-moon shaped feature French window that leads out onto an expansive, south facing balcony offering breathtaking views.