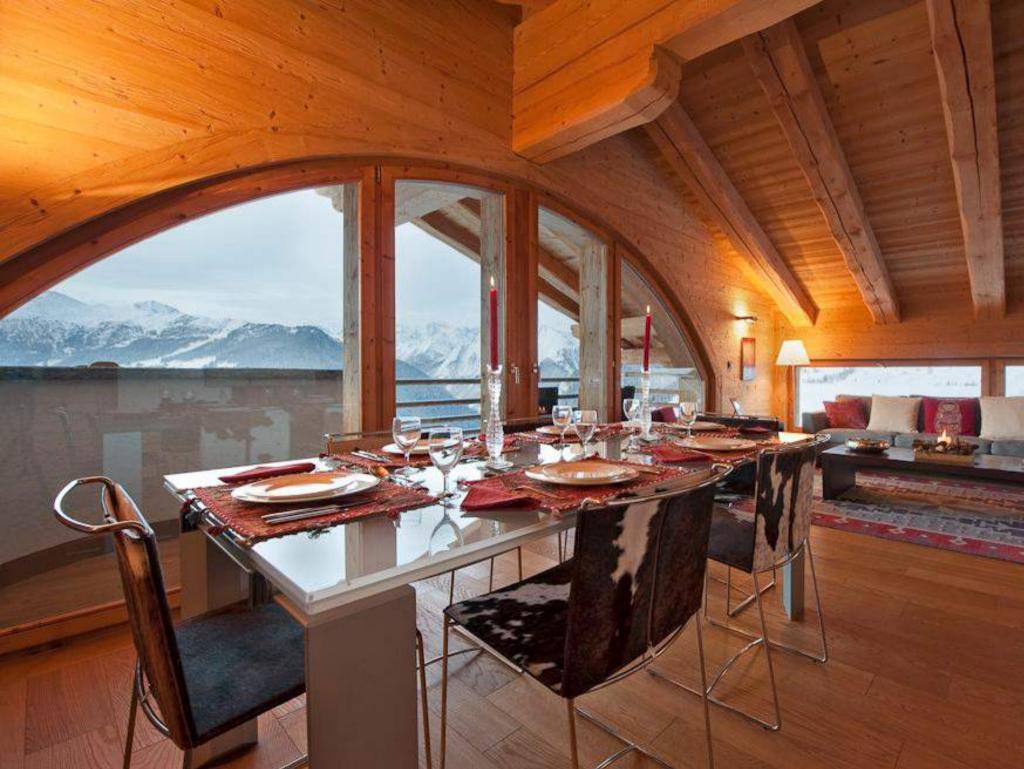

A great feel of space and light is omnipresent, created by the high ceilings and an abundance of natural light, including a stunning, half-moon shaped feature French window that leads out onto an expansive, south facing balcony offering breathtaking views.

#### LIVING AREA

- Open-plan kitchen, dining, lounge area
- Separate TV/Cinema room
- South facing balcony
- Ski/boot room

1ST FLOOR

Whilst every attempt has been made to ensure the accuracy of the floor plan contained here, measurements of doors, windows, rooms and any other items are approximate and no responsibility is taken for any error, omission, or mis-statement. This plan is for illustrative purposes only and should be used as such by any prospective purchaser. The services, systems and appliances shown have not been tested and no guarantee as to their operability or efficiency can be given Made with Metropix @2014