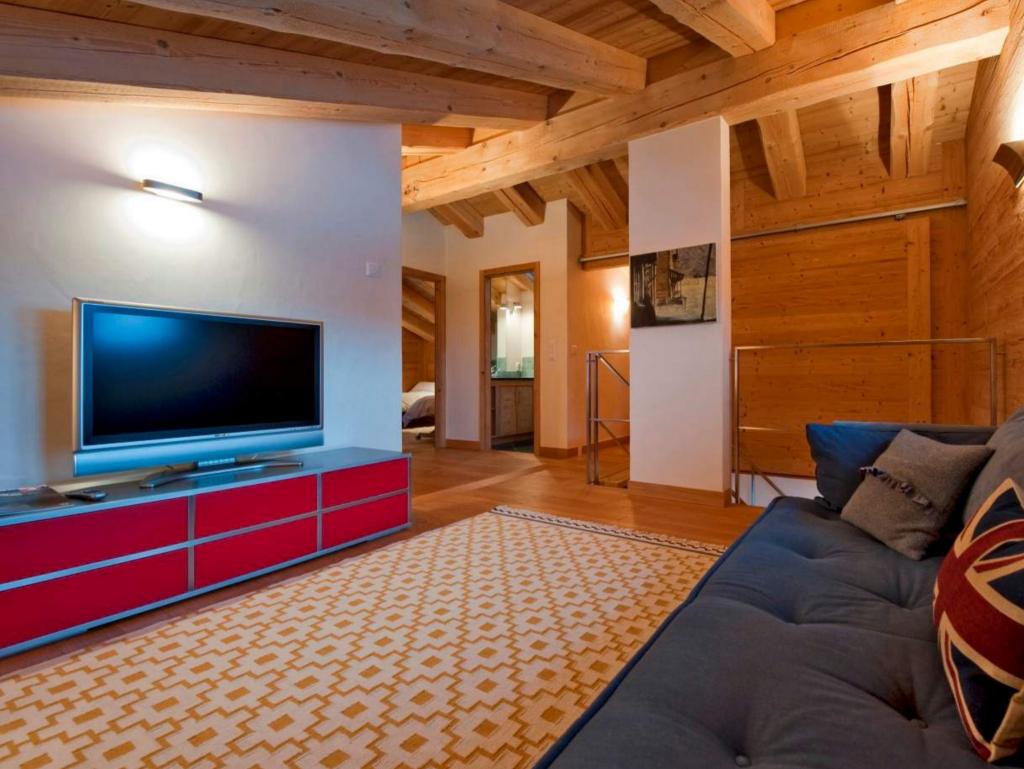

#### LIVING AREA

- Open-plan kitchen, dining, lounge area
- Separate TV/Cinema room
- South facing balcony
- Ski/boot room

1ST FLOOR

Whilst every attempt has been made to ensure the accuracy of the floor plan contained here, measurements of doors, windows, rooms and any other items are approximate and no responsibility is taken for any error, omission, or mis-statement. This plan is for illustrative purposes only and should be used as such by any prospective purchaser. The services, systems and appliances shown have not been tested and no guarantee as to their operability or efficiency can be given Made with Metropix @2014