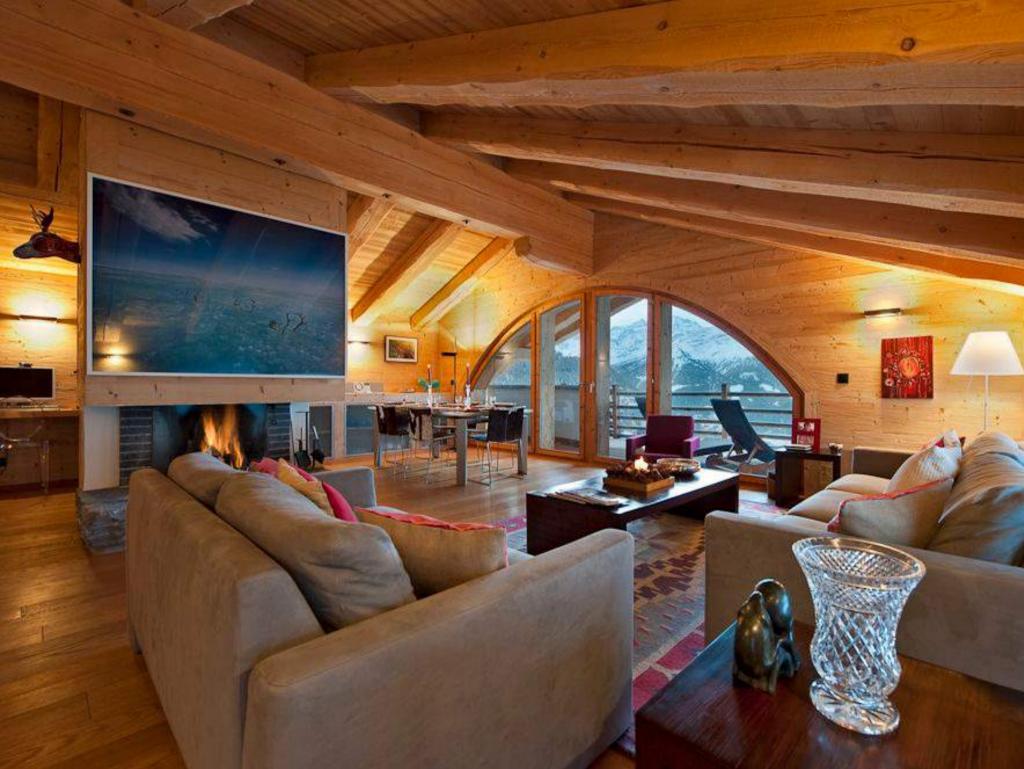

## DESCRIPTION

Arranged over two floors, this beautiful apartment is housed within a meticulously presented stone and timber chalet, just 200 metres from both the Savoleyres lift and bus link.

There is a distinct, Alpine character and unmistakable sense of quality here with a stunning, feature oak decor, exquisitely enhanced by the contemporary styling, luxury bathrooms and soft furnishings within the apartment that result in an indisputable sense of "wow factor".

#### LIVING AREA

- Open-plan kitchen, dining, lounge area
- Separate TV/Cinema room
- South facing balcony
- Ski/boot room

1ST FLOOR

Whilst every attempt has been made to ensure the accuracy of the floor plan contained here, measurements of doors, windows, rooms and any other items are approximate and no responsibility is taken for any error, omission, or mis-statement. This plan is for illustrative purposes only and should be used as such by any prospective purchaser. The services, systems and appliances shown have not been tested and no guarantee as to their operability or efficiency can be given Made with Metropix @2014