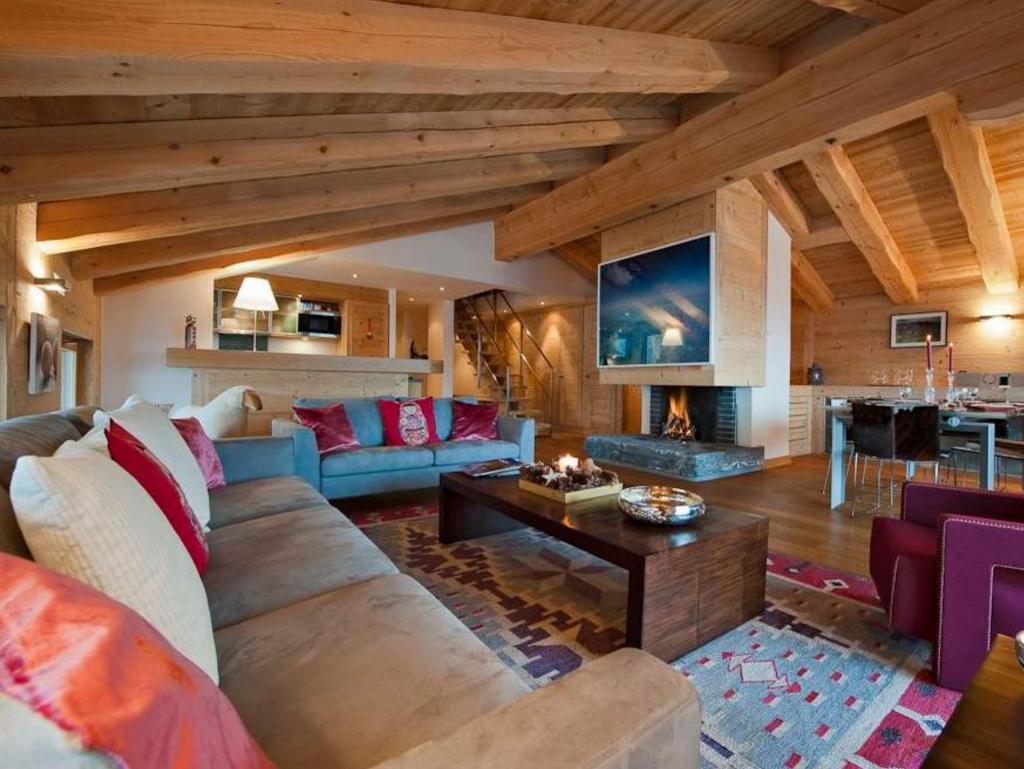

## DESCRIPTION

Arranged over two floors, this beautiful apartment is housed within a meticulously presented stone and timber chalet, just 200 metres from both the Savoleyres lift and bus link.

There is a distinct, Alpine character and unmistakable sense of quality here with a stunning, feature oak decor, exquisitely enhanced by the contemporary styling, luxury bathrooms and soft furnishings within the apartment that result in an indisputable sense of "wow factor".

#### LIVING AREA

- Open-plan kitchen, dining, lounge area
- Separate TV/Cinema room
- South facing balcony
- Ski/boot room

1ST FLOOR

Whilst every attempt has been made to ensure the accuracy of the floor plan contained here, measurements of doors, windows, rooms and any other items are approximate and no responsibility is taken for any error, omission, or mis-statement. This plan is for illustrative purposes only and should be used as such by any prospective purchaser. The services, systems and appliances shown have not been tested and no guarantee as to their operability or efficiency can be given Made with Metropix @2014