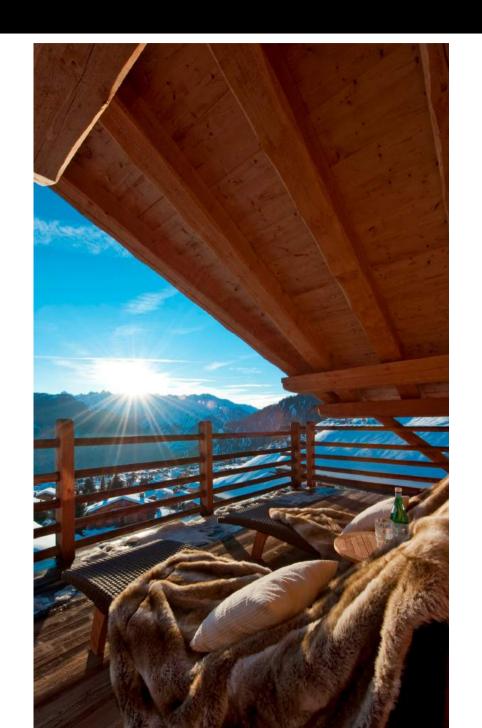

## DESCRIPTION

Arranged over two floors, this beautiful apartment is housed within a meticulously presented stone and timber chalet, just 200 metres from both the Savoleyres lift and bus link.

There is a distinct, Alpine character and unmistakable sense of quality here with a stunning, feature oak decor, exquisitely enhanced by the contemporary styling, luxury bathrooms and soft furnishings within the apartment that result in an indisputable sense of "wow factor".

A great feel of space and light is omnipresent, created by the high ceilings and an abundance of natural light, including a stunning, half-moon shaped feature French window that leads out onto an expansive, south facing balcony offering breathtaking views.