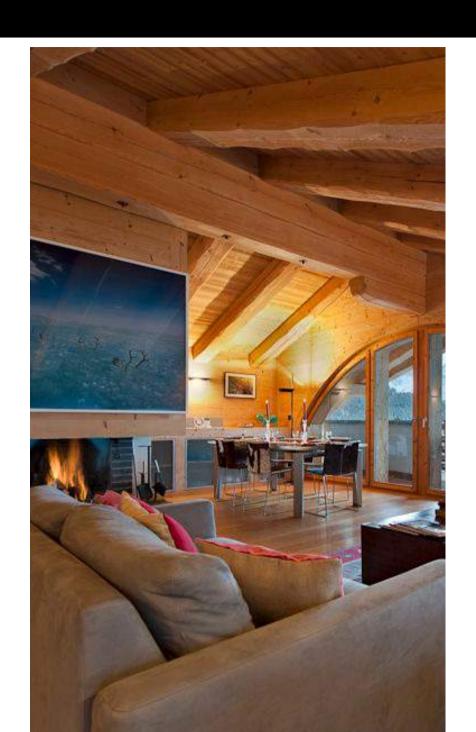

## DESCRIPTION

Arranged over two floors, this beautiful apartment is housed within a meticulously presented stone and timber chalet, just 200 metres from both the Savoleyres lift and bus link.

There is a distinct, Alpine character and unmistakable sense of quality here with a stunning, feature oak decor, exquisitely enhanced by the contemporary styling, luxury bathrooms and soft furnishings within the apartment that result in an indisputable sense of "wow factor".

A great feel of space and light is omnipresent, created by the high ceilings and an abundance of natural light, including a stunning, half-moon shaped feature French window that leads out onto an expansive, south facing balcony offering breathtaking views.