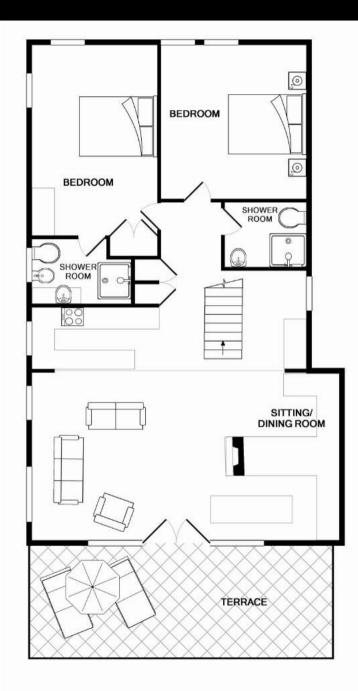

## CHALET LAYOUT

#### **GUESTROOMS**

- 2 x double room with private facilities
- 2 x twin room with shared facilities
- 1 x single room with shared facilities
- 1 x pull-out bed (under single bed)

#### LIVING AREA

- Open-plan kitchen, dining, lounge area
- Separate TV/Cinema room
- South facing balcony
- Ski/boot room

1ST FLOOR

Whilst every attempt has been made to ensure the accuracy of the floor plan contained here, measurements of doors, windows, rooms and any other items are approximate and no responsibility is taken for any error, omission, or mis-statement. This plan is for illustrative purposes only and should be used as such by any prospective purchaser. The services, systems and appliances shown have not been tested and no guarantee as to their operability or efficiency can be given Made with Metropix @2014