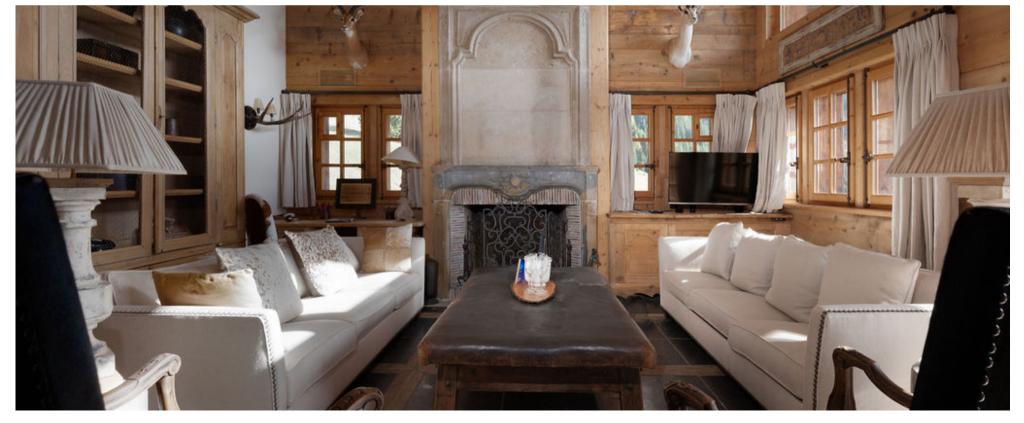

The third floor is where you'll find the open-plan kitchen, dining room and main living area, with high-vaulted ceilings and comfy sofas surrounding a grand stone fire place. French windows open up onto a spacious terrace with jaw dropping views of the Petit Combin mountain range.

After a full day on the slopes, return to your homefrom-home and retire to the living room, chill out in the Cinema room or take in the jaw-dropping views from the numerous South-Westerly facing balconies.