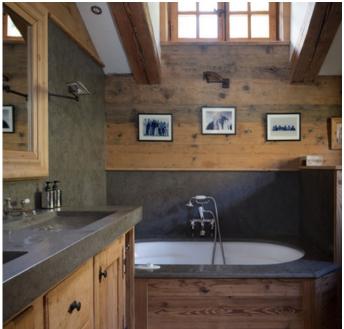

## CHALET

This large, free-standing Chalet is spread across 4 floors and boasts 6 x well-appointed en-suite guestrooms, constructed with neutral tones, rustic stone and woods creating a traditional alpine setting.