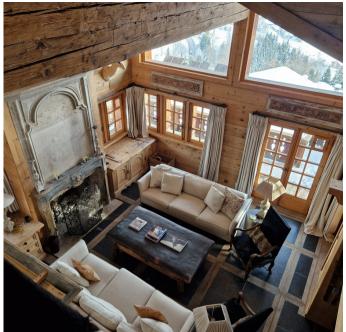

The third floor is where you'll find the open-plan kitchen, dining room and main living area, with high-vaulted ceilings and comfy sofas surrounding a grand stone fire place. French windows open up onto a spacious terrace with jaw dropping views of the Petit Combin mountain range.

After a full day on the slopes, return to your homefrom-home and retire to the living room, chill out in the Cinema room or take in the jaw-dropping views from the numerous South-Westerly facing balconies.