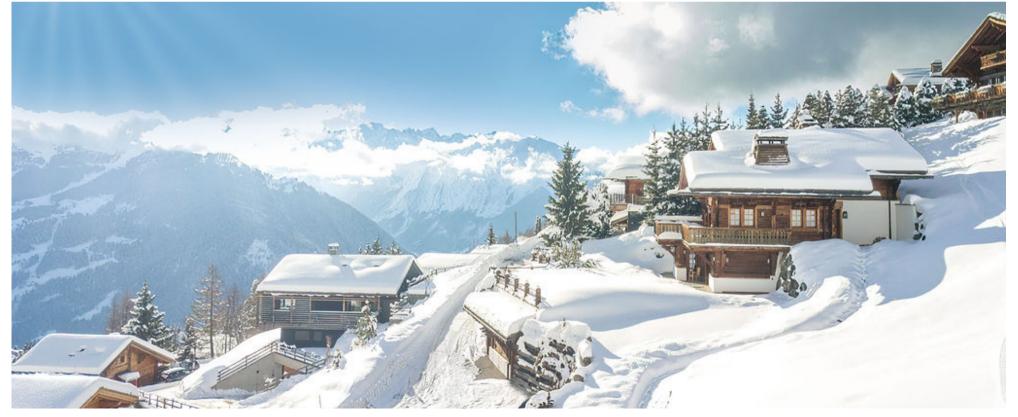

## CHALET OVERVIEW

- A luxurious free-standing Chalet that can accommodate up to 14 guests.
- Spread over 4 floors, with stunning views from the expansive balconies.
- Sauna, Cinema room and open fireplace.
- A very private setting, located in one of the most exclusive corners of Verbier, yet only a 7 min drive to the Medran Lift Station.
- Offers ski-back-to-the-terrace opportunity for the more advanced skier.
- 6 Guestrooms: 4 x double bedrooms, 1 x twin and 1 x Bunk-Room, all with en-suite facilities.

## CHALET

This large, free-standing Chalet is spread across 4 floors and boasts 6 x well-appointed en-suite guestrooms, constructed with neutral tones, rustic stone and woods creating a traditional alpine setting.