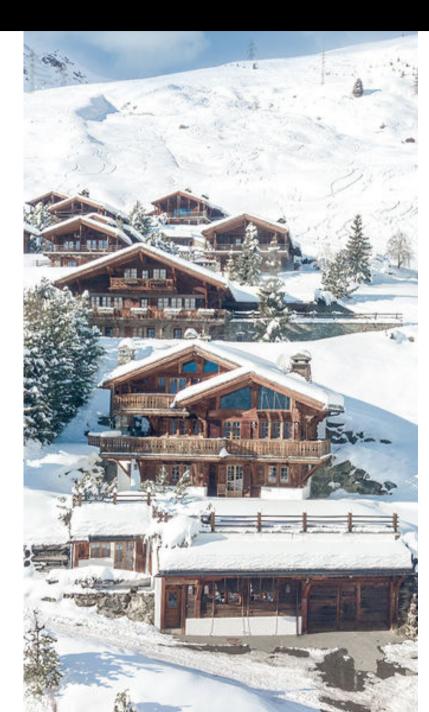

## CHALET OVERVIEW

- A luxurious free-standing Chalet that can accommodate up to 14 guests.
- Spread over 4 floors, with stunning views from the expansive balconies.
- Sauna, Cinema room and open fireplace.
- A very private setting, located in one of the most exclusive corners of Verbier, yet only a 7 min drive to the Medran Lift Station.
- Offers ski-back-to-the-terrace opportunity for the more advanced skier.
- 6 Guestrooms: 4 x double bedrooms, 1 x twin and 1 x Bunk-Room, all with en-suite facilities.

## CHALET

This large, free-standing Chalet is spread across 4 floors and boasts 6 x well-appointed en-suite guestrooms, constructed with neutral tones, rustic stone and woods creating a traditional alpine setting.