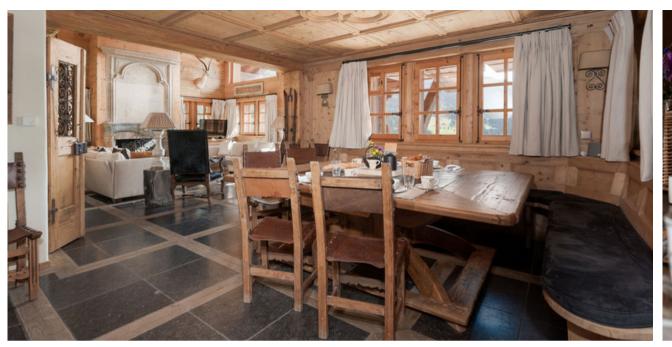

The third floor is where you'll find the open-plan kitchen, dining room and main living area, with high-vaulted ceilings and comfy sofas surrounding a grand stone fire place. French windows open up onto a spacious terrace with jaw dropping views of the Petit Combin mountain range.