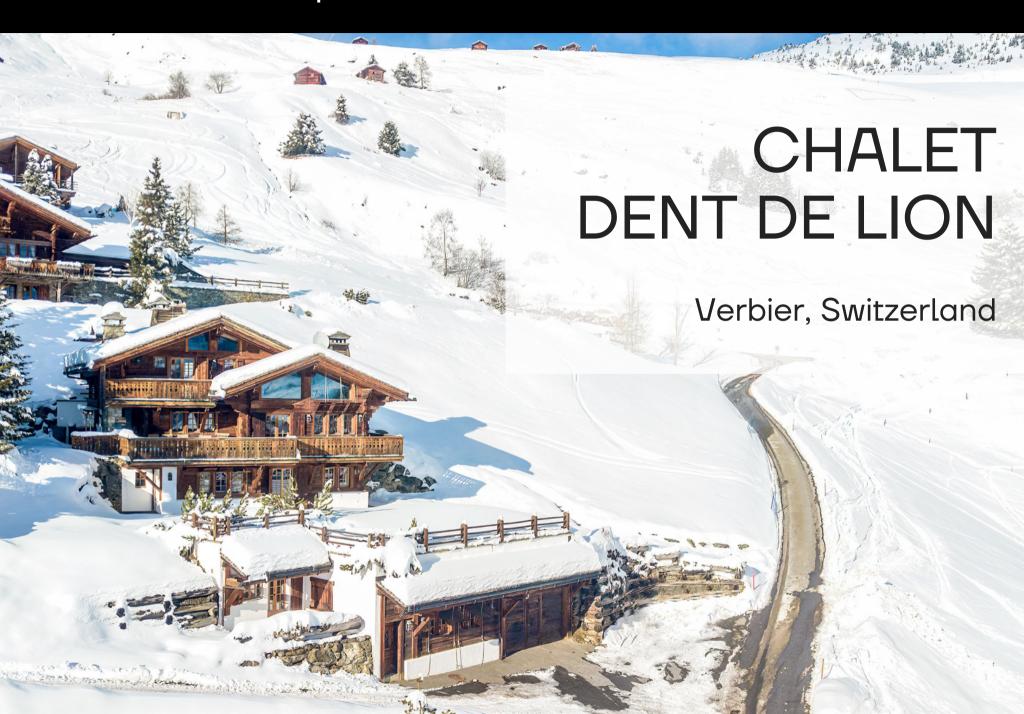

## CHALET OVERVIEW

- A luxurious free-standing Chalet that can accommodate up to 14 guests.
- Spread over 4 floors, with stunning views from the expansive balconies.
- Sauna, Cinema room and open fireplace.
- A very private setting, located in one of the most exclusive corners of Verbier, yet only a 7 min drive to the Medran Lift Station.
- Offers ski-back-to-the-terrace opportunity for the more advanced skier.
- 6 Guestrooms: 4 x double bedrooms, 1 x twin and 1 x Bunk-Room, all with en-suite facilities.

## CHALET

This large, free-standing Chalet is spread across 4 floors and boasts 6 x well-appointed en-suite guestrooms, constructed with neutral tones, rustic stone and woods creating a traditional alpine setting.