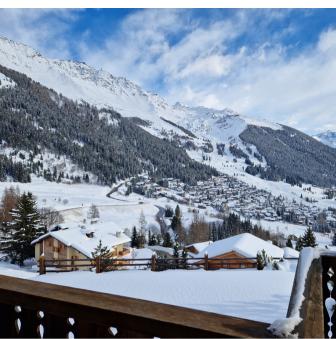

## CHALET OVERVIEW

- A luxurious free-standing Chalet that can accommodate up to 14 guests.
- Spread over 4 floors, with stunning views from the expansive balconies.
- Sauna, Cinema room and open fireplace.
- A very private setting, located in one of the most exclusive corners of Verbier, yet only a 7 min drive to the Medran Lift Station.
- Offers ski-back-to-the-terrace opportunity for the more advanced skier.
- 6 Guestrooms: 4 x double bedrooms, 1 x twin and 1 x Bunk-Room, all with en-suite facilities.

After a full day on the slopes, return to your homefrom-home and retire to the living room, chill out in the Cinema room or take in the jaw-dropping views from the numerous South-Westerly facing balconies.