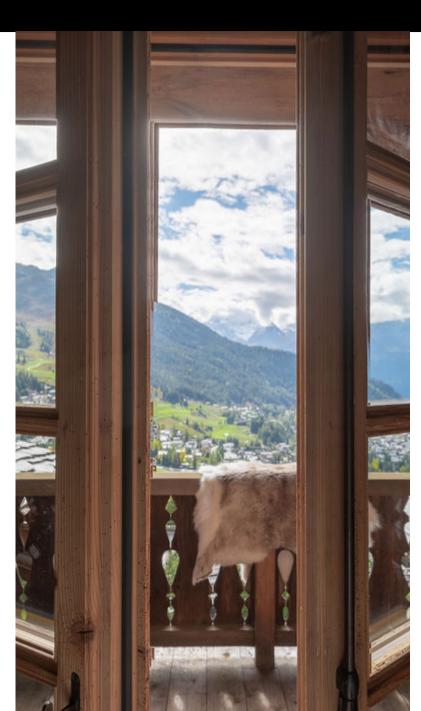

The third floor is where you'll find the open-plan kitchen, dining room and main living area, with high-vaulted ceilings and comfy sofas surrounding a grand stone fire place. French windows open up onto a spacious terrace with jaw dropping views of the Petit Combin mountain range.

After a full day on the slopes, return to your homefrom-home and retire to the living room, chill out in the Cinema room or take in the jaw-dropping views from the numerous South-Westerly facing balconies.