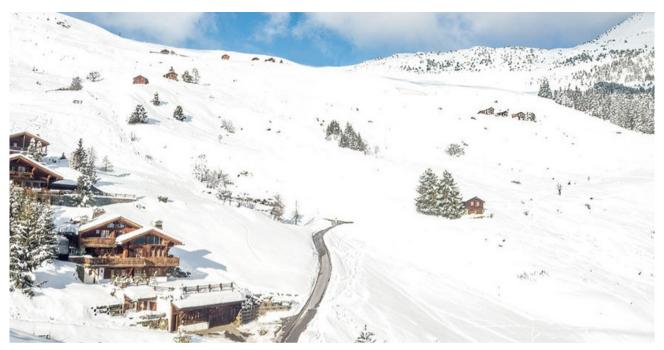

## CHALET OVERVIEW

- A luxurious free-standing Chalet that can accommodate up to 14 guests.
- Spread over 4 floors, with stunning views from the expansive balconies.
- Sauna, Cinema room and open fireplace.
- A very private setting, located in one of the most exclusive corners of Verbier, yet only a 7 min drive to the Medran Lift Station.
- Offers ski-back-to-the-terrace opportunity for the more advanced skier.
- 6 Guestrooms: 4 x double bedrooms, 1 x twin and 1 x Bunk-Room, all with en-suite facilities.