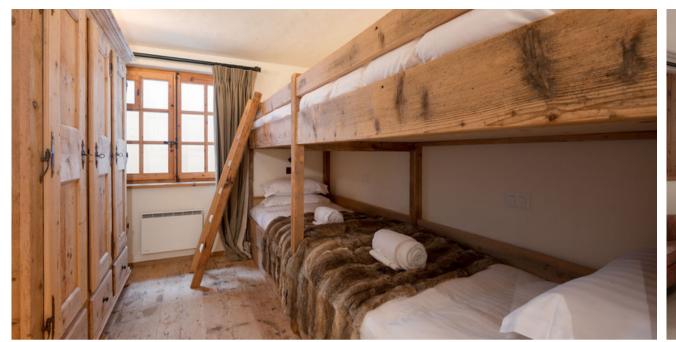

## CHALET OVERVIEW

- A luxurious free-standing Chalet that can accommodate up to 14 guests.
- Spread over 4 floors, with stunning views from the expansive balconies.
- Sauna, Cinema room and open fireplace.
- A very private setting, located in one of the most exclusive corners of Verbier, yet only a 7 min drive to the Medran Lift Station.
- Offers ski-back-to-the-terrace opportunity for the more advanced skier.
- 6 Guestrooms: 4 x double bedrooms, 1 x twin and 1 x Bunk-Room, all with en-suite facilities.

## CHALET

This large, free-standing Chalet is spread across 4 floors and boasts 6 x well-appointed en-suite guestrooms, constructed with neutral tones, rustic stone and woods creating a traditional alpine setting.