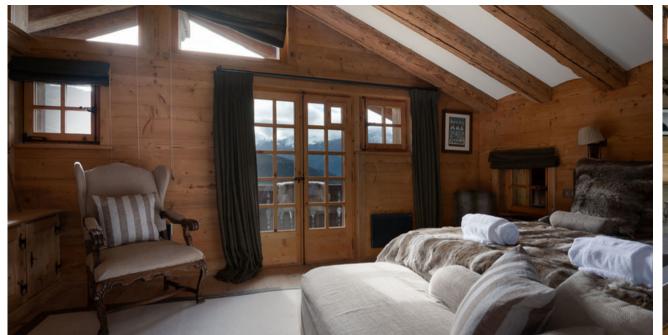

## CHALET OVERVIEW

- A luxurious free-standing Chalet that can accommodate up to 14 guests.
- Spread over 4 floors, with stunning views from the expansive balconies.
- Sauna, Cinema room and open fireplace.
- A very private setting, located in one of the most exclusive corners of Verbier, yet only a 7 min drive to the Medran Lift Station.
- Offers ski-back-to-the-terrace opportunity for the more advanced skier.
- 6 Guestrooms: 4 x double bedrooms, 1 x twin and 1 x Bunk-Room, all with en-suite facilities.

## CHALET

This large, free-standing Chalet is spread across 4 floors and boasts 6 x well-appointed en-suite guestrooms, constructed with neutral tones, rustic stone and woods creating a traditional alpine setting.