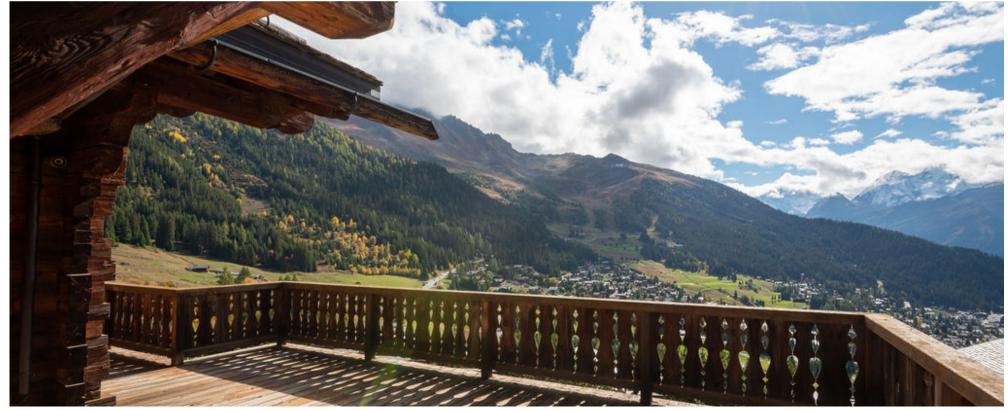

## CHALET OVERVIEW

- A luxurious free-standing Chalet that can accommodate up to 14 guests.
- Spread over 4 floors, with stunning views from the expansive balconies.
- Sauna, Cinema room and open fireplace.
- A very private setting, located in one of the most exclusive corners of Verbier, yet only a 7 min drive to the Medran Lift Station.
- Offers ski-back-to-the-terrace opportunity for the more advanced skier.
- 6 Guestrooms: 4 x double bedrooms, 1 x twin and 1 x Bunk-Room, all with en-suite facilities.

The third floor is where you'll find the open-plan kitchen, dining room and main living area, with high-vaulted ceilings and comfy sofas surrounding a grand stone fire place. French windows open up onto a spacious terrace with jaw dropping views of the Petit Combin mountain range.

After a full day on the slopes, return to your homefrom-home and retire to the living room, chill out in the Cinema room or take in the jaw-dropping views from the numerous South-Westerly facing balconies.