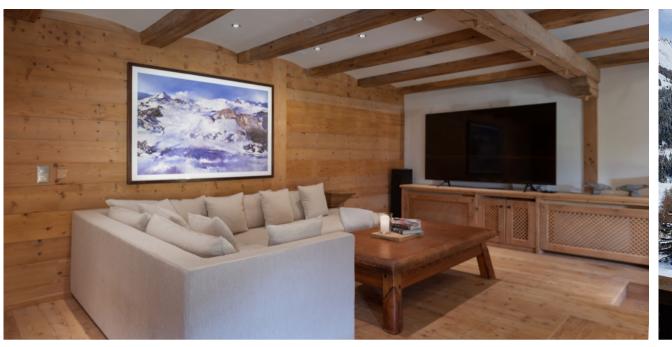

## CHALET

This large, free-standing Chalet is spread across 4 floors and boasts 6 x well-appointed en-suite guestrooms, constructed with neutral tones, rustic stone and woods creating a traditional alpine setting.

The third floor is where you'll find the open-plan kitchen, dining room and main living area, with high-vaulted ceilings and comfy sofas surrounding a grand stone fire place. French windows open up onto a spacious terrace with jaw dropping views of the Petit Combin mountain range.

After a full day on the slopes, return to your homefrom-home and retire to the living room, chill out in the Cinema room or take in the jaw-dropping views from the numerous South-Westerly facing balconies.