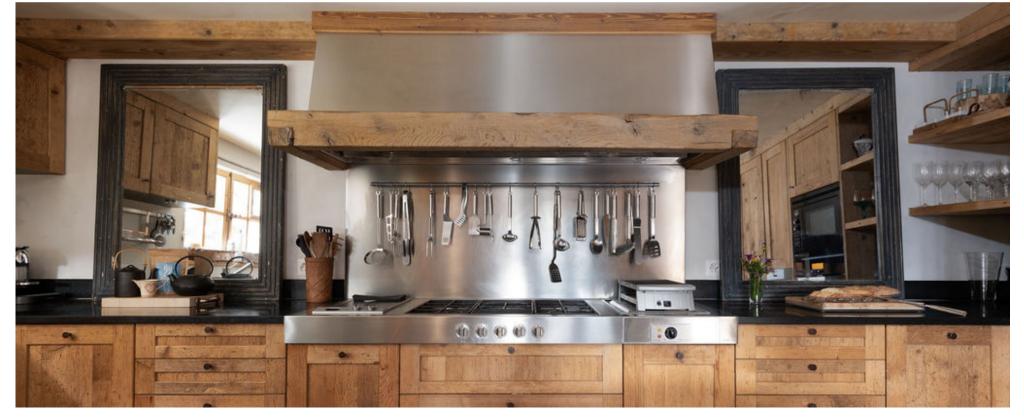

The third floor is where you'll find the open-plan kitchen, dining room and main living area, with high-vaulted ceilings and comfy sofas surrounding a grand stone fire place. French windows open up onto a spacious terrace with jaw dropping views of the Petit Combin mountain range.