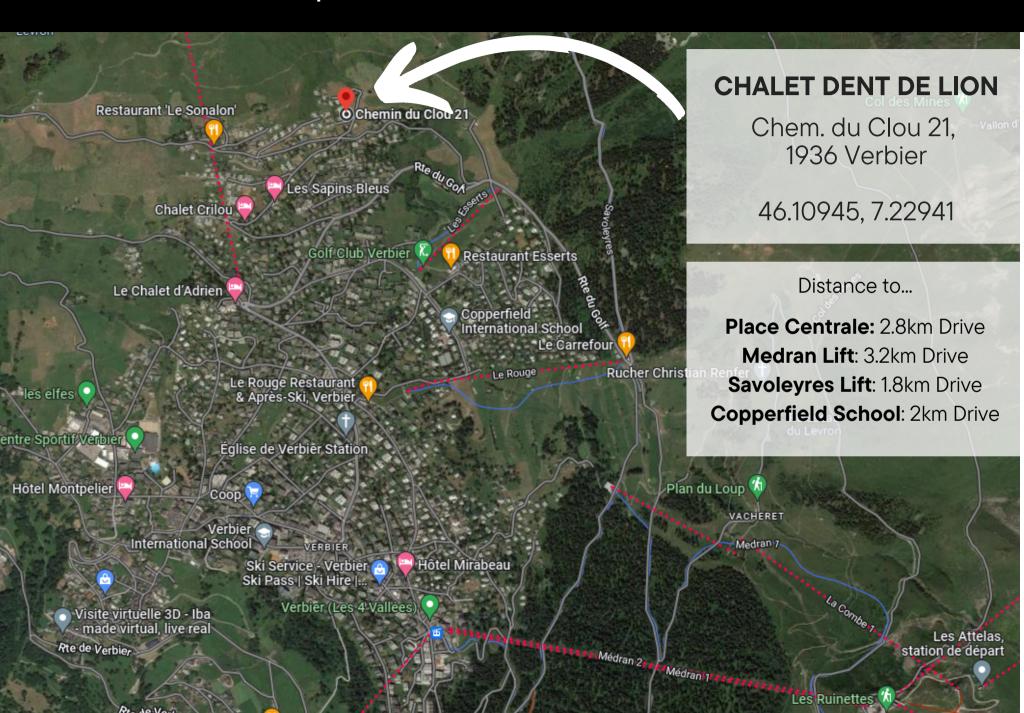

## CHALET OVERVIEW

- A luxurious free-standing Chalet that can accommodate up to 14 guests.
- Spread over 4 floors, with stunning views from the expansive balconies.
- Sauna, Cinema room and open fireplace.
- A very private setting, located in one of the most exclusive corners of Verbier, yet only a 7 min drive to the Medran Lift Station.
- Offers ski-back-to-the-terrace opportunity for the more advanced skier.
- 6 Guestrooms: 4 x double bedrooms, 1 x twin and 1 x Bunk-Room, all with en-suite facilities.