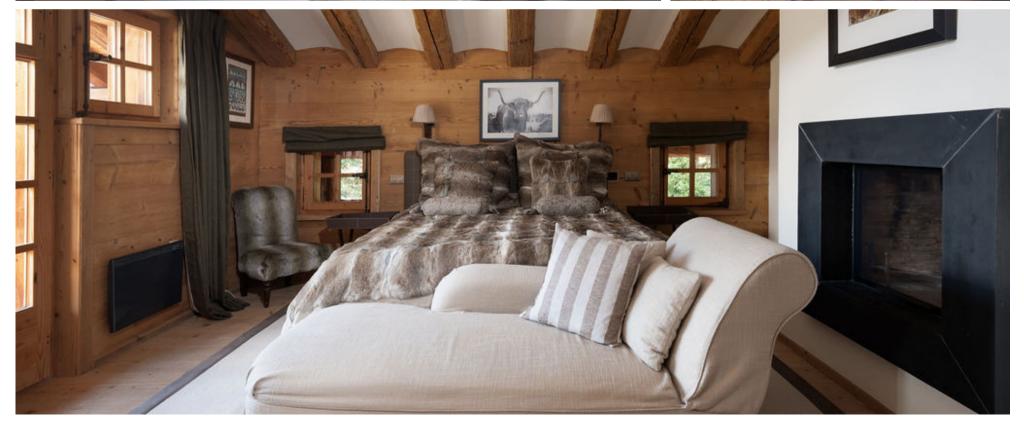

## CHALET

This large, free-standing Chalet is spread across 4 floors and boasts 6 x well-appointed en-suite guestrooms, constructed with neutral tones, rustic stone and woods creating a traditional alpine setting.

After a full day on the slopes, return to your homefrom-home and retire to the living room, chill out in the Cinema room or take in the jaw-dropping views from the numerous South-Westerly facing balconies.