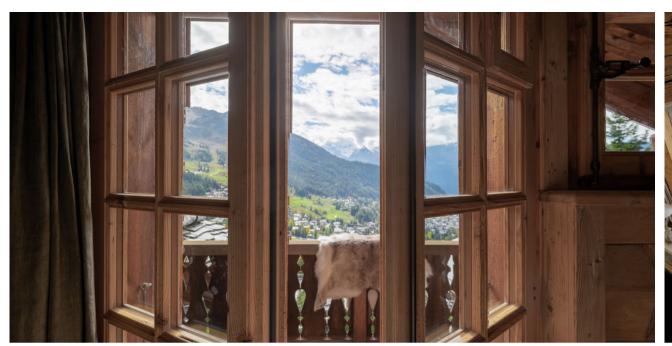

The third floor is where you'll find the open-plan kitchen, dining room and main living area, with high-vaulted ceilings and comfy sofas surrounding a grand stone fire place. French windows open up onto a spacious terrace with jaw dropping views of the Petit Combin mountain range.

After a full day on the slopes, return to your homefrom-home and retire to the living room, chill out in the Cinema room or take in the jaw-dropping views from the numerous South-Westerly facing balconies.