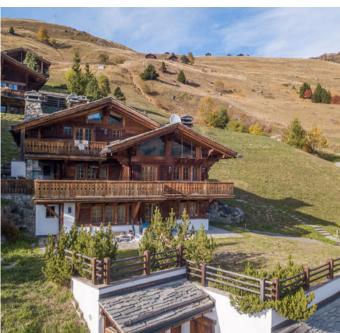

## CHALET OVERVIEW

- A luxurious free-standing Chalet that can accommodate up to 14 guests.
- Spread over 4 floors, with stunning views from the expansive balconies.
- Sauna, Cinema room and open fireplace.
- A very private setting, located in one of the most exclusive corners of Verbier, yet only a 7 min drive to the Medran Lift Station.
- Offers ski-back-to-the-terrace opportunity for the more advanced skier.
- 6 Guestrooms: 4 x double bedrooms, 1 x twin and 1 x Bunk-Room, all with en-suite facilities.

## CHALET

This large, free-standing Chalet is spread across 4 floors and boasts 6 x well-appointed en-suite guestrooms, constructed with neutral tones, rustic stone and woods creating a traditional alpine setting.